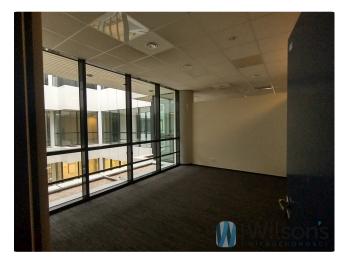

**Today, the Blue Tower offers attractive offices for rent of 305 square metres.** The building's design allows flexible arrangement of office space to suit the individual needs of tenants - both in terms of room division and open space. The Blue Tower is the tallest building in the vicinity of Bank Square, and its distinctive blue-tinted glass façade makes it easy to recognise. Additional amenities located in the building include a bank, kiosk, salad bar and shops.