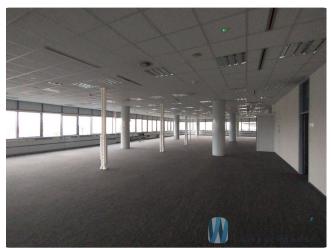

**Today, the Blue Tower offers attractive offices for rent of 305 square metres.** The building's design allows flexible arrangement of office space to suit the individual needs of tenants - both in terms of room division and open space. The Blue Tower is the tallest building in the vicinity of Bank Square, and its distinctive blue-tinted glass façade makes it easy to recognise. Additional amenities located in the building include a bank, kiosk, salad bar and shops.