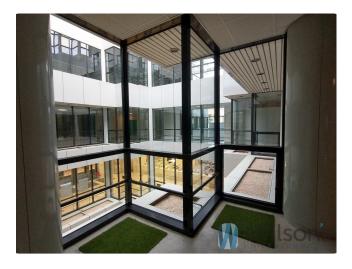

## Description

The Blue Tower, also known as the Blue Skyscraper, is a 27-storey skyscraper located on Plac Bankowy in Warsaw. It is one of the oldest skyscrapers in the capital, if we consider when its construction began. The Blue Tower was completed in 1991, although construction work had been going on intermittently since 1965. Before the Second World War, the Great Synagogue stood on the site where the Blue Tower now stands.

**Today, the Blue Tower offers attractive offices for rent of 305 square metres.** The building's design allows flexible arrangement of office space to suit the individual needs of tenants - both in terms of room division and open space. The Blue Tower is the tallest building in the vicinity of Bank Square, and its distinctive blue-tinted glass façade makes it easy to recognise. Additional amenities located in the building include a bank, kiosk, salad bar and shops.