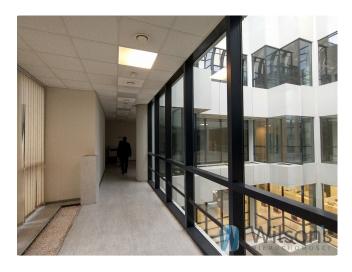

**Today, the Blue Tower offers attractive offices for rent of 305 square metres.** The building's design allows flexible arrangement of office space to suit the individual needs of tenants - both in terms of room division and open space. The Blue Tower is the tallest building in the vicinity of Bank Square, and its distinctive blue-tinted glass façade makes it easy to recognise. Additional amenities located in the building include a bank, kiosk, salad bar and shops.