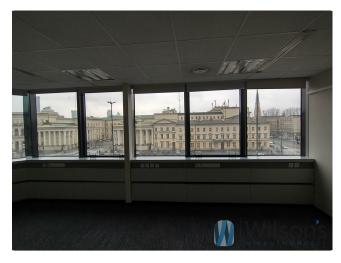

**Today, the Blue Tower offers attractive offices for rent of 305 square metres.** The building's design allows flexible arrangement of office space to suit the individual needs of tenants - both in terms of room division and open space. The Blue Tower is the tallest building in the vicinity of Bank Square, and its distinctive blue-tinted glass façade makes it easy to recognise. Additional amenities located in the building include a bank, kiosk, salad bar and shops.