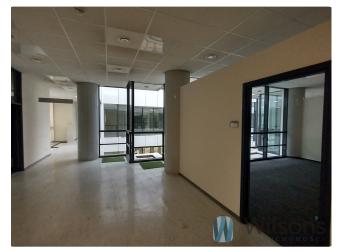

**Today, the Blue Tower offers attractive offices for rent of 305 square metres.** The building's design allows flexible arrangement of office space to suit the individual needs of tenants - both in terms of room division and open space. The Blue Tower is the tallest building in the vicinity of Bank Square, and its distinctive blue-tinted glass façade makes it easy to recognise. Additional amenities located in the building include a bank, kiosk, salad bar and shops.