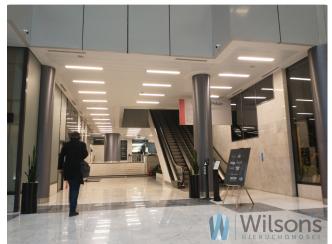

**Today, the Blue Tower offers attractive offices for rent of 305 square metres.** The building's design allows flexible arrangement of office space to suit the individual needs of tenants - both in terms of room division and open space. The Blue Tower is the tallest building in the vicinity of Bank Square, and its distinctive blue-tinted glass façade makes it easy to recognise. Additional amenities located in the building include a bank, kiosk, salad bar and shops.