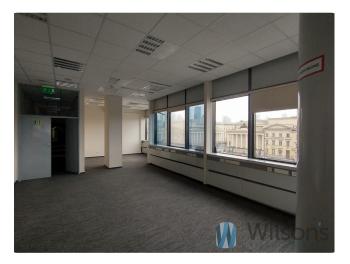

**Today, the Blue Tower offers attractive offices for rent of 305 square metres.** The building's design allows flexible arrangement of office space to suit the individual needs of tenants - both in terms of room division and open space. The Blue Tower is the tallest building in the vicinity of Bank Square, and its distinctive blue-tinted glass façade makes it easy to recognise. Additional amenities located in the building include a bank, kiosk, salad bar and shops.