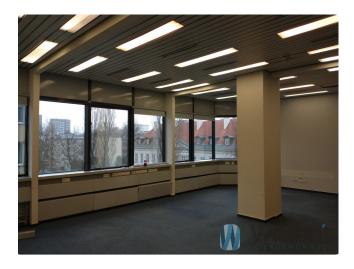

**Today, the Blue Tower offers attractive offices for rent of 305 square metres.** The building's design allows flexible arrangement of office space to suit the individual needs of tenants - both in terms of room division and open space. The Blue Tower is the tallest building in the vicinity of Bank Square, and its distinctive blue-tinted glass façade makes it easy to recognise. Additional amenities located in the building include a bank, kiosk, salad bar and shops.

-tilt-out windows -fibre optic cables -access control to the building -telephone cabling -suspended ceiling -computer cabling -reception desk -electrical cabling -wall partitioning -air-conditioning -smoke detectors -BMS -building security -double-sided power supply -lining