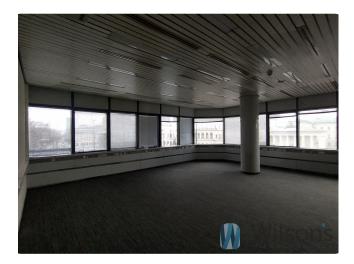

**Today, the Blue Tower offers attractive offices for rent of 305 square metres.** The building's design allows flexible arrangement of office space to suit the individual needs of tenants - both in terms of room division and open space. The Blue Tower is the tallest building in the vicinity of Bank Square, and its distinctive blue-tinted glass façade makes it easy to recognise. Additional amenities located in the building include a bank, kiosk, salad bar and shops.

-tilt-out windows -fibre optic cables -access control to the building -telephone cabling -suspended ceiling -computer cabling -reception desk -electrical cabling -wall partitioning -air-conditioning -smoke detectors -BMS -building security -double-sided power supply -lining