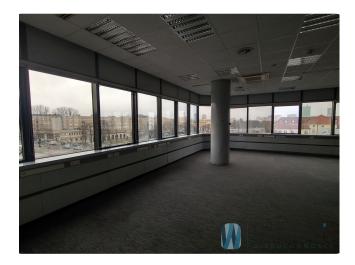

**Today, the Blue Tower offers attractive offices for rent of 305 square metres.** The building's design allows flexible arrangement of office space to suit the individual needs of tenants - both in terms of room division and open space. The Blue Tower is the tallest building in the vicinity of Bank Square, and its distinctive blue-tinted glass façade makes it easy to recognise. Additional amenities located in the building include a bank, kiosk, salad bar and shops.