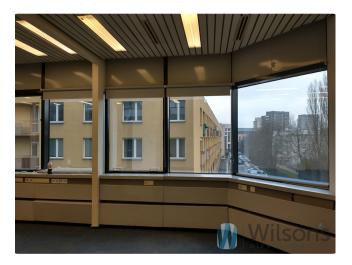

**Today, the Blue Tower offers attractive offices for rent of 305 square metres.** The building's design allows flexible arrangement of office space to suit the individual needs of tenants - both in terms of room division and open space. The Blue Tower is the tallest building in the vicinity of Bank Square, and its distinctive blue-tinted glass façade makes it easy to recognise. Additional amenities located in the building include a bank, kiosk, salad bar and shops.

-tilt-out windows -fibre optic cables -access control to the building -telephone cabling -suspended ceiling -computer cabling -reception desk -electrical cabling -wall partitioning -air-conditioning -smoke detectors -BMS -building security -double-sided power supply -lining