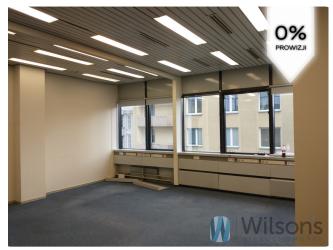

**Today, the Blue Tower offers attractive offices for rent of 305 square metres.** The building's design allows flexible arrangement of office space to suit the individual needs of tenants - both in terms of room division and open space. The Blue Tower is the tallest building in the vicinity of Bank Square, and its distinctive blue-tinted glass façade makes it easy to recognise. Additional amenities located in the building include a bank, kiosk, salad bar and shops.

-tilt-out windows -fibre optic cables -access control to the building -telephone cabling -suspended ceiling -computer cabling -reception desk -electrical cabling -wall partitioning -air-conditioning -smoke detectors -BMS -building security -double-sided power supply -lining