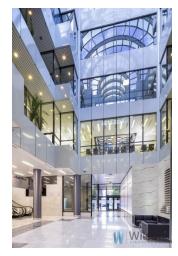

## Description

The Blue Tower, also known as the Blue Skyscraper, is a 27-storey skyscraper located on Plac Bankowy in Warsaw. It is one of the oldest skyscrapers in the capital, if we consider when its construction began. The Blue Tower was completed in 1991, although construction work had been going on intermittently since 1965. Before the Second World War, the Great Synagogue stood on the site where the Blue Tower now stands.

**Today, the Blue Tower offers attractive offices for rent of 305 square metres.** The building's design allows flexible arrangement of office space to suit the individual needs of tenants - both in terms of room division and open space. The Blue Tower is the tallest building in the vicinity of Bank Square, and its distinctive blue-tinted glass façade makes it easy to recognise. Additional amenities located in the building include a bank, kiosk, salad bar and shops.