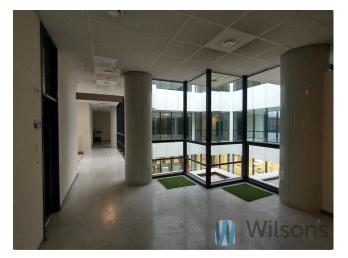

**Today, the Blue Tower offers attractive offices for rent of 305 square metres.** The building's design allows flexible arrangement of office space to suit the individual needs of tenants - both in terms of room division and open space. The Blue Tower is the tallest building in the vicinity of Bank Square, and its distinctive blue-tinted glass façade makes it easy to recognise. Additional amenities located in the building include a bank, kiosk, salad bar and shops.

-tilt-out windows -fibre optic cables -access control to the building -telephone cabling -suspended ceiling -computer cabling -reception desk -electrical cabling -wall partitioning -air-conditioning -smoke detectors -BMS -building security -double-sided power supply -lining