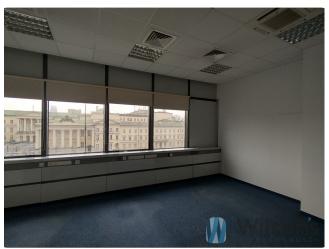

**Today, the Blue Tower offers attractive offices for rent of 305 square metres.** The building's design allows flexible arrangement of office space to suit the individual needs of tenants - both in terms of room division and open space. The Blue Tower is the tallest building in the vicinity of Bank Square, and its distinctive blue-tinted glass façade makes it easy to recognise. Additional amenities located in the building include a bank, kiosk, salad bar and shops.