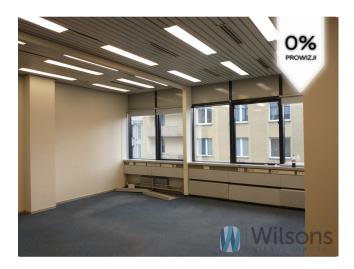

**Today, the Blue Tower offers attractive offices for rent of 305 square metres.** The building's design allows flexible arrangement of office space to suit the individual needs of tenants - both in terms of room division and open space. The Blue Tower is the tallest building in the vicinity of Bank Square, and its distinctive blue-tinted glass façade makes it easy to recognise. Additional amenities located in the building include a bank, kiosk, salad bar and shops.

-tilt-out windows -fibre optic cables -access control to the building -telephone cabling -suspended ceiling -computer cabling -reception desk -electrical cabling -wall partitioning -air-conditioning -smoke detectors -BMS -building security -double-sided power supply -lining