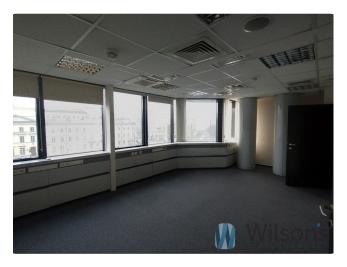

**Today, the Blue Tower offers attractive offices for rent of 305 square metres.** The building's design allows flexible arrangement of office space to suit the individual needs of tenants - both in terms of room division and open space. The Blue Tower is the tallest building in the vicinity of Bank Square, and its distinctive blue-tinted glass façade makes it easy to recognise. Additional amenities located in the building include a bank, kiosk, salad bar and shops.