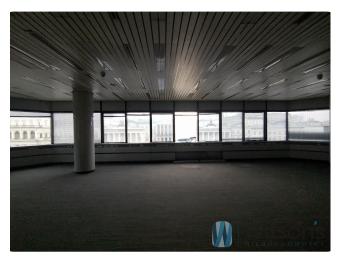

**Today, the Blue Tower offers attractive offices for rent of 305 square metres.** The building's design allows flexible arrangement of office space to suit the individual needs of tenants - both in terms of room division and open space. The Blue Tower is the tallest building in the vicinity of Bank Square, and its distinctive blue-tinted glass façade makes it easy to recognise. Additional amenities located in the building include a bank, kiosk, salad bar and shops.