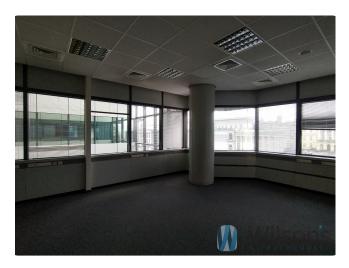

**Today, the Blue Tower offers attractive offices for rent of 305 square metres.** The building's design allows flexible arrangement of office space to suit the individual needs of tenants - both in terms of room division and open space. The Blue Tower is the tallest building in the vicinity of Bank Square, and its distinctive blue-tinted glass façade makes it easy to recognise. Additional amenities located in the building include a bank, kiosk, salad bar and shops.