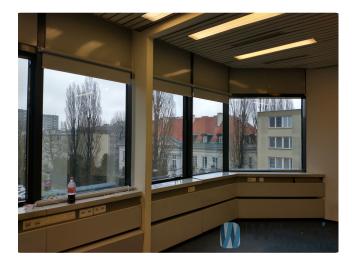

**Today, the Blue Tower offers attractive offices for rent of 305 square metres.** The building's design allows flexible arrangement of office space to suit the individual needs of tenants - both in terms of room division and open space. The Blue Tower is the tallest building in the vicinity of Bank Square, and its distinctive blue-tinted glass façade makes it easy to recognise. Additional amenities located in the building include a bank, kiosk, salad bar and shops.