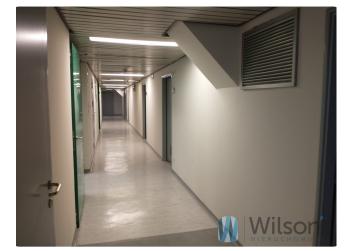

**Today, the Blue Tower offers attractive offices for rent of 305 square metres.** The building's design allows flexible arrangement of office space to suit the individual needs of tenants - both in terms of room division and open space. The Blue Tower is the tallest building in the vicinity of Bank Square, and its distinctive blue-tinted glass façade makes it easy to recognise. Additional amenities located in the building include a bank, kiosk, salad bar and shops.

-tilt-out windows -fibre optic cables -access control to the building -telephone cabling -suspended ceiling -computer cabling -reception desk -electrical cabling -wall partitioning -air-conditioning -smoke detectors -BMS -building security -double-sided power supply -lining