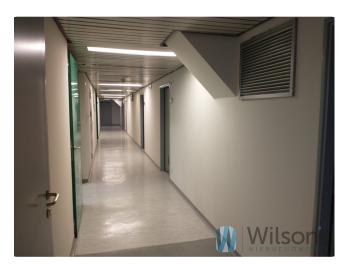

**Today, the Blue Tower offers attractive offices for rent of 305 square metres.** The building's design allows flexible arrangement of office space to suit the individual needs of tenants - both in terms of room division and open space. The Blue Tower is the tallest building in the vicinity of Bank Square, and its distinctive blue-tinted glass façade makes it easy to recognise. Additional amenities located in the building include a bank, kiosk, salad bar and shops.

-tilt-out windows -fibre optic cables -access control to the building -telephone cabling -suspended ceiling -computer cabling -reception desk -electrical cabling -wall partitioning -air-conditioning -smoke detectors -BMS -building security -double-sided power supply -lining