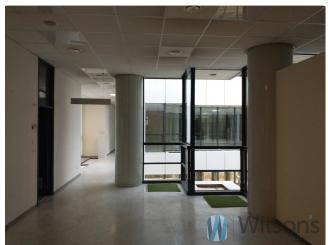

**Today, the Blue Tower offers attractive offices for rent of 305 square metres.** The building's design allows flexible arrangement of office space to suit the individual needs of tenants - both in terms of room division and open space. The Blue Tower is the tallest building in the vicinity of Bank Square, and its distinctive blue-tinted glass façade makes it easy to recognise. Additional amenities located in the building include a bank, kiosk, salad bar and shops.

-tilt-out windows -fibre optic cables -access control to the building -telephone cabling -suspended ceiling -computer cabling -reception desk -electrical cabling -wall partitioning -air-conditioning -smoke detectors -BMS -building security -double-sided power supply -lining