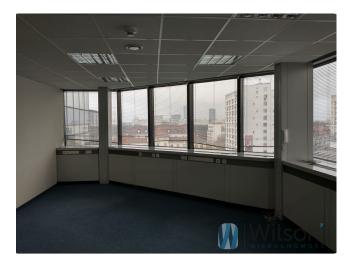

**Today, the Blue Tower offers attractive offices for rent of 305 square metres.** The building's design allows flexible arrangement of office space to suit the individual needs of tenants - both in terms of room division and open space. The Blue Tower is the tallest building in the vicinity of Bank Square, and its distinctive blue-tinted glass façade makes it easy to recognise. Additional amenities located in the building include a bank, kiosk, salad bar and shops.