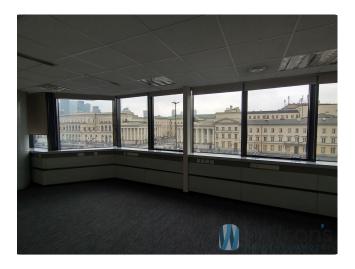

**Today, the Blue Tower offers attractive offices for rent of 305 square metres.** The building's design allows flexible arrangement of office space to suit the individual needs of tenants - both in terms of room division and open space. The Blue Tower is the tallest building in the vicinity of Bank Square, and its distinctive blue-tinted glass façade makes it easy to recognise. Additional amenities located in the building include a bank, kiosk, salad bar and shops.