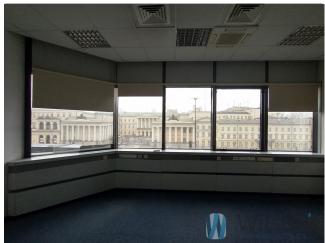

**Today, the Blue Tower offers attractive offices for rent of 305 square metres.** The building's design allows flexible arrangement of office space to suit the individual needs of tenants - both in terms of room division and open space. The Blue Tower is the tallest building in the vicinity of Bank Square, and its distinctive blue-tinted glass façade makes it easy to recognise. Additional amenities located in the building include a bank, kiosk, salad bar and shops.