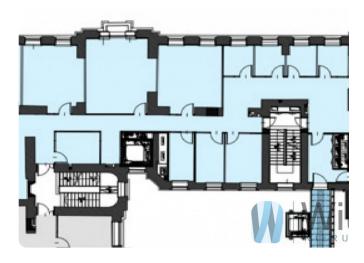

### 249.00 m<sup>2</sup>

ul. Smolna, Warszawa

# **Key informations**

Type of transaction: rental Property type: Office

Market: secondary Space: 249,00

**Rent:** 0.00 **Avaliable from:** 19.05.2023

Floor: 1 Commercial purpose: Office

Offer number: WIL902561