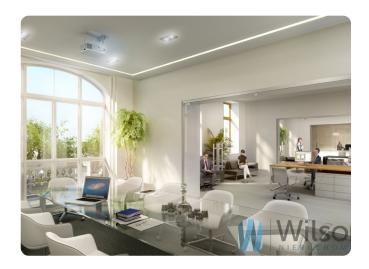

Building standard:

#### Costs:

- starting rate 22 € / 1 sq m
- service charge 24.5 PLN / 1 sq.m

Air conditioning and ventilation (fan coil units)

Energy-efficient lighting system

Suspended ceilings

Raised floor with floor boxes

Fire protection systems

Lining

Electrical cabling

Fibre optic lines brought into the building

Opening windows

Security, access control, CCTV Finished kitchens and toilets Numerous shops, restaurants and hotels nearby.