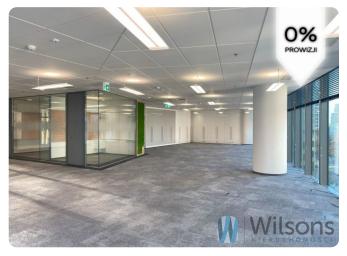

## WILSON'S COMMERCIAL REAL ESTATE TENANT PAYS NO COMMISSION / NO COMMISSION FOR THE TENANT !!!

Last office space available in the building !!! Last office space available !!!!

Modern office of ca. 474m2 in " A" class office building right in the heart of Warsaw / A contemporary office of ca. 474m2 in "A" class office building right in the heart of Warsaw

#### OFFICE STANDARD / OFFICE STANDARD

Air conditioning / Air conditioning

Raised floor / Raised floor

Suspended ceiling / Suspended ceiling

Computer, power cabling / Computer, power cabling

Sprinklers / Sprinklers / Smoke detectors

Smoke detectors

Carpeting / Carpeting

Wall partitioning / Wall partitioning

Reception / Reception

Building security / Security

Fibre optics / Fiber optics

Building access control / Access control
Two-way power supply / Emergency power supply
BMS BMS

#### **METERAGE/SPACE:**

Net area/ Net office space: 473,79 m2 Gross/Gross office space: 524.31 m2