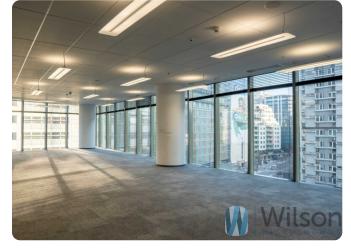

## WILSON'S COMMERCIAL REAL ESTATE TENANT PAYS NO COMMISSION / NO COMMISSION FOR THE TENANT !!!

Last office space available in the building !!! Last office space available !!!!

Modern office of ca. 474m2 in " A" class office building right in the heart of Warsaw / A contemporary office of ca. 474m2 in "A" class office building right in the heart of Warsaw

#### OFFICE STANDARD / OFFICE STANDARD

Air conditioning / Air conditioning

Raised floor / Raised floor

Suspended ceiling / Suspended ceiling

Computer, power cabling / Computer, power cabling

Sprinklers / Sprinklers / Smoke detectors

Smoke detectors

Carpeting / Carpeting

Wall partitioning / Wall partitioning

Reception / Reception

Building security / Security

Fibre optics / Fiber optics

Building access control / Access control
Two-way power supply / Emergency power supply
BMS BMS

#### **METERAGE/SPACE:**

Net area/ Net office space: 473,79 m2 Gross/Gross office space: 524.31 m2