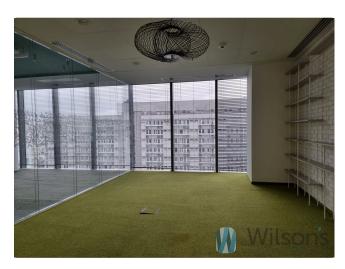

#### OFFICE STANDARD / OFFICE STANDARD

Air conditioning / Air conditioning

Raised floor / Raised floor

Suspended ceiling / Suspended ceiling

Computer, power cabling / Computer, power cabling

Sprinklers / Sprinklers / Smoke detectors

Smoke detectors

Carpeting / Carpeting

Wall partitioning / Wall partitioning

Reception / Reception

Building security / Security

Fibre optics / Fiber optics

Building access control / Access control
Two-way power supply / Emergency power supply
BMS BMS

#### **METERAGE/SPACE:**

Net area/ Net office space: 473,79 m2 Gross/Gross office space: 524.31 m2