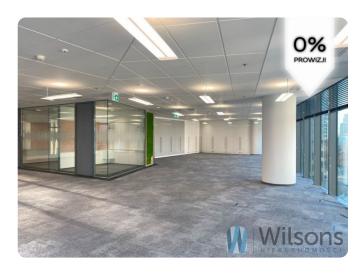

## WILSON'S COMMERCIAL REAL ESTATE TENANT PAYS NO COMMISSION / NO COMMISSION FOR THE TENANT !!!

Last office space available in the building !!! Last office space available !!!!

Modern office of ca. 474m2 in " A" class office building right in the heart of Warsaw / A contemporary office of ca. 474m2 in "A" class office building right in the heart of Warsaw

#### OFFICE STANDARD / OFFICE STANDARD

Air conditioning / Air conditioning

Raised floor / Raised floor

Suspended ceiling / Suspended ceiling

Computer, power cabling / Computer, power cabling

Sprinklers / Sprinklers / Smoke detectors

Smoke detectors

Carpeting / Carpeting

Wall partitioning / Wall partitioning

Reception / Reception

Building security / Security

Fibre optics / Fiber optics

Building access control / Access control
Two-way power supply / Emergency power supply
BMS BMS

#### **METERAGE/SPACE:**

Net area/ Net office space: 473,79 m2 Gross/Gross office space: 524.31 m2