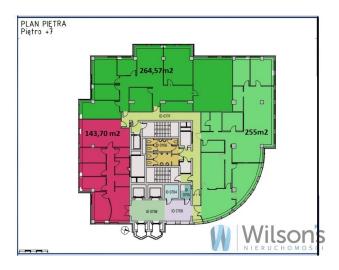

**AVAILABLE** SPACE: 189m<sup>2</sup>, 264, 409 m<sup>2</sup> and 1187 net.

#### INDICATIVE RENTAL COST for a module of 238 m2

Net lettable area: approx. 356 m2 net / approx. 422.45 m2 gross

RENT RATE: 17 euro/m2 (approx. 80 PLN/m2 net (for 1 euro = 4.7 PLN)

operating costs: 23.90 PLN/m2 net