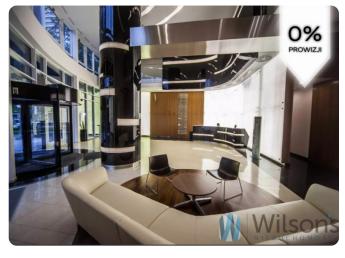

#### **BUILDING STANDARD:**

Air-conditioning

Suspended ceiling

Telephone cabling / Computer cabling / Electrical cabling

Smoke detectors

Carpeting

Reception desk

**Building security** 