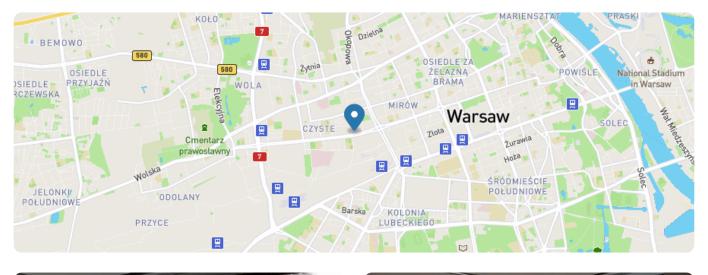

### Office 345 m2, close to Wola, next to metro station

345.00 m<sup>2</sup>

Warszawa

#### LOCALISATION:

Very good access by private and public transport

- numerous bus and tram stops
- Rondo Daszyńskiego metro station approx. 500m walking distance
- Warsaw Central Railway Station approx. 700m
- Distance to Warsaw Chopin Airport approx. 20 min.