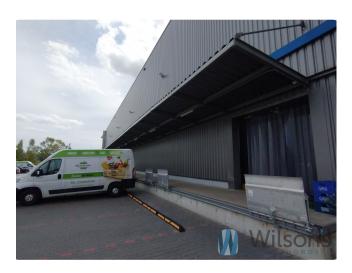

#### Warehouse standard:

- height 10 m
- 12 x 24 m column grid
- floor load capacity 6 T / sq m
- fire protection
- flanged gates, hydraulic docks, access ramps
- manoeuvring area width 18 m
- light intensity level 150 lux
- BREEAM certificate
- high office standard