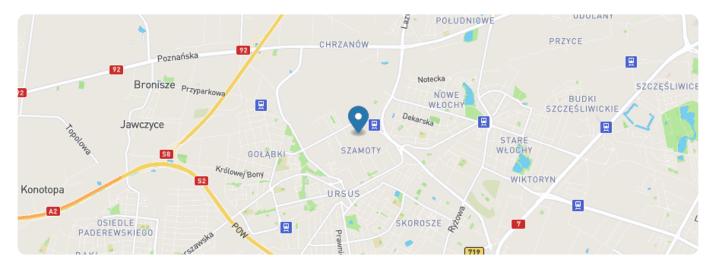

#### Location:

- 14 min to the centre of Warsaw
- 5 min drive to Mory junction crossing of roads S8 and 92
- 7 min drive to Konotopa junction crossing of S8 and S2 roads
- 20 min drive to Chopin Airport
- PKP Ursus North, bus