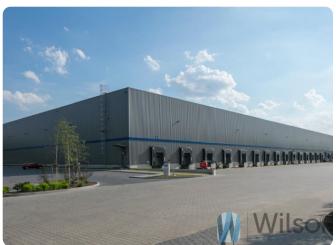

#### Warehouse standard:

- height 10 m
- 12 x 24 m column grid
- floor load capacity 6 T / sq m
- fire protection
- flanged gates, hydraulic docks, access ramps
- manoeuvring area width 18 m
- light intensity level 150 lux
- BREEAM certificate
- high office standard