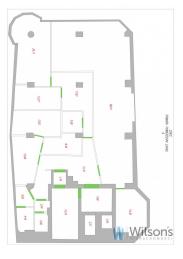

# Key informations

| Type of transaction: rental | Property type: Office      |
|-----------------------------|----------------------------|
| Market: secondary           | <b>Space:</b> 240,00       |
| <b>Rent:</b> 0.00           | Avaliable from: 21.02.2023 |
| Floor: 6                    | Commercial purpose: Office |
| Offer number: WIL157742     |                            |

#### WILSON'S COMMERCIAL REAL ESTATE

We offer for rent **an office with a beautiful view of the Warsaw skyline**. The premises are located on the **6th floor of** an office building in **Praga Północ** district. It has an area of **240 m2**.