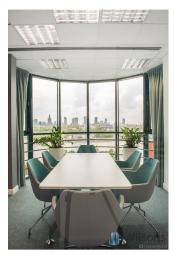

#### WILSON'S COMMERCIAL REAL ESTATE

We offer for rent **an office with a beautiful view of the Warsaw skyline**. The premises are located on the **6th floor of** an office building in **Praga Północ** district. It has an area of **240 m2**.

#### STANDARD :

- intimacy only **one** tenant on the floor
- elegant reception desk on the ground floor
- premises with large windows, very well lit
- wooden and aluminium windows

#### **ATTRIBUTES**:

- quiet and peaceful neighbourhood
- beautiful view of the centre of Warsaw
- bus line under the office
- Dw. Wileński metro station within walking distance
- Praski Park nearby
- 2 parking spaces in the price of the premises