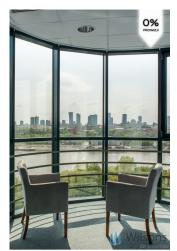

#### WILSON'S COMMERCIAL REAL ESTATE

We offer for rent **an office with a beautiful view of the Warsaw skyline**. The premises are located on the **6th floor of** an office building in **Praga Północ** district. It has an area of **240 m2**.

#### STANDARD :

- intimacy only **one** tenant on the floor
- elegant reception desk on the ground floor
- premises with large windows, very well lit
- wooden and aluminium windows

#### **ATTRIBUTES**:

- quiet and peaceful neighbourhood
- beautiful view of the centre of Warsaw
- bus line under the office
- Dw. Wileński metro station within walking distance
- Praski Park nearby
- 2 parking spaces in the price of the premises