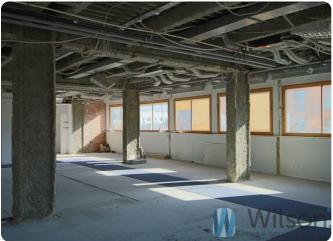

#### WILSON'S COMMERCIAL REAL ESTATE

We offer for rent **an office with a beautiful view of the Warsaw skyline**. The premises are located on the **6th floor of** an office building in **Praga Północ** district. It has an area of **240 m2**.

#### STANDARD :

- intimacy only **one** tenant on the floor
- elegant reception desk on the ground floor
- premises with large windows, very well lit
- wooden and aluminium windows