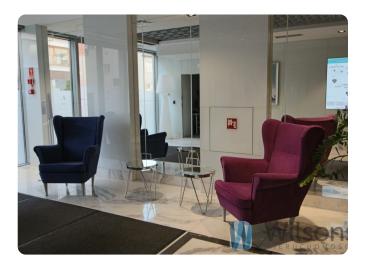

#### STANDARD :

- intimacy only **one** tenant on the floor
- elegant reception desk on the ground floor
- premises with large windows, very well lit
- wooden and aluminium windows