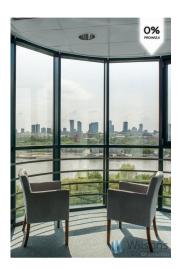

#### WILSON'S COMMERCIAL REAL ESTATE

We offer for rent **an office with a beautiful view of the Warsaw skyline**. The premises are located on the **6th floor of** an office building in **Praga Północ** district. It has an area of **240 m2**.

#### STANDARD :

- intimacy only **one** tenant on the floor
- elegant reception desk on the ground floor
- premises with large windows, very well lit
- wooden and aluminium windows

#### **ATTRIBUTES**:

- quiet and peaceful neighbourhood
- beautiful view of the centre of Warsaw
- bus line under the office
- Dw. Wileński metro station within walking distance
- Praski Park nearby
- 2 parking spaces in the price of the premises