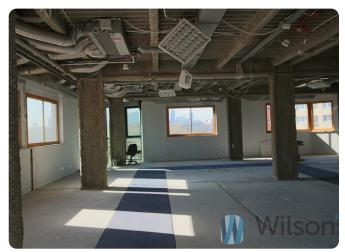

#### WILSON'S COMMERCIAL REAL ESTATE

We offer for rent **an office with a beautiful view of the Warsaw skyline**. The premises are located on the **6th floor of** an office building in **Praga Północ** district. It has an area of **240 m2**.

#### STANDARD :

- intimacy only **one** tenant on the floor
- elegant reception desk on the ground floor
- premises with large windows, very well lit
- wooden and aluminium windows