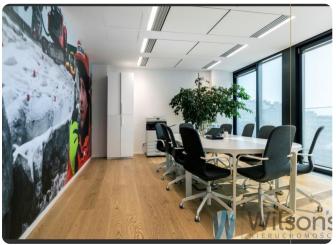

# Description

WILSON'S COMMERCIAL REAL ESTATE

For lease **an office of approx. 154.97 sqm in a class A office building** in the heart of Warsaw, close to the Marriott Hotel **Turnkey space AVAILABILITY**: 01.03.2024

#### STANDARD:

- class A office building
- high quality finishing materials
- access control
- air-conditioning
- suspended ceilings
- opening windows
- raised floors
- underground parking
- BMS
- fire protection system
- underground parking
- public parking spaces in front of the building chargeable by the hour