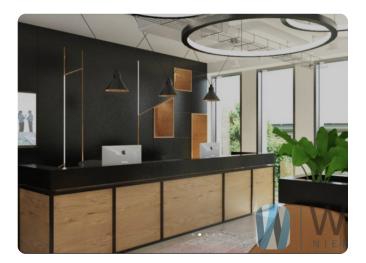

loors
- underground parking
- BMS
- fire protection system
- underground parking
- public parking spaces in front of the building chargeable by the hour

#### COMMERCIAL CONDITIONS:

Net area: 154.73 m2 / Terrace area: 41 m2

Gross floor area: 160.93 m2 Add-on factor: 4.01% Rent: EUR 30 per sqm Rent for terrace: EUR 13 per sqm Service chargé: PLN 32.80 per sqm Parking spaces: 2 x EUR 300/unit. Contract period: min 5 years Floor: 5 Deposit: compulsory Landlord provides for rent holidays The tenant covers the consumption of utilities according to the meters

Approximate fixed rental cost (rent + exp. costs) : 29 178 PLN net + VAT / month

I invite you to the presentation!!!!

## **Offer advisor**

#### Małgorzata Katner

Phone: 668864247

E-mail: malgorzata.katner@wilsons.pl

## **Photos**