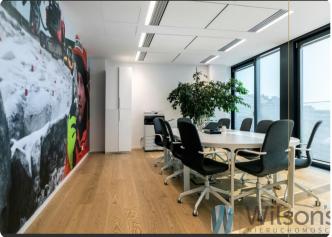

Office for rental

# Office 155m2- Office building cl.A in the heart of Warsaw

196.00 m<sup>2</sup>

ul. Emilii Plater, Warszawa

### 21 040,00 PLN / mth.

107,00 PLN / m<sup>2</sup>







# Key informations

| Type of transaction: rental | Property type: Office      |
|-----------------------------|----------------------------|
| Market: original            | <b>Space:</b> 196,00       |
| Rooms: 1                    | <b>Rent:</b> 28338.00      |
| Avaliable from: 15.07.2024  | Commercial purpose: Office |
| Offer number: WIL245974     |                            |

# Description

WILSON'S COMMERCIAL REAL ESTATE

For lease **an office of approx. 154.97 sqm in a class A office building** in the heart of Warsaw, close to the Marriott Hotel **Turnkey space AVAILABILITY**: 01.03.2024

**LOCALISATION:** Central Railway Station approx. 300m on foot Excellent public transport: SKM, KM, Metro Centrum, bus, tram In the vicinity of hotels and office buildings ; numerous restauran