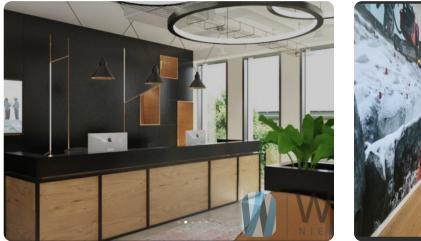

Office for rental

# Office 155m2- Office building cl.A in the heart of Warsaw

196.00 m<sup>2</sup>

ul. Emilii Plater, Warszawa

### 21 040,00 PLN / mth.

107,00 PLN / m<sup>2</sup>







# Key informations

| Type of transaction: rental | Property type: Office      |
|-----------------------------|----------------------------|
| Market: original            | <b>Space:</b> 196,00       |
| Rooms: 1                    | <b>Rent:</b> 28338.00      |
| Avaliable from: 15.07.2024  | Commercial purpose: Office |
| Offer number: WIL245974     |                            |

# Description

WILSON'S COMMERCIAL REAL ESTATE

For lease **an office of approx. 154.97 sqm in a class A office building** in the heart of Warsaw, close to the Marriott Hotel **Turnkey space AVAILABILITY**: 01.03.2024

**LOCALISATION:** Central Railway Station approx. 300m on foot Excellent public transport: SKM, KM, Metro Centrum, bus, tram In the vicinity of hotels and office buildings ; numerous restaur