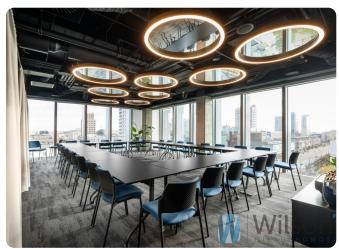

#### Modern Serviced Offices Available Now!

Looking for a flexible solution for your business? Serviced offices are the perfect place for businesses of all sizes. They offer fully furnished office spaces with all the necessary amenities, ready to go from day one!

#### Positive aspects of renting serviced offices:

- -Flexibility: Short-term leases that can be adapted to the current needs of your business
- Costs: All fees are included in the price, avoiding hidden costs and making budgeting easier.
- **Facilities**: Modern furniture and office equipment, high-speed Wi-Fi connection and access to meeting rooms.
- Location: Prestigious address, which increases the visibility and accessibility of your business.
- **Support:Reception**, administrative support, cleaning and maintenance are all already provided<sup>1</sup>.