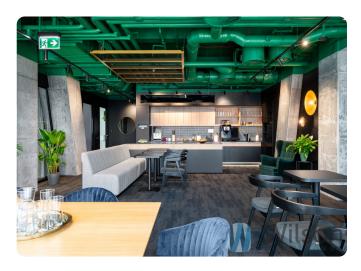

#### Modern Serviced Offices Available Now!

Looking for a flexible solution for your business? Serviced offices are the perfect place for businesses of all sizes. They offer fully furnished office spaces with all the necessary amenities, ready to go from day one!

#### Positive aspects of renting serviced offices:

- -Flexibility: Short-term leases that can be adapted to the current needs of your business
- Costs: All fees are included in the price, avoiding hidden costs and making budgeting easier.
- **Facilities**: Modern furniture and office equipment, high-speed Wi-Fi connection and access to meeting rooms.
- Location: Prestigious address, which increases the visibility and accessibility of your business.
- **Support:Reception**, administrative support, cleaning and maintenance are all already provided<sup>1</sup>.