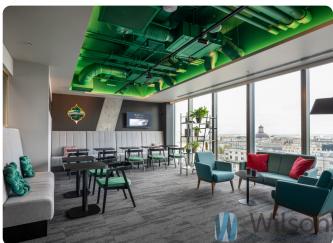

#### Modern Serviced Offices Available Now!

Looking for a flexible solution for your business? Serviced offices are the perfect place for businesses of all sizes. They offer fully furnished office spaces with all the necessary amenities, ready to go from day one!

#### Positive aspects of renting serviced offices:

- -Flexibility: Short-term leases that can be adapted to the current needs of your business
- Costs: All fees are included in the price, avoiding hidden costs and making budgeting easier.
- **Facilities**: Modern furniture and office equipment, high-speed Wi-Fi connection and access to meeting rooms.
- Location: Prestigious address, which increases the visibility and accessibility of your business.
- **Support:Reception**, administrative support, cleaning and maintenance are all already provided<sup>1</sup>.