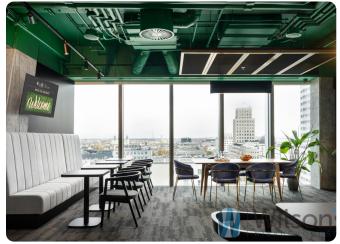

#### Modern Serviced Offices Available Now!

Looking for a flexible solution for your business? Serviced offices are the perfect place for businesses of all sizes. They offer fully furnished office spaces with all the necessary amenities, ready to go from day one!

#### Positive aspects of renting serviced offices:

- -Flexibility: Short-term leases that can be adapted to the current needs of your business
- Costs: All fees are included in the price, avoiding hidden costs and making budgeting easier.
- **Facilities**: Modern furniture and office equipment, high-speed Wi-Fi connection and access to meeting rooms.
- Location: Prestigious address, which increases the visibility and accessibility of your business.
- **Support:Reception**, administrative support, cleaning and maintenance are all already provided<sup>1</sup>.