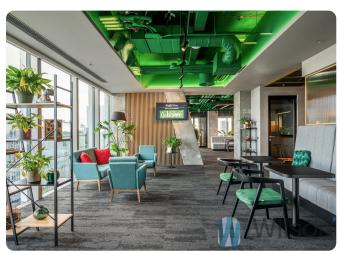

#### Modern Serviced Offices Available Now!

Looking for a flexible solution for your business? Serviced offices are the perfect place for businesses of all sizes. They offer fully furnished office spaces with all the necessary amenities, ready to go from day one!

#### Positive aspects of renting serviced offices:

- -Flexibility: Short-term leases that can be adapted to the current needs of your business
- Costs: All fees are included in the price, avoiding hidden costs and making budgeting easier.
- **Facilities**: Modern furniture and office equipment, high-speed Wi-Fi connection and access to meeting rooms.
- Location: Prestigious address, which increases the visibility and accessibility of your business.
- **Support:Reception**, administrative support, cleaning and maintenance are all already provided<sup>1</sup>.