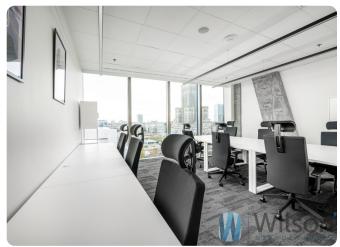

#### Modern Serviced Offices Available Now!

Looking for a flexible solution for your business? Serviced offices are the perfect place for businesses of all sizes. They offer fully furnished office spaces with all the necessary amenities, ready to go from day one!

#### Positive aspects of renting serviced offices:

- -Flexibility: Short-term leases that can be adapted to the current needs of your business
- Costs: All fees are included in the price, avoiding hidden costs and making budgeting easier.
- **Facilities**: Modern furniture and office equipment, high-speed Wi-Fi connection and access to meeting rooms.
- Location: Prestigious address, which increases the visibility and accessibility of your business.
- **Support:Reception**, administrative support, cleaning and maintenance are all already provided<sup>1</sup>.