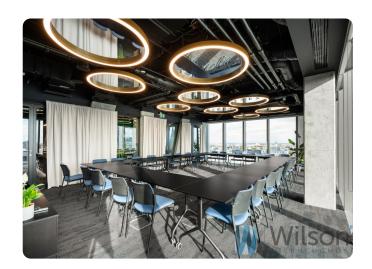

#### Modern Serviced Offices Available Now!

Looking for a flexible solution for your business? Serviced offices are the perfect place for businesses of all sizes. They offer fully furnished office spaces with all the necessary amenities, ready to go from day one!

#### Positive aspects of renting serviced offices:

- -Flexibility: Short-term leases that can be adapted to the current needs of your business
- Costs: All fees are included in the price, avoiding hidden costs and making budgeting easier.
- **Facilities**: Modern furniture and office equipment, high-speed Wi-Fi connection and access to meeting rooms.
- Location: Prestigious address, which increases the visibility and accessibility of your business.
- **Support:Reception**, administrative support, cleaning and maintenance are all already provided<sup>1</sup>.