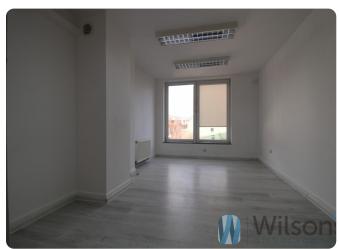

## **Description**

For rent premises of 96 m2 located on the third floor, in an elegant office and service building in the centre. Not far from the main railway station, MARKET.

Large windows provide very good lighting, which also increases the sense of spaciousness in the premises.

#### ARRANGEMENT OF ROOMS:

- -open space connected to the corridor with access to the terrace (possibility of separating these rooms)
- -a large room (can be divided into two smaller ones)
- -room
- -kitchenette
- -WC