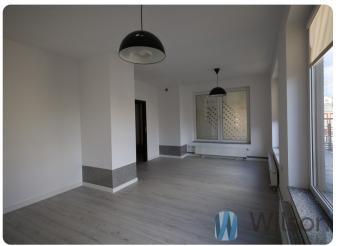

## **Description**

For rent premises of 96 m2 located on the third floor, in an elegant office and service building in the centre. Not far from the main railway station, MARKET.

Large windows provide very good lighting, which also increases the sense of spaciousness in the premises.

The premises have access to a terrace, which offers a beautiful view of the panorama of Wrocław. The premises are equipped with air-conditioning, which is ideal in summer, during hot days. There is a possibility of rearranging the premises according to one's own needs.

#### ARRANGEMENT OF ROOMS:

- -open space connected to the corridor with access to the terrace (possibility of separating these rooms)
- -a large room (can be divided into two smaller ones)
- -room
- -kitchenette
- -WC