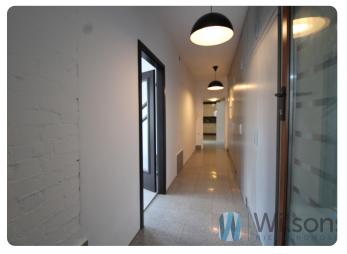

#### ARRANGEMENT OF ROOMS:

- -open space connected to the corridor with access to the terrace (possibility of separating these rooms)
- -a large room (can be divided into two smaller ones)
- -room
- -kitchenette
- -WC

Building equipped with lift.

Parking area next to the building.

Access to the premises-24/7