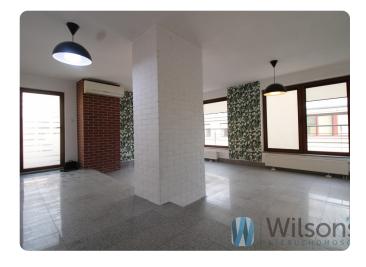

## **Description**

For rent premises of 96 m2 located on the third floor, in an elegant office and service building in the centre. Not far from the main railway station, MARKET.

Large windows provide very good lighting, which also increases the sense of spaciousness in the premises.

The premises have access to a terrace, which offers a beautiful view of the panorama of Wrocław. The premises are equipped with air-conditioning, which is ideal in summer, during hot days. There is a possibility of rearranging the premises according to one's own needs.

#### ARRANGEMENT OF ROOMS:

- -open space connected to the corridor with access to the terrace (possibility of separating these rooms)
- -a large room (can be divided into two smaller ones)
- -room
- -kitchenette
- -WC