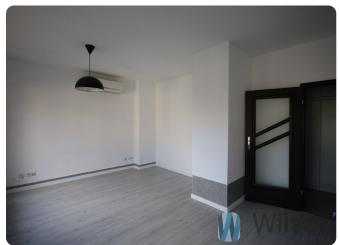

## **Description**

For rent premises of 96 m2 located on the third floor, in an elegant office and service building in the centre. Not far from the main railway station, MARKET.

Large windows provide very good lighting, which also increases the sense of spaciousness in the premises.

The premises have access to a terrace, which offers a beautiful view of the panorama of Wrocław. The premises are equipped with air-conditioning, which is ideal in summer, during hot days. There is a possibility of rearranging the premises according to one's own needs.

#### ARRANGEMENT OF ROOMS:

- -open space connected to the corridor with access to the terrace (possibility of separating these rooms)
- -a large room (can be divided into two smaller ones)
- -room
- -kitchenette
- -WC