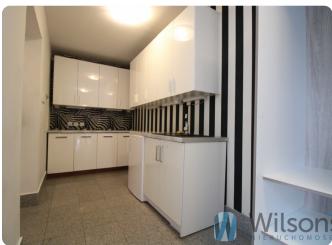

#### ARRANGEMENT OF ROOMS:

- -open space connected to the corridor with access to the terrace (possibility of separating these rooms)
- -a large room (can be divided into two smaller ones)
- -room
- -kitchenette
- -WC