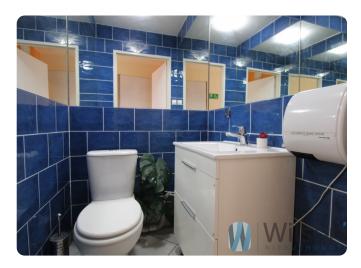

#### ARRANGEMENT OF ROOMS:

- -open space connected to the corridor with access to the terrace (possibility of separating these rooms)
- -a large room (can be divided into two smaller ones)
- -room
- -kitchenette
- -WC