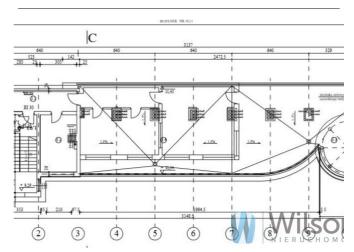

#### ARRANGEMENT OF ROOMS:

- -open space connected to the corridor with access to the terrace (possibility of separating these rooms)
- -a large room (can be divided into two smaller ones)
- -room
- -kitchenette
- -WC