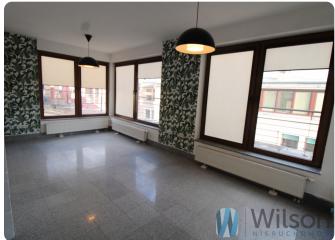

## **Description**

For rent premises of 96 m2 located on the third floor, in an elegant office and service building in the centre. Not far from the main railway station, MARKET.

Large windows provide very good lighting, which also increases the sense of spaciousness in the premises.

The premises have access to a terrace, which offers a beautiful view of the panorama of Wrocław. The premises are equipped with air-conditioning, which is ideal in summer, during hot days. There is a possibility of rearranging the premises according to one's own needs.

#### ARRANGEMENT OF ROOMS:

- -open space connected to the corridor with access to the terrace (possibility of separating these rooms)
- -a large room (can be divided into two smaller ones)
- -room
- -kitchenette
- -WC