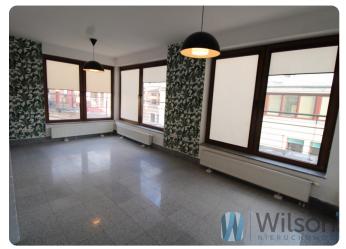

## **Description**

For rent premises of 96 m2 located on the third floor, in an elegant office and service building in the centre. Not far from the main railway station, MARKET.

Large windows provide very good lighting, which also increases the sense of spaciousness in the premises.

The premises have access to a terrace, which offers a beautiful view of the panorama of Wrocław. The premises are equipped with air-conditioning, which is ideal in summer, during hot days. There is a possibility of rearranging the premises according to one's own needs.

#### ARRANGEMENT OF ROOMS:

- -open space connected to the corridor with access to the terrace (possibility of separating these rooms)
- -a large room (can be divided into two smaller ones)
- -room
- -kitchenette
- -WC