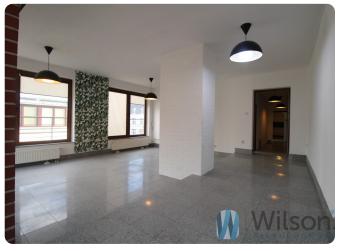

## **Description**

For rent premises of 96 m2 located on the third floor, in an elegant office and service building in the centre. Not far from the main railway station, MARKET.

Large windows provide very good lighting, which also increases the sense of spaciousness in the premises.

#### ARRANGEMENT OF ROOMS:

- -open space connected to the corridor with access to the terrace (possibility of separating these rooms)
- -a large room (can be divided into two smaller ones)
- -room
- -kitchenette
- -WC