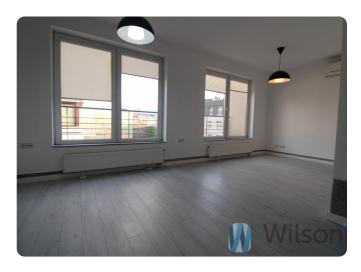

## **Description**

For rent premises of 96 m2 located on the third floor, in an elegant office and service building in the centre. Not far from the main railway station, MARKET.

Large windows provide very good lighting, which also increases the sense of spaciousness in the premises.

The premises have access to a terrace, which offers a beautiful view of the panorama of Wrocław. The premises are equipped with air-conditioning, which is ideal in summer, during hot days. There is a possibility of rearranging the premises according to one's own needs.