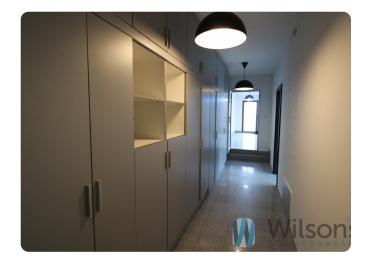

#### ARRANGEMENT OF ROOMS:

- -open space connected to the corridor with access to the terrace (possibility of separating these rooms)
- -a large room (can be divided into two smaller ones)
- -room
- -kitchenette
- -WC