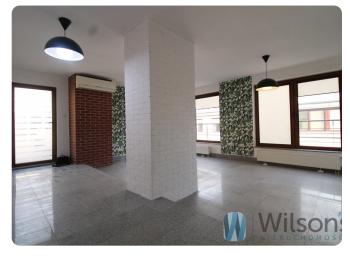

## **Description**

For rent premises of 96 m2 located on the third floor, in an elegant office and service building in the centre. Not far from the main railway station, MARKET.

Large windows provide very good lighting, which also increases the sense of spaciousness in the premises.

The premises have access to a terrace, which offers a beautiful view of the panorama of Wrocław. The premises are equipped with air-conditioning, which is ideal in summer, during hot days. There is a possibility of rearranging the premises according to one's own needs.

#### ARRANGEMENT OF ROOMS:

- -open space connected to the corridor with access to the terrace (possibility of separating these rooms)
- -a large room (can be divided into two smaller ones)
- -room
- -kitchenette
- -WC