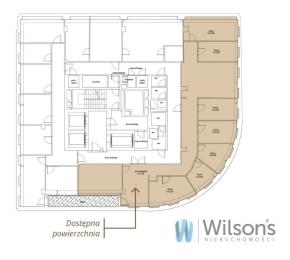

# Key informations

| Type of transaction: rental | Property type: Office      |
|-----------------------------|----------------------------|
| Market: secondary           | <b>Space:</b> 214,00       |
| <b>Rent:</b> 114.00         | Avaliable from: 01.12.2023 |
| Floor: 4                    | Commercial purpose: Office |
| Offer number: WIL725512     |                            |

## Description

WILSONS COMMERCIAL REAL ESTATE

Elegant office in the heart of Warsaw approx. 211m2 available from 01.04.2022 Space in office layout 4th, floor in A class office building + balcony overlooking the park Very high quality materials have been used to arrange the office - see photos