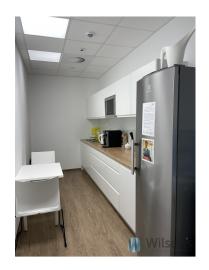

Space in the new building, already separated, finished and furnished. Space plan in the gallery.

Beautifully glazed office with a wide view.