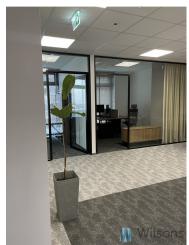

Space in the new building, already separated, finished and furnished. Space plan in the gallery.

Beautifully glazed office with a wide view.