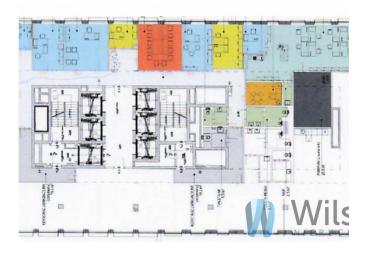

Space in the new building, already separated, finished and furnished. Space plan in the gallery.

Beautifully glazed office with a wide view.