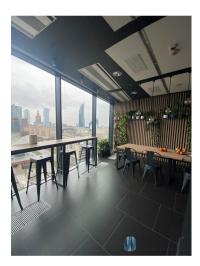

## Description

WILSON'S COMMERCIAL REAL ESTATE

Attractive office for rent in near Wola. Area: net 332 sqm, gross 348 sqm. Office available immediately, BEAUTIFULLY FINISHED WITH SUPER VIEW, furnished.

Arrangement of rooms on the attached projection.