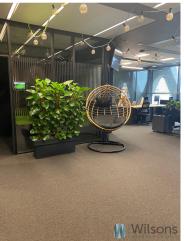

## Description

WILSON'S COMMERCIAL REAL ESTATE

Attractive office for rent in near Wola. Area: net 332 sqm, gross 348 sqm. Office available immediately, BEAUTIFULLY FINISHED WITH SUPER VIEW, furnished.

Arrangement of rooms on the attached projection.