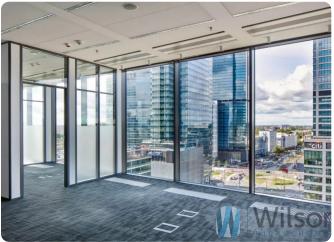

## Description

WILSON'S COMMERCIAL REAL ESTATE

Attractive office for rent in near Wola. Area: net 332 sqm, gross 348 sqm. Office available immediately, BEAUTIFULLY FINISHED WITH SUPER VIEW, furnished.

Arrangement of rooms on the attached projection.

Minimum lease period - to be agreed.

Office in such a location and such a building provides the highest prestige in the eyes of clients and contractors.

A very unique, comfortable and attractive building with an unusual shape designed by the Authorial Studio of Architecture Kuryłowicz & Associates.