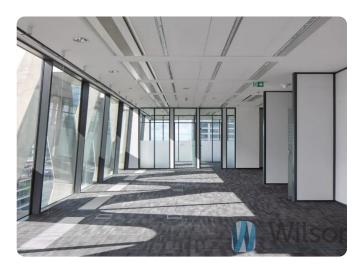

## Description

WILSON'S COMMERCIAL REAL ESTATE

Attractive office for rent in near Wola. Area: net 332 sqm, gross 348 sqm. Office available immediately, BEAUTIFULLY FINISHED WITH SUPER VIEW, furnished.

Arrangement of rooms on the attached projection.

Minimum lease period - to be agreed.

Office in such a location and such a building provides the highest prestige in the eyes of clients and contractors.

A very unique, comfortable and attractive building with an unusual shape designed by the Authorial Studio of Architecture Kuryłowicz & Associates.