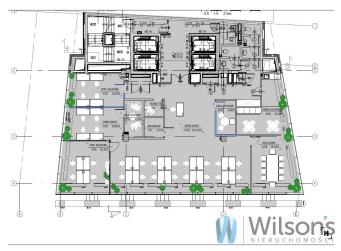

## Description

WILSON'S COMMERCIAL REAL ESTATE

Attractive office for rent in near Wola. Area: net 332 sqm, gross 348 sqm. Office available immediately, BEAUTIFULLY FINISHED WITH SUPER VIEW, furnished.

Arrangement of rooms on the attached projection.