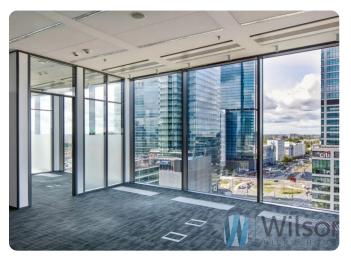

## Description

WILSON'S COMMERCIAL REAL ESTATE

Attractive office for rent in near Wola. Area: net 332 sqm, gross 348 sqm. Office available immediately, BEAUTIFULLY FINISHED WITH SUPER VIEW, furnished.

Arrangement of rooms on the attached projection.

Minimum lease period - to be agreed.

Office in such a location and such a building provides the highest prestige in the eyes of clients and contractors.

A very unique, comfortable and attractive building with an unusual shape designed by the Authorial Studio of Architecture Kuryłowicz & Associates.