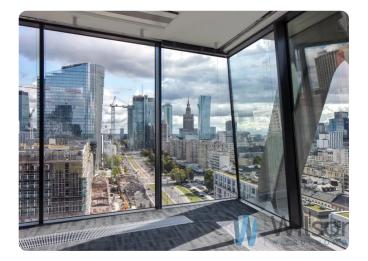

## Description

WILSON'S COMMERCIAL REAL ESTATE

Attractive office for rent in near Wola. Area: net 332 sqm, gross 348 sqm. Office available immediately, BEAUTIFULLY FINISHED WITH SUPER VIEW, furnished.

Arrangement of rooms on the attached projection.

Minimum lease period - to be agreed.

Office in such a location and such a building provides the highest prestige in the eyes of clients and contractors.

A very unique, comfortable and attractive building with an unusual shape designed by the Authorial Studio of Architecture Kuryłowicz & Associates.