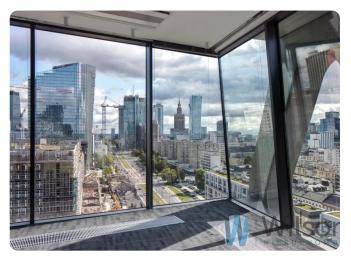

## Description

WILSON'S COMMERCIAL REAL ESTATE

Attractive office for rent in near Wola. Area: net 332 sqm, gross 348 sqm. Office available immediately, BEAUTIFULLY FINISHED WITH SUPER VIEW, furnished.

Arrangement of rooms on the attached projection.

Minimum lease period - to be agreed.

Office in such a location and such a building provides the highest prestige in the eyes of clients and contractors.

A very unique, comfortable and attractive building with an unusual shape designed by the Authorial Studio of Architecture Kuryłowicz & Associates.