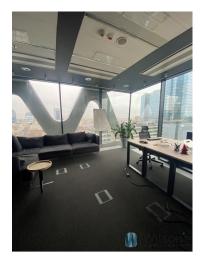

## Description

WILSON'S COMMERCIAL REAL ESTATE

Attractive office for rent in near Wola. Area: net 332 sqm, gross 348 sqm. Office available immediately, BEAUTIFULLY FINISHED WITH SUPER VIEW, furnished.

Arrangement of rooms on the attached projection.