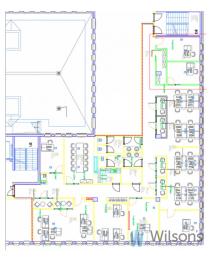

# Furnished office from now possible contract for 2 years

409.00 m<sup>2</sup>

ul. Osmańska, Warszawa

### Description

WILSONS COMMERCIAL REAL ESTATE

For sublease a 409 sqm gross office in a building belonging to a modern office complex. Very low rent, contract until 2028, possible lease even for 2 years. FULLY FURNISHED OFFICE!