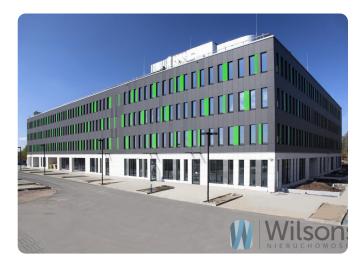

# Furnished office from now possible contract for 2 years

409.00 m<sup>2</sup>

ul. Osmańska, Warszawa

### Description

WILSONS COMMERCIAL REAL ESTATE

For sublease a 409 sqm gross office in a building belonging to a modern office complex. Very low rent, contract until 2028, possible lease even for 2 years. FULLY FURNISHED OFFICE!