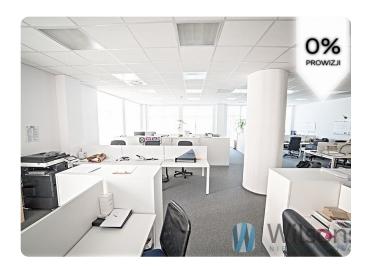

#### WILSON'S COMMERCIAL REAL ESTATE

Lease approx. **782.72 sqm, Mokotów, independent floor** in an apartment building in Stegny, near the intersection of Sobieskiego and Sikorskiego Street.

Also available module approx. 560m2 and 1340m2

#### STANDARD:

- \* independent entrance
- \* independent communication by own lift (accessibility for disabled persons)
- \* all utilities
- \* dual power supply
- \* access control
- \* 24-hour security and access to building.
- \* suspended ceilings
- \* office rooms in a cabinet arrangement
- \* carpeted
- \* Social area / kitchen with household appliances.