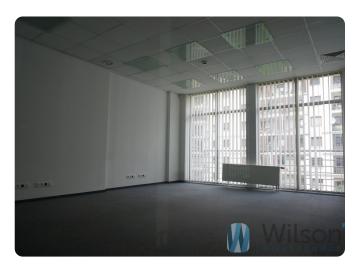

#### WILSON'S COMMERCIAL REAL ESTATE

Lease approx. **782.72 sqm, Mokotów, independent floor** in an apartment building in Stegny, near the intersection of Sobieskiego and Sikorskiego Street.

Also available module approx. 560m2 and 1340m2

#### STANDARD:

- \* independent entrance
- \* independent communication by own lift (accessibility for disabled persons)
- \* all utilities
- \* dual power supply
- \* access control
- \* 24-hour security and access to building.
- \* suspended ceilings
- \* office rooms in a cabinet arrangement
- \* carpeted
- \* Social area / kitchen with household appliances.