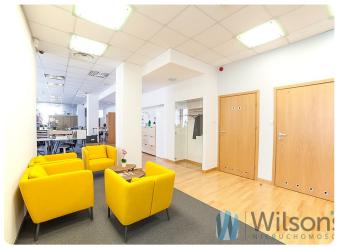

#### WILSON'S COMMERCIAL REAL ESTATE

Lease approx. **782.72 sqm, Mokotów, independent floor** in an apartment building in Stegny, near the intersection of Sobieskiego and Sikorskiego Street.

Also available module approx. 560m2 and 1340m2

#### STANDARD:

- \* independent entrance
- \* independent communication by own lift (accessibility for disabled persons)
- \* all utilities
- \* dual power supply
- \* access control
- \* 24-hour security and access to building.
- \* suspended ceilings
- \* office rooms in a cabinet arrangement
- \* carpeted
- \* Social area / kitchen with household appliances.