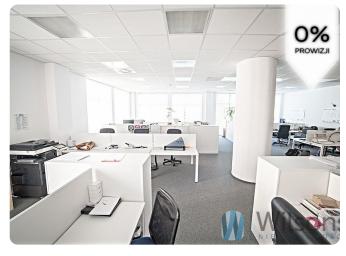

#### WILSON'S COMMERCIAL REAL ESTATE

Lease approx. **782.72 sqm, Mokotów, independent floor** in an apartment building in Stegny, near the intersection of Sobieskiego and Sikorskiego Street.

Also available module approx. 560m2 and 1340m2

#### STANDARD:

- \* independent entrance
- \* independent communication by own lift (accessibility for disabled persons)
- \* all utilities
- \* dual power supply
- \* access control
- \* 24-hour security and access to building.
- \* suspended ceilings
- \* office rooms in a cabinet arrangement
- \* carpeted
- \* Social area / kitchen with household appliances.