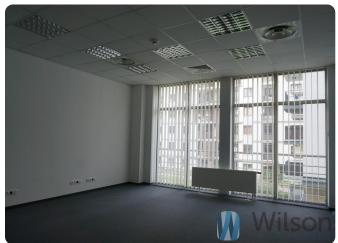

#### WILSON'S COMMERCIAL REAL ESTATE

Lease approx. **782.72 sqm, Mokotów, independent floor** in an apartment building in Stegny, near the intersection of Sobieskiego and Sikorskiego Street.

Also available module approx. 560m2 and 1340m2

#### STANDARD:

- \* independent entrance
- \* independent communication by own lift (accessibility for disabled persons)
- \* all utilities
- \* dual power supply
- \* access control
- \* 24-hour security and access to building.
- \* suspended ceilings
- \* office rooms in a cabinet arrangement
- \* carpeted
- \* Social area / kitchen with household appliances.