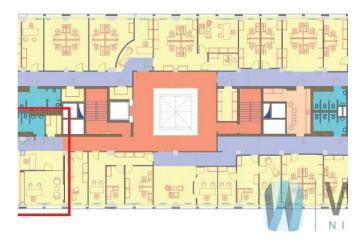

### 782.72 m<sup>2</sup>

ul. Aleja gen. Władysława Sikorskiego, Warszawa

#### WILSON'S COMMERCIAL REAL ESTATE

Lease approx. **782.72 sqm, Mokotów, independent floor** in an apartment building in Stegny, near the intersection of Sobieskiego and Sikorskiego Street.

Also available module approx. 560m2 and 1340m2