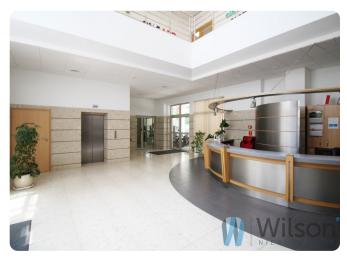

#### WILSON'S COMMERCIAL REAL ESTATE

Lease approx. **782.72 sqm, Mokotów, independent floor** in an apartment building in Stegny, near the intersection of Sobieskiego and Sikorskiego Street.

Also available module approx. 560m2 and 1340m2

#### STANDARD:

- \* independent entrance
- \* independent communication by own lift (accessibility for disabled persons)
- \* all utilities
- \* dual power supply
- \* access control
- \* 24-hour security and access to building.
- \* suspended ceilings
- \* office rooms in a cabinet arrangement
- \* carpeted
- \* Social area / kitchen with household appliances.