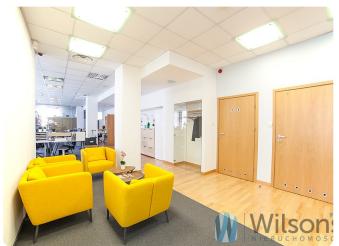

#### WILSON'S COMMERCIAL REAL ESTATE

Lease approx. **782.72 sqm, Mokotów, independent floor** in an apartment building in Stegny, near the intersection of Sobieskiego and Sikorskiego Street.

Also available module approx. 560m2 and 1340m2

#### STANDARD:

- \* independent entrance
- \* independent communication by own lift (accessibility for disabled persons)
- \* all utilities
- \* dual power supply
- \* access control
- \* 24-hour security and access to building.
- \* suspended ceilings
- \* office rooms in a cabinet arrangement
- \* carpeted
- \* Social area / kitchen with household appliances.