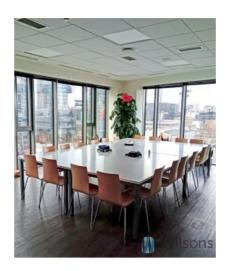

#### Furnished office! With a terrace of 233 sqm!

There are spaces available on 2 floors, in total 1600 sqm of space can be leased. Minimum area 510 sqm.

Space plan for approx. 50 persons:

Room layout: open space currently for 44 people, three single offices, large conference room, 4 meeting rooms, recreation room, telephone rooms.

Very high standard of space!

Location: the heart of the business district of Wola, close to Rondo Daszyńskiego underground station, buses, trams, gastronomic, service, entertainment and hotel facilities.