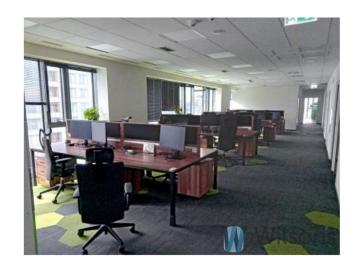

#### Furnished office! With a terrace of 233 sqm!

There are spaces available on 2 floors, in total 1600 sqm of space can be leased. Minimum area 510 sqm.

Space plan for approx. 50 persons:

Room layout: open space currently for 44 people, three single offices, large conference room, 4 meeting rooms, recreation room, telephone rooms.

Very high standard of space!

Location: the heart of the business district of Wola, close to Rondo Daszyńskiego underground station, buses, trams, gastronomic, service, entertainment and hotel facilities.