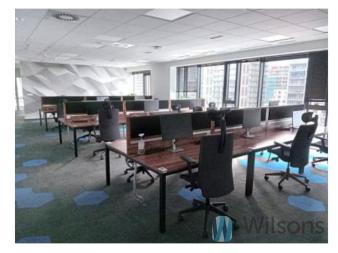

#### Furnished office! With a terrace of 233 sqm!

There are spaces available on 2 floors, in total 1600 sqm of space can be leased. Minimum area 510 sqm.

Space plan for approx. 50 persons:

Room layout: open space currently for 44 people, three single offices, large conference room, 4 meeting rooms, recreation room, telephone rooms.

Very high standard of space!

Location: the heart of the business district of Wola, close to Rondo Daszyńskiego underground station, buses, trams, gastronomic, service, entertainment and hotel facilities.