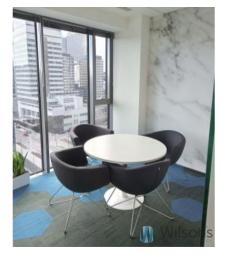

#### Furnished office! With a terrace of 233 sqm!

There are spaces available on 2 floors, in total 1600 sqm of space can be leased. Minimum area 510 sqm.

Space plan for approx. 50 persons:

Room layout: open space currently for 44 people, three single offices, large conference room, 4 meeting rooms, recreation room, telephone rooms.

Very high standard of space!

Location: the heart of the business district of Wola, close to Rondo Daszyńskiego underground station, buses, trams, gastronomic, service, entertainment and hotel facilities.