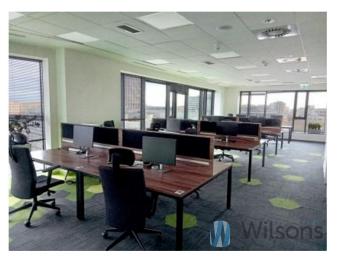

#### Furnished office! With a terrace of 233 sqm!

There are spaces available on 2 floors, in total 1600 sqm of space can be leased. Minimum area 510 sqm.

Space plan for approx. 50 persons:

Room layout: open space currently for 44 people, three single offices, large conference room, 4 meeting rooms, recreation room, telephone rooms.

Very high standard of space!

Location: the heart of the business district of Wola, close to Rondo Daszyńskiego underground station, buses, trams, gastronomic, service, entertainment and hotel facilities.