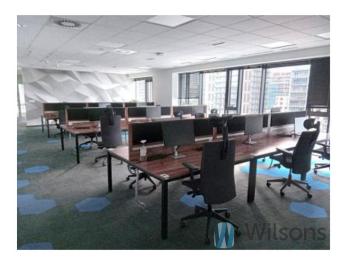

#### Furnished office! With a terrace of 233 sqm!

There are spaces available on 2 floors, in total 1600 sqm of space can be leased. Minimum area 510 sqm.

Space plan for approx. 50 persons:

Room layout: open space currently for 44 people, three single offices, large conference room, 4 meeting rooms, recreation room, telephone rooms.

Very high standard of space!

Location: the heart of the business district of Wola, close to Rondo Daszyńskiego underground station, buses, trams, gastronomic, service, entertainment and hotel facilities.