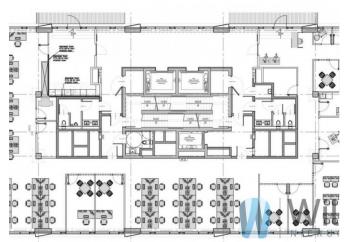

#### Furnished office! With a terrace of 233 sqm!

There are spaces available on 2 floors, in total 1600 sqm of space can be leased. Minimum area 510 sqm.

Space plan for approx. 50 persons:

Room layout: open space currently for 44 people, three single offices, large conference room, 4 meeting rooms, recreation room, telephone rooms.