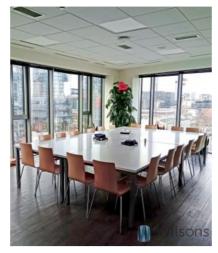

#### Furnished office! With a terrace of 233 sqm!

There are spaces available on 2 floors, in total 1600 sqm of space can be leased. Minimum area 510 sqm.

Space plan for approx. 50 persons:

Room layout: open space currently for 44 people, three single offices, large conference room, 4 meeting rooms, recreation room, telephone rooms.

Very high standard of space!

Location: the heart of the business district of Wola, close to Rondo Daszyńskiego underground station, buses, trams, gastronomic, service, entertainment and hotel facilities.