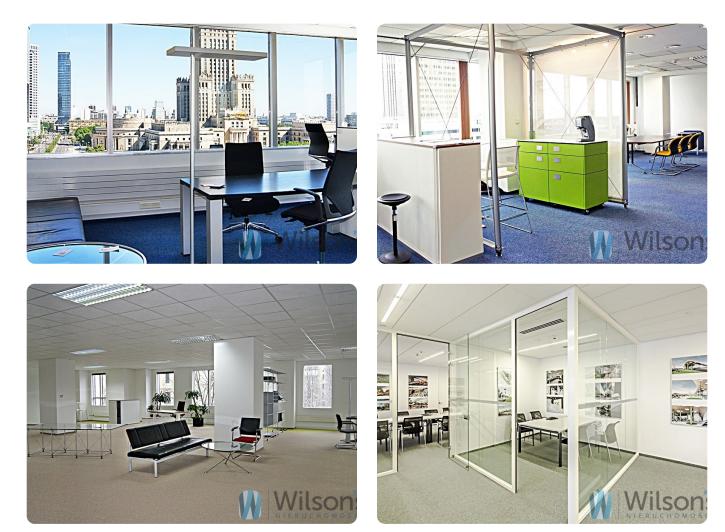

# Office needs renovation, photos from another area in the building to illustrate the possible standard. Actual floor plan.

The office building is located in an excellent communication point, in close proximity to the tram stop, bus stop as well as the metro.

The finishing of the building with high quality materials - glass, granite and steel gives it an elegant and modern character.

Standard of the office building:

- Air conditioning
- Suspended ceiling
- Electrical wiring
- Telephone cabling
- Floor coverings
- Access control main entrance
- Fire protection system
- CCTV system