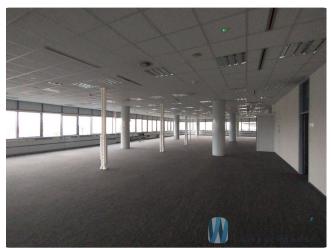

The ground floor of the building houses a variety of services, while the upper floors offer office spaces. Each of these spaces is attractive, functional and comfortable, providing adaptability to suit the individual needs of tenants.