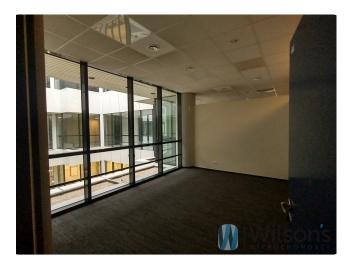

The ground floor of the building houses a variety of services, while the upper floors offer office spaces. Each of these spaces is attractive, functional and comfortable, providing adaptability to suit the individual needs of tenants.

#### STANDARD:

- -reception
- -access control of the building
- -air-conditioning
- -electrical cabling
- -walls dividing the area

- -tilt windows -suspended ceiling -smoke detectors -building security -double-sided power supply -telephone cabling -carpet -fibre optic cables -BMS -computer cabling