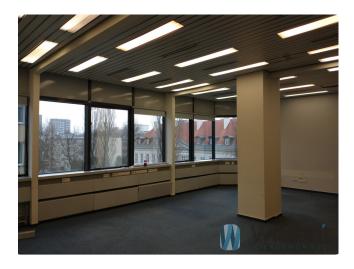

The ground floor of the building houses a variety of services, while the upper floors offer office spaces. Each of these spaces is attractive, functional and comfortable, providing adaptability to suit the individual needs of tenants.

#### STANDARD:

- -reception
- -access control of the building
- -air-conditioning
- -electrical cabling
- -walls dividing the area

- -tilt windows -suspended ceiling -smoke detectors -building security -double-sided power supply -telephone cabling -carpet -fibre optic cables -BMS -computer cabling