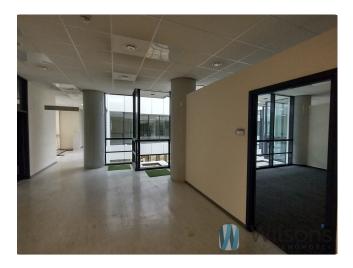

The ground floor of the building houses a variety of services, while the upper floors offer office spaces. Each of these spaces is attractive, functional and comfortable, providing adaptability to suit the individual needs of tenants.

#### STANDARD:

- -reception
- -access control of the building
- -air-conditioning
- -electrical cabling
- -walls dividing the area

- -tilt windows -suspended ceiling -smoke detectors -building security -double-sided power supply -telephone cabling -carpet -fibre optic cables -BMS -computer cabling