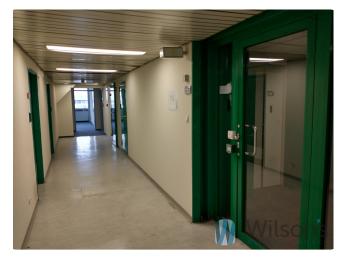

#### STANDARD:

- -reception
- -access control of the building
- -air-conditioning
- -electrical cabling
- -walls dividing the area

- -tilt windows -suspended ceiling -smoke detectors -building security -double-sided power supply -telephone cabling -carpet -fibre optic cables -BMS -computer cabling