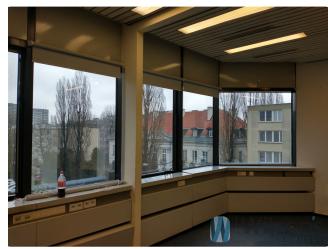

The ground floor of the building houses a variety of services, while the upper floors offer office spaces. Each of these spaces is attractive, functional and comfortable, providing adaptability to suit the individual needs of tenants.

#### STANDARD:

- -reception
- -access control of the building
- -air-conditioning
- -electrical cabling
- -walls dividing the area

- -tilt windows -suspended ceiling -smoke detectors -building security -double-sided power supply -telephone cabling -carpet -fibre optic cables -BMS -computer cabling