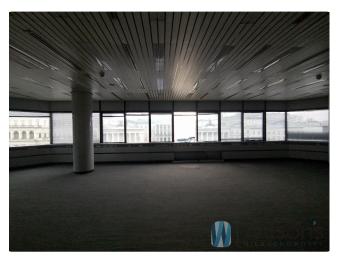

The ground floor of the building houses a variety of services, while the upper floors offer office spaces. Each of these spaces is attractive, functional and comfortable, providing adaptability to suit the individual needs of tenants.

#### STANDARD:

- -reception
- -access control of the building
- -air-conditioning
- -electrical cabling
- -walls dividing the area

- -tilt windows -suspended ceiling -smoke detectors -building security -double-sided power supply -telephone cabling -carpet -fibre optic cables -BMS -computer cabling