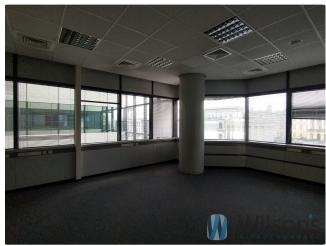

The ground floor of the building houses a variety of services, while the upper floors offer office spaces. Each of these spaces is attractive, functional and comfortable, providing adaptability to suit the individual needs of tenants.

#### STANDARD:

- -reception
- -access control of the building
- -air-conditioning
- -electrical cabling
- -walls dividing the area

- -tilt windows -suspended ceiling -smoke detectors -building security -double-sided power supply -telephone cabling -carpet -fibre optic cables -BMS -computer cabling