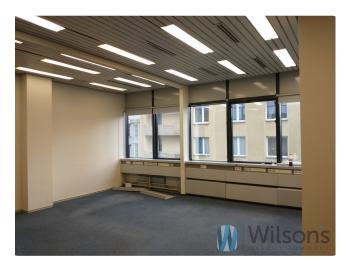

The ground floor of the building houses a variety of services, while the upper floors offer office spaces. Each of these spaces is attractive, functional and comfortable, providing adaptability to suit the individual needs of tenants.

#### STANDARD:

- -reception
- -access control of the building
- -air-conditioning
- -electrical cabling
- -walls dividing the area

- -tilt windows -suspended ceiling -smoke detectors -building security -double-sided power supply -telephone cabling -carpet -fibre optic cables -BMS -computer cabling