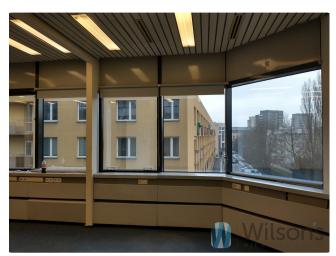

The ground floor of the building houses a variety of services, while the upper floors offer office spaces. Each of these spaces is attractive, functional and comfortable, providing adaptability to suit the individual needs of tenants.

#### STANDARD:

- -reception
- -access control of the building
- -air-conditioning
- -electrical cabling
- -walls dividing the area

- -tilt windows -suspended ceiling -smoke detectors -building security -double-sided power supply -telephone cabling -carpet -fibre optic cables -BMS -computer cabling