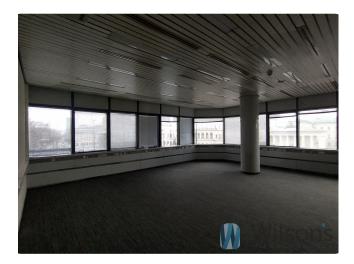

The ground floor of the building houses a variety of services, while the upper floors offer office spaces. Each of these spaces is attractive, functional and comfortable, providing adaptability to suit the individual needs of tenants.

#### STANDARD:

- -reception
- -access control of the building
- -air-conditioning
- -electrical cabling
- -walls dividing the area

- -tilt windows -suspended ceiling -smoke detectors -building security -double-sided power supply -telephone cabling -carpet -fibre optic cables -BMS -computer cabling