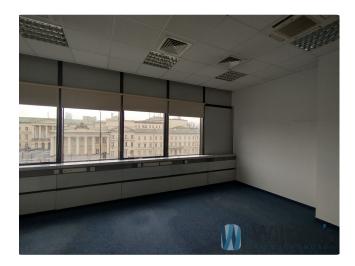

The ground floor of the building houses a variety of services, while the upper floors offer office spaces. Each of these spaces is attractive, functional and comfortable, providing adaptability to suit the individual needs of tenants.

#### STANDARD:

- -reception
- -access control of the building
- -air-conditioning
- -electrical cabling
- -walls dividing the area

- -tilt windows -suspended ceiling -smoke detectors -building security -double-sided power supply -telephone cabling -carpet -fibre optic cables -BMS -computer cabling