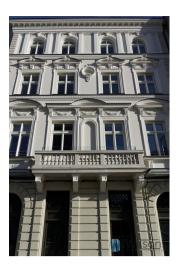

Prestige and elegance.

Ideal for employing qualified staff and welcoming discerning clients.

Area: 514.63 sq.m net. Premises on the third floor. High-rise.

This is one of two streets with full frontages of tenement houses on both sides of it that were not demolished during World War II (the other is Lwowska Street).

Today, both frontages are beautiful, revitalised buildings, the sight of which is a pleasure and a journey back to a time when, in addition to functionality, the beauty of buildings mattered.

Decorated balcony balustrades, carved cornices, carefully crafted facades, wooden windows. The atmospheric pubs on the ground floors, the stone cobblestones and even the lamp posts, which are works of metalwork art, create an atmosphere unparalleled in any other part of Warsaw.