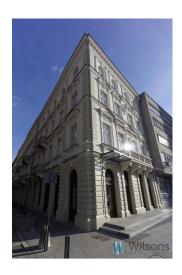

## **Description**

WILSON'S COMMERCIAL REAL ESTATE

To rent an office in a beautiful late XiX century building - construction completed in 1882. Available from August 2023.

Location: metro Świętokrzyska, the heart of the Capital.

Prestige and elegance.

Ideal for employing qualified staff and welcoming discerning clients.

Area: 514.63 sq.m net. Premises on the third floor. High-rise.

This is one of two streets with full frontages of tenement houses on both sides of it that were not demolished during World War II (the other is Lwowska Street).

Today, both frontages are beautiful, revitalised buildings, the sight of which is a pleasure and a journey back to a time when, in addition to functionality, the beauty of buildings mattered.

Decorated balcony balustrades, carved cornices, carefully crafted facades, wooden windows. The atmospheric pubs on the ground floors, the stone cobblestones and even the lamp posts, which are works of metalwork art, create an atmosphere unparalleled in any other part of Warsaw.