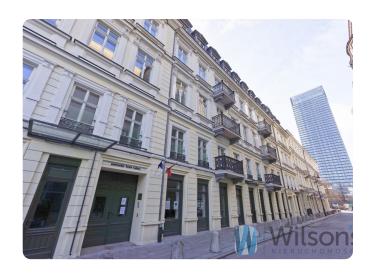

# A+ office in a beautiful townhouse, Świętokrzyska Metro

514.63 m<sup>2</sup>

ul. Próżna, Warszawa

## **Description**

WILSON'S COMMERCIAL REAL ESTATE

To rent an office in a beautiful late XiX century building - construction completed in 1882. Available from August 2023.

Location: metro Świętokrzyska, the heart of the Capital.

Prestige and elegance.

Ideal for employing qualified staff and welcoming discerning clients.

Area: 514.63 sq.m net. Premises on the third floor. High-rise.

This is one of two streets with full frontages of tenement houses on both sides of it that were not demolished during World War II (the other is Lwowska Street).

Today, both frontages are beautiful, revitalised buildings, the sight of which is a pleasure and a journey back to a time when, in addition to functionality, the beauty of buildings mattered.

Decorated balcony balustrades, carved cornices, carefully crafted facades, wooden windows. The atmospheric pubs on the ground floors, the stone cobblestones and even the lamp posts, which are works of metalwork art, create an atmosphere unparalleled in any other part of Warsaw.