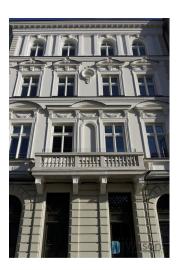

Prestige and elegance.

Ideal for employing qualified staff and welcoming discerning clients.

Area: 514.63 sq.m net. Premises on the third floor. High-rise.

This is one of two streets with full frontages of tenement houses on both sides of it that were not demolished during World War II (the other is Lwowska Street).

Today, both frontages are beautiful, revitalised buildings, the sight of which is a pleasure and a journey back to a time when, in addition to functionality, the beauty of buildings mattered.

Decorated balcony balustrades, carved cornices, carefully crafted facades, wooden windows. The atmospheric pubs on the ground floors, the stone cobblestones and even the lamp posts, which are works of metalwork art, create an atmosphere unparalleled in any other part of Warsaw.