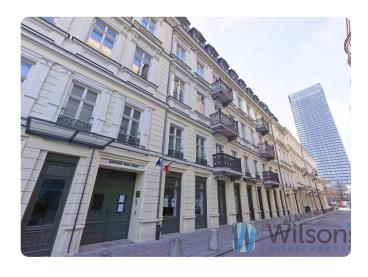

# A+ office in a beautiful townhouse, Świętokrzyska Metro

514.63 m<sup>2</sup>

ul. Próżna, Warszawa

## **Description**

WILSON'S COMMERCIAL REAL ESTATE

To rent an office in a beautiful late XiX century building - construction completed in 1882. Available from August 2023.

Location: metro Świętokrzyska, the heart of the Capital.

Prestige and elegance.

Ideal for employing qualified staff and welcoming discerning clients.

Area: 514.63 sq.m net. Premises on the third floor. High-rise.

This is one of two streets with full frontages of tenement houses on both sides of it that were not demolished during World War II (the other is Lwowska Street).

Today, both frontages are beautiful, revitalised buildings, the sight of which is a pleasure and a journey back to a time when, in addition to functionality, the beauty of buildings mattered.

Decorated balcony balustrades, carved cornices, carefully crafted facades, wooden windows. The atmospheric pubs on the ground floors, the stone cobblestones and even the lamp posts, which are works of metalwork art, create an atmosphere unparalleled in any other part of Warsaw.