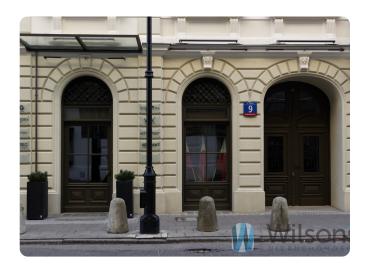

## **Description**

WILSON'S COMMERCIAL REAL ESTATE

To rent an office in a beautiful late XiX century building - construction completed in 1882. Available from August 2023.

Location: metro Świętokrzyska, the heart of the Capital.

Prestige and elegance.

Ideal for employing qualified staff and welcoming discerning clients.

Area: 514.63 sq.m net. Premises on the third floor. High-rise.

This is one of two streets with full frontages of tenement houses on both sides of it that were not demolished during World War II (the other is Lwowska Street).

Today, both frontages are beautiful, revitalised buildings, the sight of which is a pleasure and a journey back to a time when, in addition to functionality, the beauty of buildings mattered.

Decorated balcony balustrades, carved cornices, carefully crafted facades, wooden windows. The atmospheric pubs on the ground floors, the stone cobblestones and even the lamp posts, which are works of metalwork art, create an atmosphere unparalleled in any other part of Warsaw.