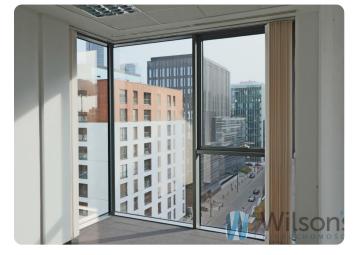

#### WILSON'S COMMERCIAL REAL ESTATE

For lease **236 m2 net** office space in a class **A+** office building located in the new business centre of Warsaw, near **Daszyńskiego Roundabout**. The premises are located on the 4th floor.

#### STANDARD:

- -air-conditioning,
- -clear height of rooms: 2,76m,
- -4 high speed lifts,
- -24/7 security,
- -monitoring,
- -excellent communication point(tram, bus, metro),