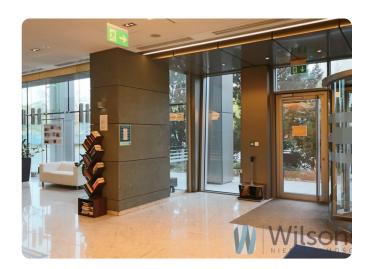

#### WILSON'S COMMERCIAL REAL ESTATE

For lease **236 m2 net** office space in a class **A+** office building located in the new business centre of Warsaw, near **Daszyńskiego Roundabout**. The premises are located on the 4th floor.

#### STANDARD:

- -air-conditioning,
- -clear height of rooms: 2,76m,
- -4 high speed lifts,
- -24/7 security,
- -monitoring,
- -excellent communication point(tram, bus, metro),