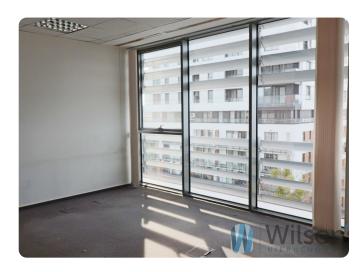

#### WILSON'S COMMERCIAL REAL ESTATE

For lease **236 m2 net** office space in a class **A+** office building located in the new business centre of Warsaw, near **Daszyńskiego Roundabout**. The premises are located on the 4th floor.

#### STANDARD:

- -air-conditioning,
- -clear height of rooms: 2,76m,
- -4 high speed lifts,
- -24/7 security,
- -monitoring,
- -excellent communication point(tram, bus, metro),