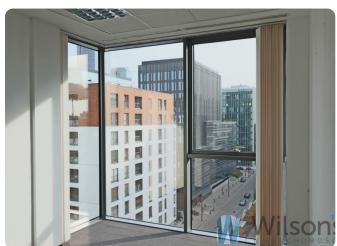

#### WILSON'S COMMERCIAL REAL ESTATE

For lease **236 m2 net** office space in a class **A+** office building located in the new business centre of Warsaw, near **Daszyńskiego Roundabout**. The premises are located on the 4th floor.

#### STANDARD:

- -air-conditioning,
- -clear height of rooms: 2,76m,
- -4 high speed lifts,
- -24/7 security,
- -monitoring,
- -excellent communication point(tram, bus, metro),