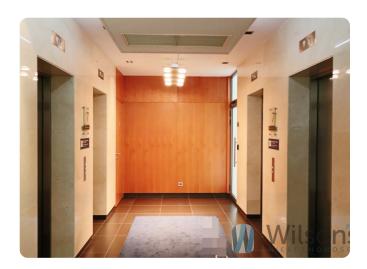

#### STANDARD:

- -air-conditioning,
- -clear height of rooms: 2,76m,
- -4 high speed lifts,
- -24/7 security,
- -monitoring,
- -excellent communication point(tram, bus, metro),