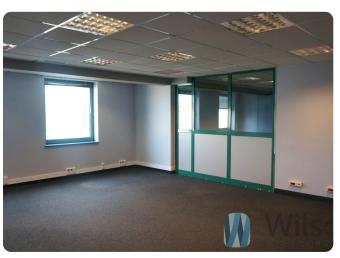

## **Description**

Commercial purpose: Office

For rent office premises (183m2) located on the 3rd floor of a modern building situated in the very centre, in the vicinity of THE MAIN STATION.

#### SUMMARY OF PREMISES:

large conference room two independent rooms corridor server room social/kitchenette toilet

Carpeted throughout. Walls painted white.

Air conditioning via fan coils. Double-hung, tilt windows. Entrances to the office through the use of electronic access cards.