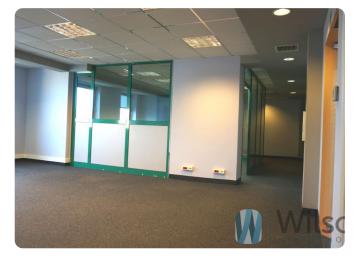

## **Description**

Commercial purpose: Office

For rent office premises (183m2) located on the 3rd floor of a modern building situated in the very centre, in the vicinity of THE MAIN STATION.

#### SUMMARY OF PREMISES:

large conference room two independent rooms corridor server room social/kitchenette toilet

Carpeted throughout. Walls painted white.

Air conditioning via fan coils. Double-hung, tilt windows. Entrances to the office through the use of electronic access cards.