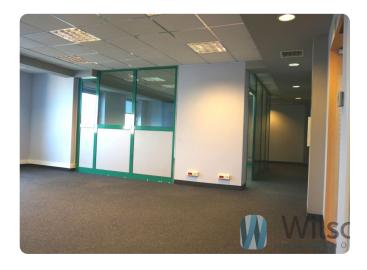

## **Description**

Commercial purpose: Office

For rent office premises (183m2) located on the 3rd floor of a modern building situated in the very centre, in the vicinity of THE MAIN STATION.

#### SUMMARY OF PREMISES:

large conference room two independent rooms corridor server room social/kitchenette toilet

Carpeted throughout. Walls painted white.

Air conditioning via fan coils. Double-hung, tilt windows. Entrances to the office through the use of electronic access cards.