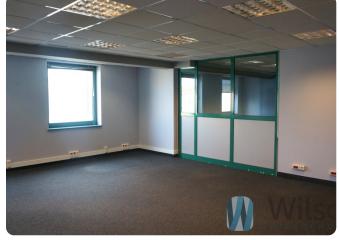

## **Description**

Commercial purpose: Office

For rent office premises (183m2) located on the 3rd floor of a modern building situated in the very centre, in the vicinity of THE MAIN STATION.

#### SUMMARY OF PREMISES:

large conference room two independent rooms corridor server room social/kitchenette toilet

Carpeted throughout. Walls painted white.

Air conditioning via fan coils. Double-hung, tilt windows. Entrances to the office through the use of electronic access cards.