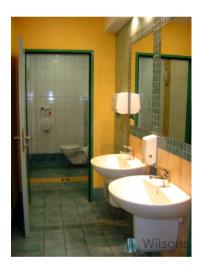

# **Key informations**

| Type of transaction: rental | Property type: Office |
|-----------------------------|-----------------------|
| Market: secondary           | <b>Space:</b> 183,50  |
| Rooms: 5                    | Bathrooms: 2          |
| Toilets: 2                  | <b>Rent</b> : 9175.00 |
| Avaliable from: 14.12.2020  | Floor: 3              |
|                             |                       |

#### SUMMARY OF PREMISES:

large conference room two independent rooms corridor server room social/kitchenette toilet

Carpeted throughout. Walls painted white.

Air conditioning via fan coils. Double-hung, tilt windows. Entrances to the office through the use of electronic access cards.