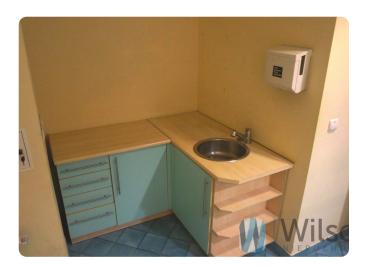

#### SUMMARY OF PREMISES:

large conference room two independent rooms corridor server room social/kitchenette toilet

Carpeted throughout. Walls painted white.

Air conditioning via fan coils. Double-hung, tilt windows. Entrances to the office through the use of electronic access cards.