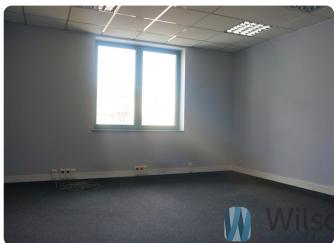

#### SUMMARY OF PREMISES:

large conference room two independent rooms corridor server room social/kitchenette toilet

Carpeted throughout. Walls painted white.

Air conditioning via fan coils. Double-hung, tilt windows. Entrances to the office through the use of electronic access cards.