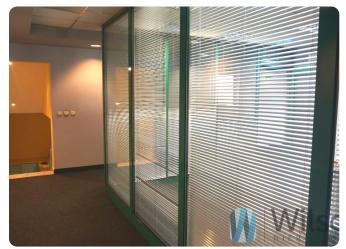

#### SUMMARY OF PREMISES:

large conference room two independent rooms corridor server room social/kitchenette toilet

Carpeted throughout. Walls painted white.

Air conditioning via fan coils. Double-hung, tilt windows. Entrances to the office through the use of electronic access cards.