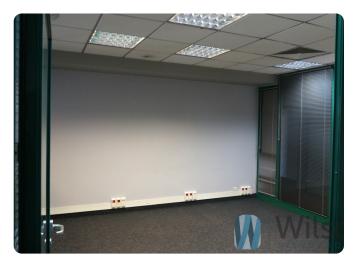

#### SUMMARY OF PREMISES:

large conference room two independent rooms corridor server room social/kitchenette toilet

Carpeted throughout. Walls painted white.

Air conditioning via fan coils. Double-hung, tilt windows. Entrances to the office through the use of electronic access cards.