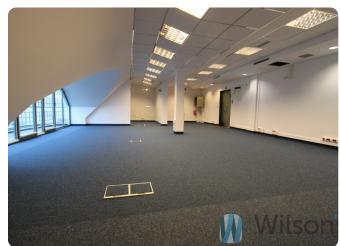

## Description

Office space for rent (145 sqm) located in a building in the very centre of Wrocław, close to the Main Railway Station.

The building is equipped with a lift, porter's lodge.

Access by cards.

Premises with suspended ceilings, carpeting. It is equipped with full cabling, including optical fibre (FINE MEDIA, CONECTA).

Due to the large glazing, the rooms are very well lit with natural light.

#### ARRANGEMENT OF ROOMS:

-open space with access to the balcony (possibility of separating an additional room)

- -room separated by glass walls
- -kitchenette
- -women's toilet
- -men's toilet

FREE NOW