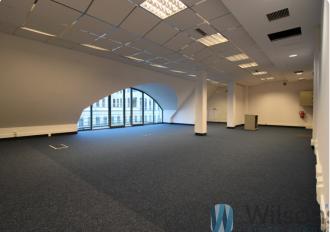

## Description

Office space for rent (145 sqm) located in a building in the very centre of Wrocław, close to the Main Railway Station.

The building is equipped with a lift, porter's lodge.

Access by cards.

Premises with suspended ceilings, carpeting. It is equipped with full cabling, including optical fibre (FINE MEDIA, CONECTA).

Due to the large glazing, the rooms are very well lit with natural light.

#### ARRANGEMENT OF ROOMS:

-open space with access to the balcony (possibility of separating an additional room)

- -room separated by glass walls
- -kitchenette
- -women's toilet
- -men's toilet

FREE NOW