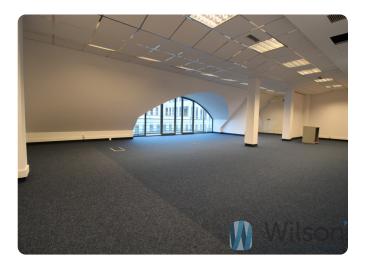

## Description

Office space for rent (145 sqm) located in a building in the very centre of Wrocław, close to the Main Railway Station.

The building is equipped with a lift, porter's lodge.

Access by cards.

Premises with suspended ceilings, carpeting. It is equipped with full cabling, including optical fibre (FINE MEDIA, CONECTA).

Due to the large glazing, the rooms are very well lit with natural light.

#### ARRANGEMENT OF ROOMS:

-open space with access to the balcony (possibility of separating an additional room)

- -room separated by glass walls
- -kitchenette
- -women's toilet
- -men's toilet

FREE NOW