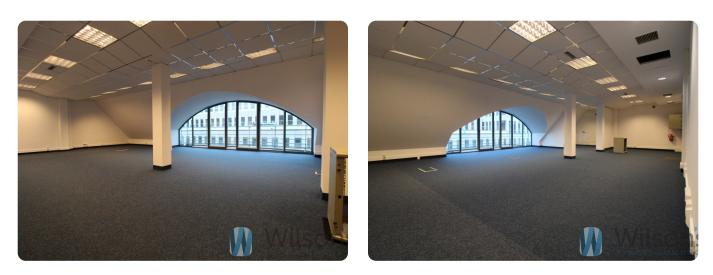

## Description

Office space for rent (145 sqm) located in a building in the very centre of Wrocław, close to the Main Railway Station.

The building is equipped with a lift, porter's lodge.

Access by cards.

Premises with suspended ceilings, carpeting. It is equipped with full cabling, including optical fibre (FINE MEDIA, CONECTA).

Due to the large glazing, the rooms are very well lit with natural light.

#### ARRANGEMENT OF ROOMS:

-open space with access to the balcony (possibility of separating an additional room)

- -room separated by glass walls
- -kitchenette
- -women's toilet
- -men's toilet

FREE NOW