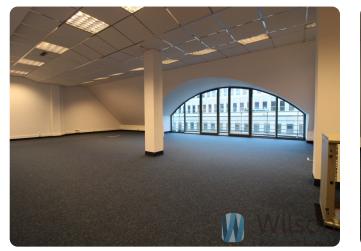

## Description

Office space for rent (145 sqm) located in a building in the very centre of Wrocław, close to the Main Railway Station.

The building is equipped with a lift, porter's lodge.

Access by cards.

Premises with suspended ceilings, carpeting. It is equipped with full cabling, including optical fibre (FINE MEDIA, CONECTA).

Due to the large glazing, the rooms are very well lit with natural light.

#### ARRANGEMENT OF ROOMS:

-open space with access to the balcony (possibility of separating an additional room)

- -room separated by glass walls
- -kitchenette
- -women's toilet
- -men's toilet

FREE NOW