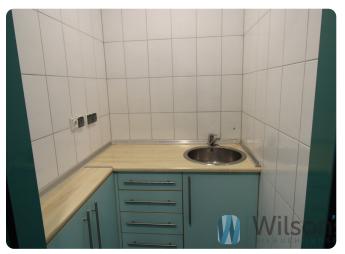

#### ARRANGEMENT OF ROOMS:

-open space with access to the balcony (possibility of separating an additional room)

- -room separated by glass walls
- -kitchenette
- -women's toilet
- -men's toilet

FREE NOW