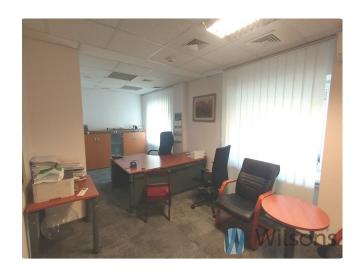

#### WILSON'S COMMERCIAL REAL ESTATE

We offer for rent an office of approx. 115 sqm on the 1st floor in the very centre of Warsaw Perfect for an insurance office or other office activities.

The premises are located in a well-communicated part of Śródmieście district, near the main streets, tram lines and Politechnika **metro station**.

#### STANDARD:

- 4 rooms
- kitchenette and own bathroom
- air-conditioning

#### **ATTRIBUTES:**

- standard h = 3 m
- proximity to bus, tram and metro stops
- quiet premises despite the location close to busy streets