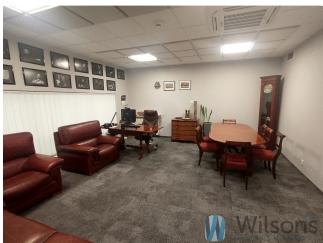

#### WILSON'S COMMERCIAL REAL ESTATE

We offer for rent an office of approx. 115 sqm on the 1st floor in the very centre of Warsaw Perfect for an insurance office or other office activities.

The premises are located in a well-communicated part of Śródmieście district, near the main streets, tram lines and Politechnika **metro station**.

#### STANDARD:

- 4 rooms
- kitchenette and own bathroom
- air-conditioning

#### **ATTRIBUTES:**

- standard h = 3 m
- proximity to bus, tram and metro stops
- quiet premises despite the location close to busy streets