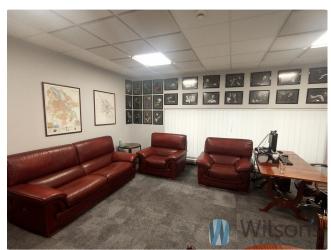

#### WILSON'S COMMERCIAL REAL ESTATE

We offer for rent an office of approx. 115 sqm on the 1st floor in the very centre of Warsaw Perfect for an insurance office or other office activities.

The premises are located in a well-communicated part of Śródmieście district, near the main streets, tram lines and Politechnika **metro station**.

#### STANDARD:

- 4 rooms
- kitchenette and own bathroom
- air-conditioning

#### **ATTRIBUTES:**

- standard h = 3 m
- proximity to bus, tram and metro stops
- quiet premises despite the location close to busy streets