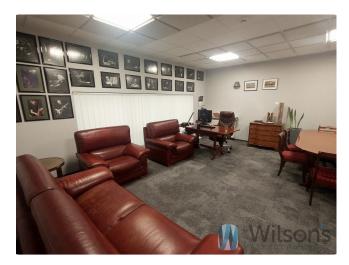

#### WILSON'S COMMERCIAL REAL ESTATE

We offer for rent an office of approx. 115 sqm on the 1st floor in the very centre of Warsaw Perfect for an insurance office or other office activities.

The premises are located in a well-communicated part of Śródmieście district, near the main streets, tram lines and Politechnika **metro station**.

#### STANDARD:

- 4 rooms
- kitchenette and own bathroom
- air-conditioning

#### **ATTRIBUTES:**

- standard h = 3 m
- proximity to bus, tram and metro stops
- quiet premises despite the location close to busy streets