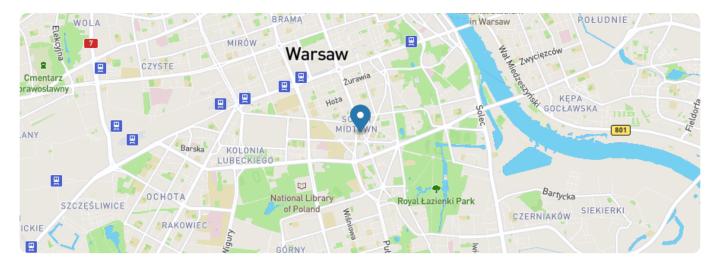

### 220.00 m<sup>2</sup>

pl. Marszałkowska, Warszawa

### 14 300,00 PLN / mth.

65,00 PLN / m<sup>2</sup>