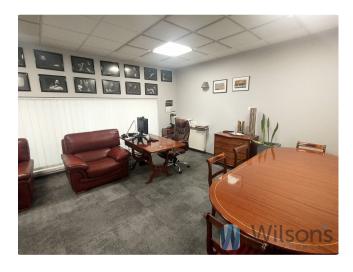

#### WILSON'S COMMERCIAL REAL ESTATE

We offer for rent an office of approx. 115 sqm on the 1st floor in the very centre of Warsaw Perfect for an insurance office or other office activities.

The premises are located in a well-communicated part of Śródmieście district, near the main streets, tram lines and Politechnika **metro station**.

#### STANDARD:

- 4 rooms
- kitchenette and own bathroom
- air-conditioning

#### **ATTRIBUTES:**

- standard h = 3 m
- proximity to bus, tram and metro stops
- quiet premises despite the location close to busy streets