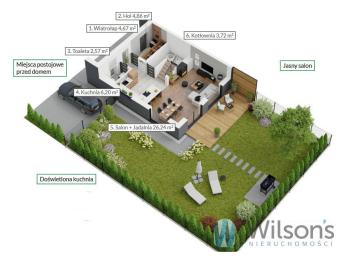

The interior of the house is very well lit thanks to large windows. All windows open downstairs. The height of the rooms - 2.70 cm - 2.75 cm

LIST OF ROOMS ground floor: - vestibule-4.67 m2 -kitchen-3.72 m2 -hol-4.86 m2 -toilet-2.57 m2 -kitchen-6.20 m2 -living room with dining area-26.24 m2