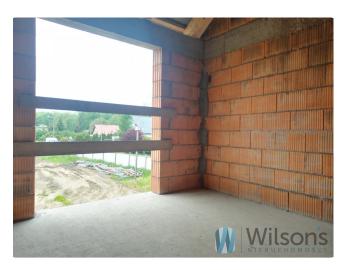

## Description

I recommend a semi-detached house located in a quiet area in Krzyżowice. Low-rise single-family houses in the neighbourhood. Access - asphalt road.

The interior of the house is very well lit thanks to large windows. All windows open downstairs. The height of the rooms - 2.70 cm - 2.75 cm

LIST OF ROOMS ground floor: - vestibule-4.67 m2 -kitchen-3.72 m2 -hol-4.86 m2 -toilet-2.57 m2 -kitchen-6.20 m2 -living room with dining area-26.24 m2