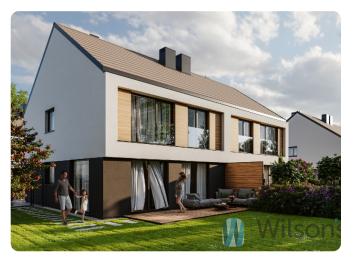

## Description

I recommend a semi-detached house located in a quiet area in Krzyżowice. Low-rise single-family houses in the neighbourhood. Access - asphalt road.

#### ADDITIONAL INFORMATION:

-double wall between the semi-detached houses

-ceramic tile roof

-ceramic hollow brick

-concrete staircase

-underfloor heating (ground floor and first floor), heat pump

heating - underfloor heating (ground floor and first floor, heat pump) - fireplace/carport (in the living room)

The interior of the house is very well lit thanks to large windows. All windows open downstairs. The height of the rooms - 2.70 cm - 2.75 cm

LIST OF ROOMS ground floor: - vestibule-4.67 m2 -kitchen-3.72 m2 -hol-4.86 m2 -toilet-2.57 m2 -kitchen-6.20 m2 -living room with dining area-26.24 m2