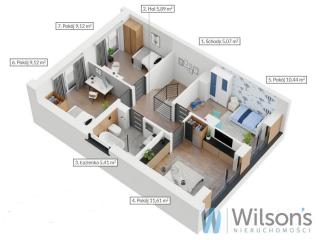

first floor: -dining room-5.07 m2 - hall-5.89 m2 -bathroom-5.41 m2 -room1-11.61 m2 -room2-10.44 m2 -room3-9.12 m2 -room4-9.12 m2 -croft (non-utility)-with folding stairs Garden area-179 m2

COMMUNICATIONS: -neighbourhood bus stop -KOBIERZYCE railway station-4.8 km