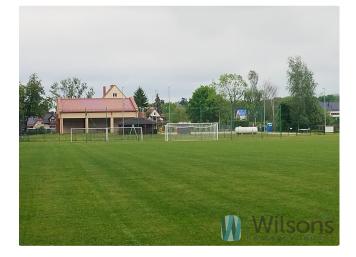

#### Very nice neighbourhood.

In the vicinity among others:

-a beautiful**forest-**ideal for walks or bike trips.

-a football **pitch** with a well-maintained turf

-a bus **stop** 

-2 groceryshops

There will be two access roads leading to the estate. Walking and communication routes on the estate paved with concrete blocks. Gardens separated by a panel fence.