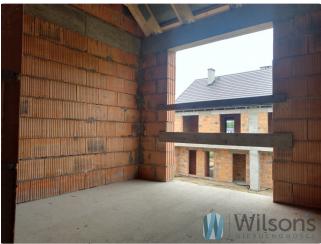

## Description

I recommend a semi-detached house located in a quiet area in Krzyżowice. Low-rise single-family houses in the neighbourhood. Access - asphalt road.

The interior of the house is very well lit thanks to large windows. All windows open downstairs. The height of the rooms - 2.70 cm - 2.75 cm

LIST OF ROOMS ground floor: - vestibule-4.67 m2 -kitchen-3.72 m2 -hol-4.86 m2 -toilet-2.57 m2 -kitchen-6.20 m2 -living room with dining area-26.24 m2