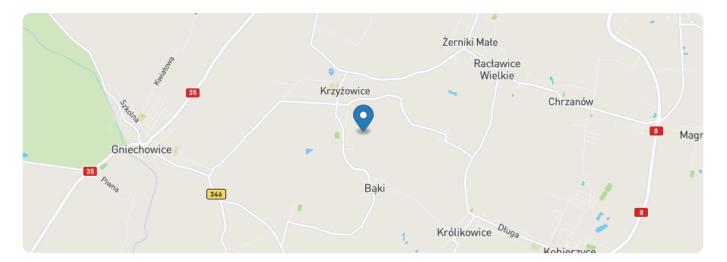

# Semi-detached house, large garden, quiet location, next to the forest

105.00 m<sup>2</sup>

ul. Krzyżowice, Krzyżowice

#### Very nice neighbourhood.

In the vicinity among others:

-a beautiful**forest-**ideal for walks or bike trips.

-a football **pitch** with a well-maintained turf

-a bus **stop** 

-2 groceryshops

There will be two access roads leading to the estate. Walking and communication routes on the estate paved with concrete blocks. Gardens separated by a panel fence.

first floor: -dining room-5.07 m2 - hall-5.89 m2 -bathroom-5.41 m2 -room1-11.61 m2 -room2-10.44 m2 -room3-9.12 m2 -room4-9.12 m2 -croft (non-utility)-with folding stairs Garden area-179 m2

COMMUNICATIONS: -neighbourhood bus stop -KOBIERZYCE railway station-4.8 km

Distance from the very centre of Wrocław -about 20 km.

DO NOT WAIT, MAKE AN APPOINTMENT FOR A FREE PRESENTATION AT THE CONSTRUCTION SITE !

The above description is for information purposes only and does not constitute an offer within the meaning of the provisions of the Civil Code.