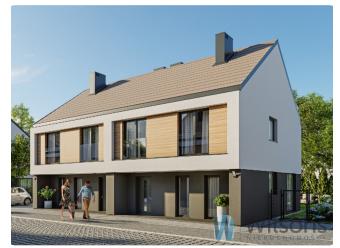

## Description

I recommend a semi-detached house located in a quiet area in Krzyżowice. Low-rise single-family houses in the neighbourhood. Access - asphalt road.

#### ADDITIONAL INFORMATION:

-double wall between the semi-detached houses

-ceramic tile roof

-ceramic hollow brick

-concrete staircase

-underfloor heating (ground floor and first floor), heat pump

heating - underfloor heating (ground floor and first floor, heat pump) - fireplace/carport (in the living room)

The interior of the house is very well lit thanks to large windows. All windows open downstairs. The height of the rooms - 2.70 cm - 2.75 cm

LIST OF ROOMS ground floor: - vestibule-4.67 m2 -kitchen-3.72 m2 -hol-4.86 m2 -toilet-2.57 m2 -kitchen-6.20 m2 -living room with dining area-26.24 m2