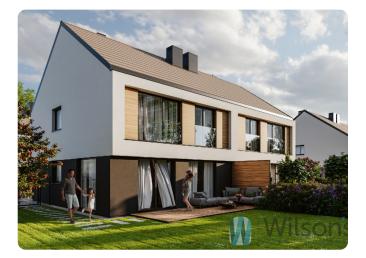

## Description

I recommend a semi-detached house located in a quiet area in Krzyżowice. Low-rise single-family houses in the neighbourhood. Access - asphalt road.

#### ADDITIONAL INFORMATION:

-double wall between the semi-detached houses

-ceramic tile roof

-ceramic hollow brick

-concrete staircase

-underfloor heating (ground floor and first floor), heat pump

heating - underfloor heating (ground floor and first floor, heat pump) - fireplace/carport (in the living room)

The interior of the house is very well lit thanks to large windows. All windows open downstairs. The height of the rooms - 2.70 cm - 2.75 cm

LIST OF ROOMS ground floor: - vestibule-4.67 m2 -kitchen-3.72 m2 -hol-4.86 m2 -toilet-2.57 m2 -kitchen-6.20 m2 -living room with dining area-26.24 m2