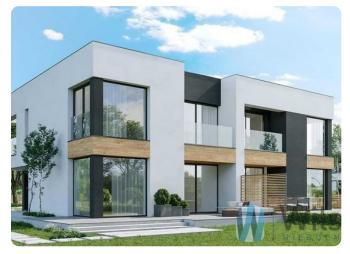

#### **LAYOUT OF THE HOUSE:**

The house consists of two levels.

On the ground floor there is: a living room, kitchen, toilet, vestibule, storage room and communication.

In the body of the building there is a garage.

The first floor consists of: three bedrooms, dressing room, bathroom, laundry and communication.