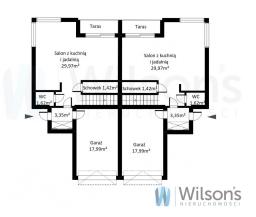

#### **LAYOUT OF THE HOUSE:**

The house consists of two levels.

On the ground floor there is: a living room, kitchen, toilet, vestibule, storage room and communication.

In the body of the building there is a garage.

#### POGLĄDOWY PLAN DOMU- PARTER