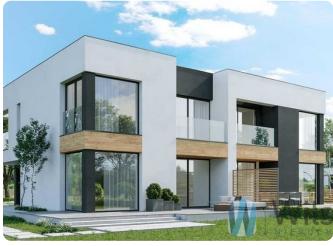

#### **DESCRIPTION:**

4 bedroom semi-detached house with garage in a green area near Grodzisk Mazowiecki.

Area: 123m2, plot 500m2.

City utilities: electricity, water, septic tank.

Heat pump, underfloor heating and recuperation.

#### **LAYOUT OF THE HOUSE:**

The house consists of two levels.

On the ground floor there is: a living room, kitchen, toilet, vestibule, storage room and communication.

In the body of the building there is a garage.