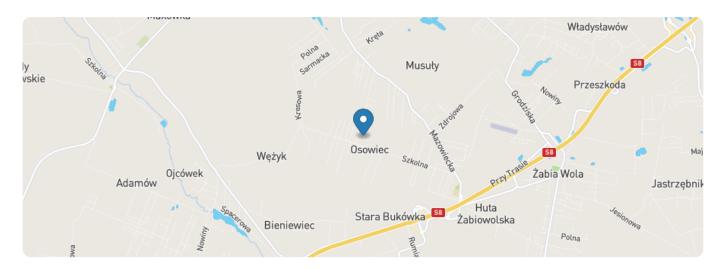

# Semi-detached house in a quiet and forested area near Grodzisk

123.00 m<sup>2</sup>

Osowiec

## **LOCATION** and surroundings:

Osowiec, gm. Żabia Wola.

Close to school, kindergarten, shops, bus stop.

Peaceful and green neighbourhood. About 8 km to Grodzisk Mazowiecki.

Good exit to S8 and A2.

We work after signing an agency contract.