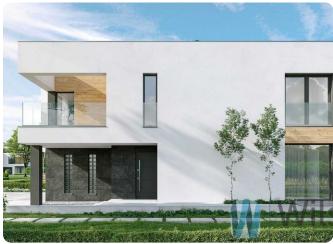

#### **LAYOUT OF THE HOUSE:**

The house consists of two levels.

On the ground floor there is: a living room, kitchen, toilet, vestibule, storage room and communication.

In the body of the building there is a garage.

#### **BUILDING**:

Semi-detached house built using the traditional cellular concrete method.

Utilities: electricity, water, septic tank.

Developer state to be finished.

Heat pump, underfloor heating, recuperation.