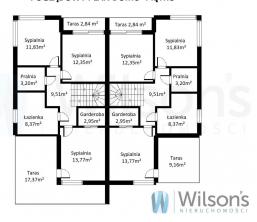

#### POGLĄDOWY PLAN DOMU- PIĘTRO

The first floor consists of: three bedrooms, dressing room, bathroom, laundry and communication.