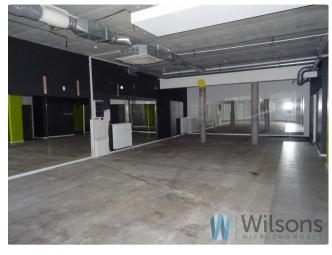

# **Description**

A UTILITY LOCAL of 147m2 located on the ground floor of a residential and commercial building on one of the side streets of Legnicka Street.

At the entrance there is space for a reception desk.

Most of the premises is open space.

There is also a social room, a toilet.

The front wall of the premises is largely glazed, which guarantees good lighting.

The premises are currently rented. There is therefore the possibility of "taking over" a client-tenant after purchasing the premises, which could be an interesting proposition for those looking for premises for investment purposes.