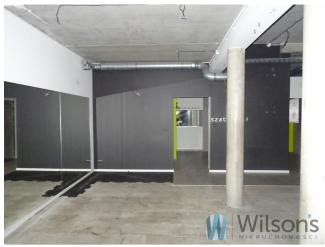

# **Description**

A UTILITY LOCAL of 147m2 located on the ground floor of a residential and commercial building on one of the side streets of Legnicka Street.

At the entrance there is space for a reception desk.

Most of the premises is open space.

There is also a social room, a toilet.

The front wall of the premises is largely glazed, which guarantees good lighting.

The premises are currently rented. There is therefore the possibility of "taking over" a client-tenant after purchasing the premises, which could be an interesting proposition for those looking for premises for investment purposes.