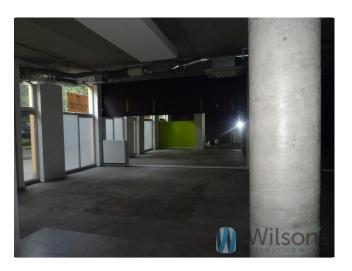

# **Description**

A UTILITY LOCAL of 147m2 located on the ground floor of a residential and commercial building on one of the side streets of Legnicka Street.

At the entrance there is space for a reception desk.

Most of the premises is open space.

There is also a social room, a toilet.

The front wall of the premises is largely glazed, which guarantees good lighting.

The premises are currently rented. There is therefore the possibility of "taking over" a client-tenant after purchasing the premises, which could be an interesting proposition for those looking for premises for investment purposes.