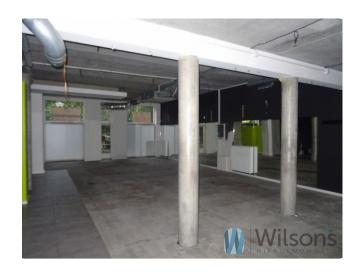

# **Description**

A UTILITY LOCAL of 147m2 located on the ground floor of a residential and commercial building on one of the side streets of Legnicka Street.

At the entrance there is space for a reception desk.

Most of the premises is open space.

There is also a social room, a toilet.

The front wall of the premises is largely glazed, which guarantees good lighting.

The premises are currently rented. There is therefore the possibility of "taking over" a client-tenant after purchasing the premises, which could be an interesting proposition for those looking for premises for investment purposes.