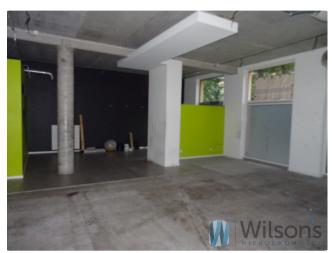

# **Description**

A UTILITY LOCAL of 147m2 located on the ground floor of a residential and commercial building on one of the side streets of Legnicka Street.

At the entrance there is space for a reception desk.

Most of the premises is open space.

There is also a social room, a toilet.

The front wall of the premises is largely glazed, which guarantees good lighting.

The premises are currently rented. There is therefore the possibility of "taking over" a client-tenant after purchasing the premises, which could be an interesting proposition for those looking for premises for investment purposes.