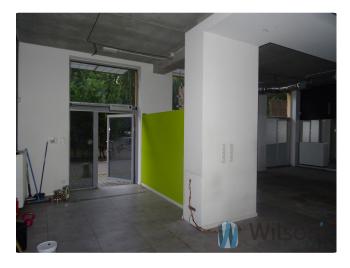

# **Description**

A UTILITY LOCAL of 147m2 located on the ground floor of a residential and commercial building on one of the side streets of Legnicka Street.

At the entrance there is space for a reception desk.

Most of the premises is open space.

There is also a social room, a toilet.

The front wall of the premises is largely glazed, which guarantees good lighting.

The premises are currently rented. There is therefore the possibility of "taking over" a client-tenant after purchasing the premises, which could be an interesting proposition for those looking for premises for investment purposes.