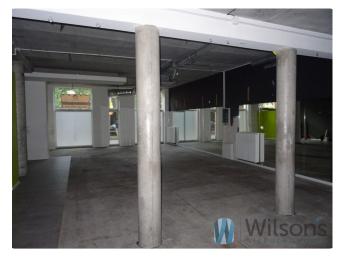

# **Description**

A UTILITY LOCAL of 147m2 located on the ground floor of a residential and commercial building on one of the side streets of Legnicka Street.

At the entrance there is space for a reception desk.

Most of the premises is open space.

There is also a social room, a toilet.

The front wall of the premises is largely glazed, which guarantees good lighting.

The premises are currently rented. There is therefore the possibility of "taking over" a client-tenant after purchasing the premises, which could be an interesting proposition for those looking for premises for investment purposes.