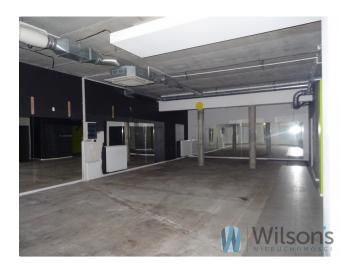

# **Description**

A UTILITY LOCAL of 147m2 located on the ground floor of a residential and commercial building on one of the side streets of Legnicka Street.

At the entrance there is space for a reception desk.

Most of the premises is open space.

There is also a social room, a toilet.

The front wall of the premises is largely glazed, which guarantees good lighting.

The premises are currently rented. There is therefore the possibility of "taking over" a client-tenant after purchasing the premises, which could be an interesting proposition for those looking for premises for investment purposes.