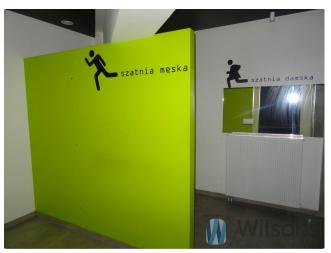

Most of the premises is open space.

There is also a social room, a toilet.

The front wall of the premises is largely glazed, which guarantees good lighting.

The premises are currently rented. There is therefore the possibility of "taking over" a client-tenant after purchasing the premises, which could be an interesting proposition for those looking for premises for investment purposes.