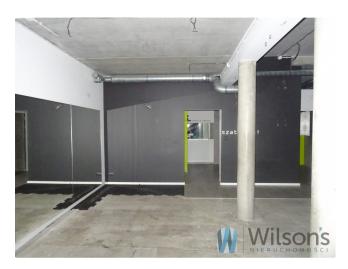

# **Description**

A UTILITY LOCAL of 147m2 located on the ground floor of a residential and commercial building on one of the side streets of Legnicka Street.

At the entrance there is space for a reception desk.

Most of the premises is open space.

There is also a social room, a toilet.

The front wall of the premises is largely glazed, which guarantees good lighting.

The premises are currently rented. There is therefore the possibility of "taking over" a client-tenant after purchasing the premises, which could be an interesting proposition for those looking for premises for investment purposes.