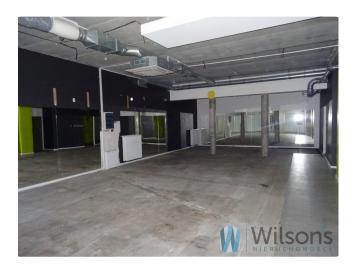

# **Description**

A UTILITY LOCAL of 147m2 located on the ground floor of a residential and commercial building on one of the side streets of Legnicka Street.

At the entrance there is space for a reception desk.

Most of the premises is open space.

There is also a social room, a toilet.

The front wall of the premises is largely glazed, which guarantees good lighting.

The premises are currently rented. There is therefore the possibility of "taking over" a client-tenant after purchasing the premises, which could be an interesting proposition for those looking for premises for investment purposes.