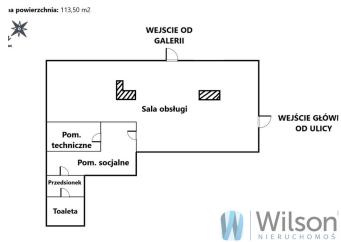

### Offer for the sale of commercial and service premises with a tenant.

The property is located within the Praga-Południe district, part of Grochów. Situated on a busy street at the Wiatraczna roundabout, in an excellent location, on the ground floor of a building with a total usable area of **113.5 m2**.

### The 113.5 m2 comprises:

- Office with display windows
- Kitchen and social room
- Bathroom
- Corridor