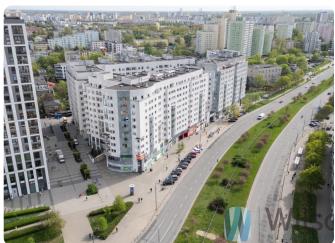

### Offer for the sale of commercial and service premises with a tenant.

The property is located within the Praga-Południe district, part of Grochów. Situated on a busy street at the Wiatraczna roundabout, in an excellent location, on the ground floor of a building with a total usable area of **113.5 m2**.

#### **Advantages of the Premises:**

- Excellent visibility from the street, large shop window
- Two entrances: one from the street, the second entrance from the shopping centre
- Ceiling height 3.35 m
- Premises utilities: air-conditioning, plumbing, electricity, power, alarm.
- Excellent communication point: bus and tram stops within 50-100 m.
- A metro station will be built in the near future
- Numerous shops, restaurants, galleries and retail and service points are located nearby