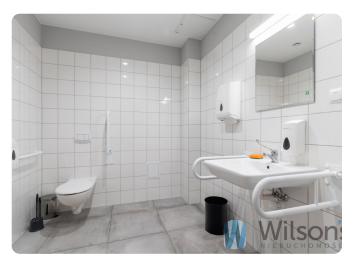

### The 113.5 m2 comprises:

- Office with display windows
- Kitchen and social room
- Bathroom
- Corridor