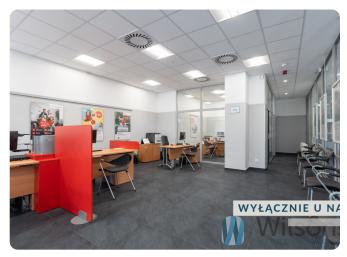

### Offer for the sale of commercial and service premises with a tenant.

The property is located within the Praga-Południe district, part of Grochów. Situated on a busy street at the Wiatraczna roundabout, in an excellent location, on the ground floor of a building with a total usable area of **113.5 m2**.

### The 113.5 m2 comprises:

- Office with display windows
- Kitchen and social room
- Bathroom
- Corridor

#### **Advantages of the Premises:**

- Excellent visibility from the street, large shop window
- Two entrances: one from the street, the second entrance from the shopping centre
- Ceiling height 3.35 m
- Premises utilities: air-conditioning, plumbing, electricity, power, alarm.
- Excellent communication point: bus and tram stops within 50-100 m.
- A metro station will be built in the near future
- Numerous shops, restaurants, galleries and retail and service points are located nearby