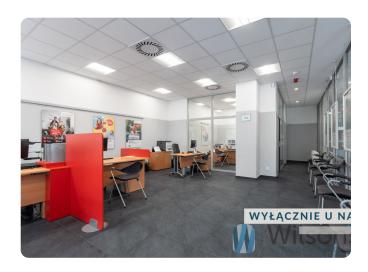

### Offer for the sale of commercial and service premises with a tenant.

The property is located within the Praga-Południe district, part of Grochów. Situated on a busy street at the Wiatraczna roundabout, in an excellent location, on the ground floor of a building with a total usable area of **113.5 m2**.

### The 113.5 m2 comprises:

- Office with display windows
- Kitchen and social room
- Bathroom
- Corridor

#### **Advantages of the Premises:**

- Excellent visibility from the street, large shop window
- Two entrances: one from the street, the second entrance from the shopping centre
- Ceiling height 3.35 m
- Premises utilities: air-conditioning, plumbing, electricity, power, alarm.
- Excellent communication point: bus and tram stops within 50-100 m.
- A metro station will be built in the near future
- Numerous shops, restaurants, galleries and retail and service points are located nearby