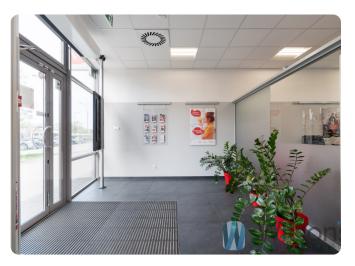

### Offer for the sale of commercial and service premises with a tenant.

The property is located within the Praga-Południe district, part of Grochów. Situated on a busy street at the Wiatraczna roundabout, in an excellent location, on the ground floor of a building with a total usable area of **113.5 m2**.

#### **Advantages of the Premises:**

- Excellent visibility from the street, large shop window
- Two entrances: one from the street, the second entrance from the shopping centre
- Ceiling height 3.35 m
- Premises utilities: air-conditioning, plumbing, electricity, power, alarm.
- Excellent communication point: bus and tram stops within 50-100 m.
- A metro station will be built in the near future
- Numerous shops, restaurants, galleries and retail and service points are located nearby