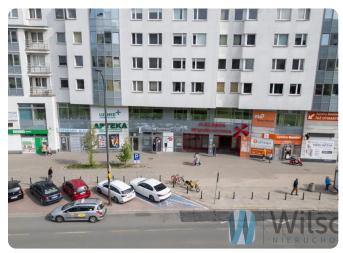

### Offer for the sale of commercial and service premises with a tenant.

The property is located within the Praga-Południe district, part of Grochów. Situated on a busy street at the Wiatraczna roundabout, in an excellent location, on the ground floor of a building with a total usable area of **113.5 m2**.

#### **Advantages of the Premises:**

- Excellent visibility from the street, large shop window
- Two entrances: one from the street, the second entrance from the shopping centre
- Ceiling height 3.35 m
- Premises utilities: air-conditioning, plumbing, electricity, power, alarm.
- Excellent communication point: bus and tram stops within 50-100 m.
- A metro station will be built in the near future
- Numerous shops, restaurants, galleries and retail and service points are located nearby