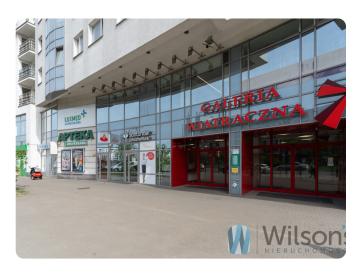

### Offer for the sale of commercial and service premises with a tenant.

The property is located within the Praga-Południe district, part of Grochów. Situated on a busy street at the Wiatraczna roundabout, in an excellent location, on the ground floor of a building with a total usable area of **113.5 m2**.

#### **Advantages of the Premises:**

- Excellent visibility from the street, large shop window
- Two entrances: one from the street, the second entrance from the shopping centre
- Ceiling height 3.35 m
- Premises utilities: air-conditioning, plumbing, electricity, power, alarm.
- Excellent communication point: bus and tram stops within 50-100 m.
- A metro station will be built in the near future
- Numerous shops, restaurants, galleries and retail and service points are located nearby