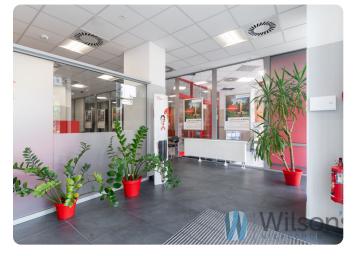

### Offer for the sale of commercial and service premises with a tenant.

The property is located within the Praga-Południe district, part of Grochów. Situated on a busy street at the Wiatraczna roundabout, in an excellent location, on the ground floor of a building with a total usable area of **113.5 m2**.

### The 113.5 m2 comprises:

- Office with display windows
- Kitchen and social room
- Bathroom
- Corridor

#### **Advantages of the Premises:**

- Excellent visibility from the street, large shop window
- Two entrances: one from the street, the second entrance from the shopping centre
- Ceiling height 3.35 m
- Premises utilities: air-conditioning, plumbing, electricity, power, alarm.
- Excellent communication point: bus and tram stops within 50-100 m.
- A metro station will be built in the near future
- Numerous shops, restaurants, galleries and retail and service points are located nearby