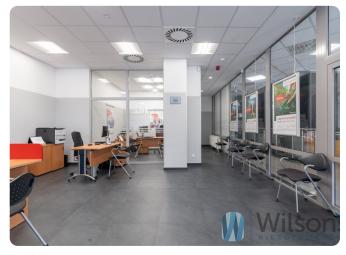

### Offer for the sale of commercial and service premises with a tenant.

The property is located within the Praga-Południe district, part of Grochów. Situated on a busy street at the Wiatraczna roundabout, in an excellent location, on the ground floor of a building with a total usable area of **113.5 m2**.

### The 113.5 m2 comprises:

- Office with display windows
- Kitchen and social room
- Bathroom
- Corridor

#### **Advantages of the Premises:**

- Excellent visibility from the street, large shop window
- Two entrances: one from the street, the second entrance from the shopping centre
- Ceiling height 3.35 m
- Premises utilities: air-conditioning, plumbing, electricity, power, alarm.
- Excellent communication point: bus and tram stops within 50-100 m.
- A metro station will be built in the near future
- Numerous shops, restaurants, galleries and retail and service points are located nearby