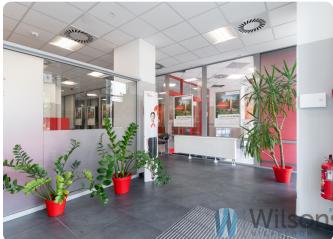

### Offer for the sale of commercial and service premises with a tenant.

The property is located within the Praga-Południe district, part of Grochów. Situated on a busy street at the Wiatraczna roundabout, in an excellent location, on the ground floor of a building with a total usable area of **113.5 m2**.

### The 113.5 m2 comprises:

- Office with display windows
- Kitchen and social room
- Bathroom
- Corridor

#### **Advantages of the Premises:**

- Excellent visibility from the street, large shop window
- Two entrances: one from the street, the second entrance from the shopping centre
- Ceiling height 3.35 m
- Premises utilities: air-conditioning, plumbing, electricity, power, alarm.
- Excellent communication point: bus and tram stops within 50-100 m.
- A metro station will be built in the near future
- Numerous shops, restaurants, galleries and retail and service points are located nearby