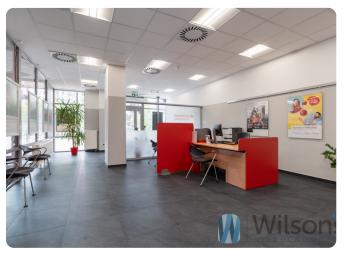

### Offer for the sale of commercial and service premises with a tenant.

The property is located within the Praga-Południe district, part of Grochów. Situated on a busy street at the Wiatraczna roundabout, in an excellent location, on the ground floor of a building with a total usable area of **113.5 m2**.

### The 113.5 m2 comprises:

- Office with display windows
- Kitchen and social room
- Bathroom
- Corridor

#### **Advantages of the Premises:**

- Excellent visibility from the street, large shop window
- Two entrances: one from the street, the second entrance from the shopping centre
- Ceiling height 3.35 m
- Premises utilities: air-conditioning, plumbing, electricity, power, alarm.
- Excellent communication point: bus and tram stops within 50-100 m.
- A metro station will be built in the near future
- Numerous shops, restaurants, galleries and retail and service points are located nearby