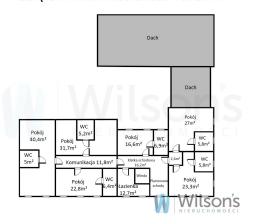

#### The property currently consists of:

- a single-family residential and service building with plan dimensions of 27.05 x 12.0 m
- two outbuildings, one of which has dimensions of 16.14 x 7.31m

Utilities: electricity, water, sewerage.

#### REDEVELOPMENT PROJECT:

- reconstruction, superstructure of a single-family residential and service building with projection dimensions of  $27.05 \times 12.0 \text{ m}$
- demolition of the gated passage and outbuilding 16.14 x 6.41 m
- Reconstruction of the staff building in place of the outbuilding measuring 16.14  $\times$  7.31m
- construction of an annex between the buildings 6.38 x 5.31m
- hardening communication on the plot with parking spaces In the photo gallery, plans of the approved redevelopment.

### **Photos**

POGLĄDOWY PLAN NIERUCHOMOŚCI- POZIOM 0

POGLĄDOWY PLAN NIERUCHOMOŚCI- POZIOM +1