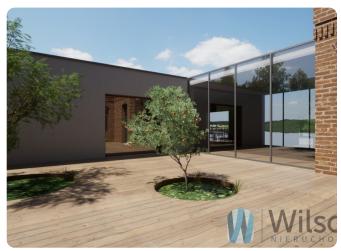

#### REDEVELOPMENT PROJECT:

- reconstruction, superstructure of a single-family residential and service building with projection dimensions of  $27.05 \times 12.0 \text{ m}$
- demolition of the gated passage and outbuilding 16.14 x 6.41 m
- Reconstruction of the staff building in place of the outbuilding measuring 16.14  $\times$  7.31m
- construction of an annex between the buildings 6.38 x 5.31m
- hardening communication on the plot with parking spaces In the photo gallery, plans of the approved redevelopment.

### **Photos**

POGLĄDOWY PLAN NIERUCHOMOŚCI- POZIOM 0

POGLĄDOWY PLAN NIERUCHOMOŚCI- POZIOM +1