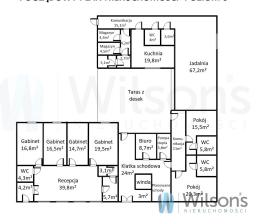

emolition of the gated passage and outbuilding 16.14 x 6.41 m
- Reconstruction of the staff building in place of the outbuilding measuring 16.14  $\times$  7.31m
- construction of an annex between the buildings 6.38 x 5.31m
- hardening communication on the plot with parking spaces In the photo gallery, plans of the approved redevelopment.

#### LEGAL STATUS:

Ownership with land register.

#### LOCATION:

Górzno, town centre.

A town located in the Kujawsko-Pomorskie Voivodeship, in Brodnica County. A town with its own history, rich in monuments and tourist attractions. Close to shops, services, recreation, bank, pharmacy.

### Offer advisor

### **Marcin Jarosz**

Phone: 535 198 975

E-mail: marcin.jarosz@wilsons.pl

### **Photos**

















POGLĄDOWY PLAN NIERUCHOMOŚCI- POZIOM 0



POGLĄDOWY PLAN NIERUCHOMOŚCI- POZIOM +1



#### PROJEKTOWANE ZAGOSPODAROWANIE