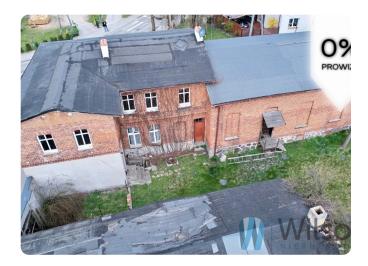

#### **DESCRIPTION:**

Tenement to be renovated, redeveloped and extended into a Senior Citizens' Home with a service area in the form of medical offices. Conversion and extension project approved by the conservation officer.

#### The property currently consists of:

- a single-family residential and service building with plan dimensions of 27.05 x 12.0 m
- two outbuildings, one of which has dimensions of 16.14 x 7.31m

Utilities: electricity, water, sewerage.