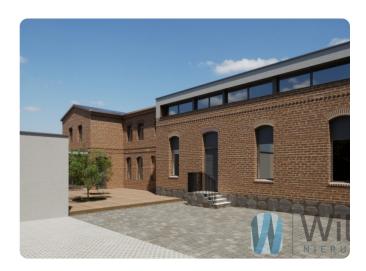

#### REDEVELOPMENT PROJECT:

- reconstruction, superstructure of a single-family residential and service building with projection dimensions of  $27.05 \times 12.0 \text{ m}$
- demolition of the gated passage and outbuilding 16.14 x 6.41 m
- Reconstruction of the staff building in place of the outbuilding measuring 16.14  $\times$  7.31m
- construction of an annex between the buildings 6.38 x 5.31m
- hardening communication on the plot with parking spaces In the photo gallery, plans of the approved redevelopment.

#### PROJEKTOWANE ZAGOSPODAROWANIE