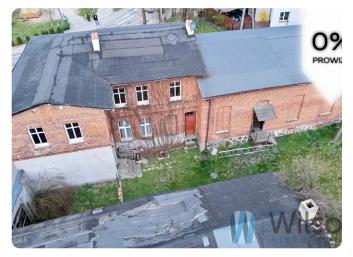

#### **DESCRIPTION:**

Tenement to be renovated, redeveloped and extended into a Senior Citizens' Home with a service area in the form of medical offices. Conversion and extension project approved by the conservation officer.

#### The property currently consists of:

- a single-family residential and service building with plan dimensions of 27.05 x 12.0 m
- two outbuildings, one of which has dimensions of 16.14 x 7.31m

Utilities: electricity, water, sewerage.