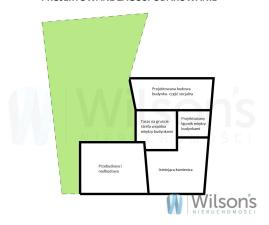

#### REDEVELOPMENT PROJECT:

- reconstruction, superstructure of a single-family residential and service building with projection dimensions of  $27.05 \times 12.0 \text{ m}$
- demolition of the gated passage and outbuilding 16.14 x 6.41 m
- Reconstruction of the staff building in place of the outbuilding measuring 16.14  $\times$  7.31m
- construction of an annex between the buildings 6.38 x 5.31m
- hardening communication on the plot with parking spaces In the photo gallery, plans of the approved redevelopment.

#### PROJEKTOWANE ZAGOSPODAROWANIE