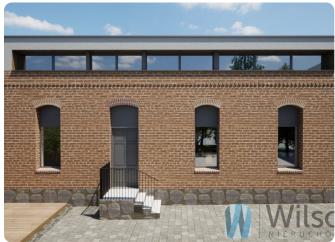

#### REDEVELOPMENT PROJECT:

- reconstruction, superstructure of a single-family residential and service building with projection dimensions of  $27.05 \times 12.0 \text{ m}$
- demolition of the gated passage and outbuilding 16.14 x 6.41 m
- Reconstruction of the staff building in place of the outbuilding measuring 16.14  $\times$  7.31m
- construction of an annex between the buildings 6.38 x 5.31m
- hardening communication on the plot with parking spaces In the photo gallery, plans of the approved redevelopment.

### **Photos**

POGLĄDOWY PLAN NIERUCHOMOŚCI- POZIOM 0

POGLĄDOWY PLAN NIERUCHOMOŚCI- POZIOM +1