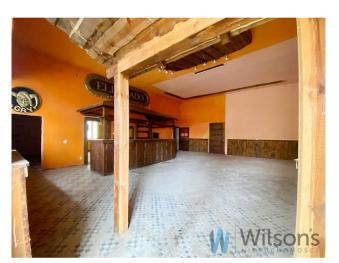

#### **DESCRIPTION:**

Tenement to be renovated, redeveloped and extended into a Senior Citizens' Home with a service area in the form of medical offices. Conversion and extension project approved by the conservation officer.

#### The property currently consists of:

- a single-family residential and service building with plan dimensions of 27.05 x 12.0 m
- two outbuildings, one of which has dimensions of 16.14 x 7.31m

Utilities: electricity, water, sewerage.

### **Photos**

POGLĄDOWY PLAN NIERUCHOMOŚCI- POZIOM 0

POGLĄDOWY PLAN NIERUCHOMOŚCI- POZIOM +1