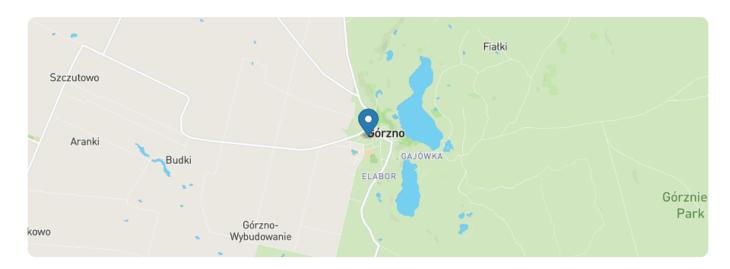

Plot of land 1091m2.

The house is located in the city centre close to services, shops, communication.

Górzno a green, touristic town with many monuments.

#### LOCATION:

Górzno, town centre.

A town located in the Kujawsko-Pomorskie Voivodeship, in Brodnica County. A town with its own history, rich in monuments and tourist attractions. Close to shops, services, recreation, bank, pharmacy.