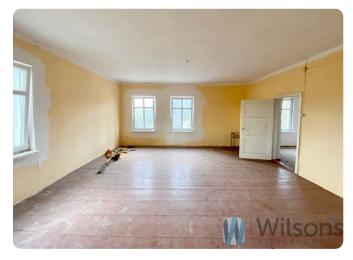

#### **DESCRIPTION:**

Tenement to be renovated, redeveloped and extended into a Senior Citizens' Home with a service area in the form of medical offices. Conversion and extension project approved by the conservation officer.

#### The property currently consists of:

- a single-family residential and service building with plan dimensions of 27.05 x 12.0 m
- two outbuildings, one of which has dimensions of 16.14 x 7.31m

Utilities: electricity, water, sewerage.

### **Photos**

POGLĄDOWY PLAN NIERUCHOMOŚCI- POZIOM 0

POGLĄDOWY PLAN NIERUCHOMOŚCI- POZIOM +1