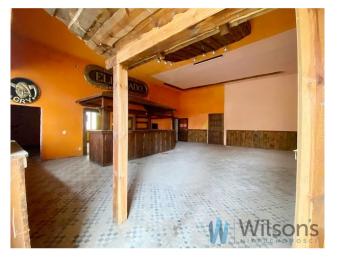

#### **DESCRIPTION:**

Tenement to be renovated, redeveloped and extended into a Senior Citizens' Home with a service area in the form of medical offices. Conversion and extension project approved by the conservation officer.

#### The property currently consists of:

- a single-family residential and service building with plan dimensions of 27.05 x 12.0 m
- two outbuildings, one of which has dimensions of 16.14 x 7.31m

Utilities: electricity, water, sewerage.