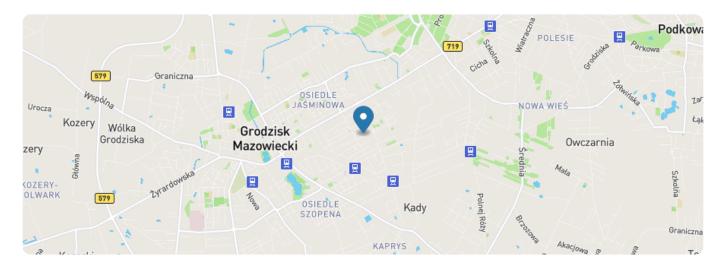

#### **LOCATION** and surroundings:

Grodzisk Mazowiecki, close to the city centre.

About 1km to the WKD station, Good access to A2 and S8.

Close to kindergarten, school, shops, restaurants, services.

I invite you to the presentation!

City utilities: water, electricity, gas, sewage system, Internet.

Close to school, kindergarten, services, supermarkets, restaurants.

Ok 1km to WKD station, good exit to A2.