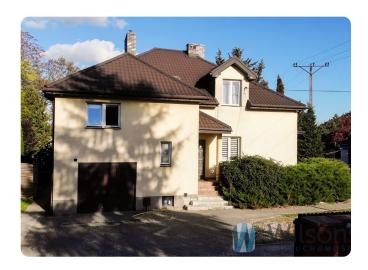

#### **BUILDING**:

Detached building from 2000, built using the traditional brick method.

Media: gas, electricity, water, sewerage, Internet.

Own heating - gas furnace.

Ground parking places.

Access via asphalt road.