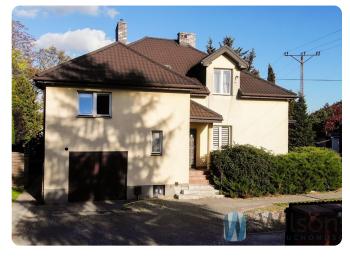

#### **BUILDING**:

Detached building from 2000, built using the traditional brick method.

Media: gas, electricity, water, sewerage, Internet.

Own heating - gas furnace.

Ground parking places.

Access via asphalt road.