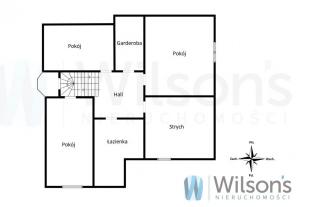

tion, 4 fully equipped kitchenettes and laundry facilities are available.

#### **BUILDING**:

Detached building from 2000, built using the traditional brick method.

Media: gas, electricity, water, sewerage, Internet.

Own heating - gas furnace.

Ground parking places.

Access via asphalt road.

#### **LEGAL STATUS:**

Ownership with land register.

#### **LOCATION** and surroundings:

Grodzisk Mazowiecki, close to the city centre.

About 1km to the WKD station, Good access to A2 and S8.

Close to kindergarten, school, shops, restaurants, services.

I invite you to the presentation!

We work after signing the brokerage agreement.

# Offer advisor

### **Marcin Jarosz**

Phone: 535 198 975

E-mail: marcin.jarosz@wilsons.pl

# **Photos**



















#### POGLĄDOWY PLAN DOMU- PIĘTRO



#### POGLĄDOWY PLAN DOMU- PARTER