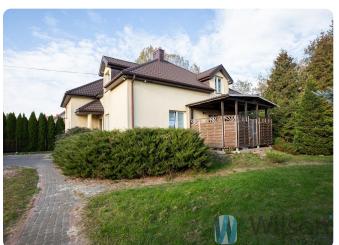

#### **DESCRIPTION:**

Operating hostel for 50 places close to the centre of Grodzisk Mazowiecki.

Current occupancy 80-90%, return on investment estimated after 5 years.

Building area: 340m2, plot: 800m2.

#### **BUILDING**:

Detached building from 2000, built using the traditional brick method.

Media: gas, electricity, water, sewerage, Internet.

Own heating - gas furnace.

Ground parking places.

Access via asphalt road.