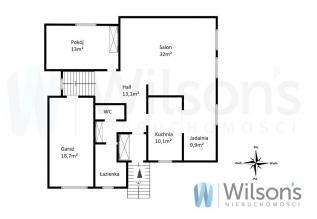

and laundry facilities are available.

#### **BUILDING**:

Detached building from 2000, built using the traditional brick method.

Media: gas, electricity, water, sewerage, Internet.

Own heating - gas furnace.

Ground parking places.

Access via asphalt road.

#### **LEGAL STATUS:**

Ownership with land register.

#### **LOCATION** and surroundings:

Grodzisk Mazowiecki, close to the city centre.

About 1km to the WKD station, Good access to A2 and S8.

Close to kindergarten, school, shops, restaurants, services.

I invite you to the presentation!

We work after signing the brokerage agreement.

# Offer advisor

### **Marcin Jarosz**

Phone: 535 198 975

E-mail: marcin.jarosz@wilsons.pl

# **Photos**



















#### POGLĄDOWY PLAN DOMU- PIĘTRO



#### POGLĄDOWY PLAN DOMU- PARTER