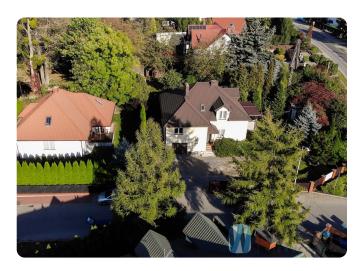

#### **DESCRIPTION:**

Operating hostel for 50 places close to the centre of Grodzisk Mazowiecki.

Current occupancy 80-90%, return on investment estimated after 5 years.

Building area: 340m2, plot: 800m2.

#### **LOCATION** and surroundings:

Grodzisk Mazowiecki, close to the city centre.

About 1km to the WKD station, Good access to A2 and S8.

Close to kindergarten, school, shops, restaurants, services.

I invite you to the presentation!