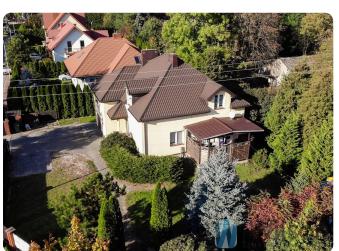

#### **DESCRIPTION:**

Operating hostel for 50 places close to the centre of Grodzisk Mazowiecki.

Current occupancy 80-90%, return on investment estimated after 5 years.

Building area: 340m2, plot: 800m2.

#### **BUILDING**:

Detached building from 2000, built using the traditional brick method.

Media: gas, electricity, water, sewerage, Internet.

Own heating - gas furnace.

Ground parking places.

Access via asphalt road.