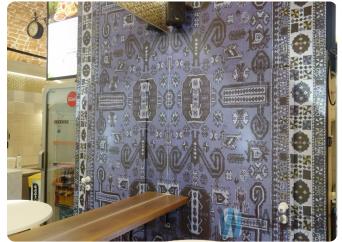

#### PREMISES IN VERY GOOD TECHNICAL CONDITION

The area of the premises consists of: the main room, a toilet and a small mezzanine. In addition, in the summer season ( IV-XI) is the consent of ZDIUM to conduct business on the "beer garden". Its area is 1.30 m x 8 m.

The premises are after a general renovation. Ceiling cleaned to "bare" brick. Walls and countertops tiled with high quality tiles and also carrara marble. Led lighting. The premises have ventilation, air conditioning, alarm, cameras outside and inside.