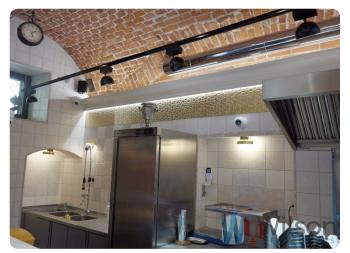

#### PREMISES IN VERY GOOD TECHNICAL CONDITION

The area of the premises consists of: the main room, a toilet and a small mezzanine. In addition, in the summer season ( IV-XI) is the consent of ZDIUM to conduct business on the "beer garden". Its area is 1.30 m x 8 m.

The premises are after a general renovation. Ceiling cleaned to "bare" brick. Walls and countertops tiled with high quality tiles and also carrara marble. Led lighting. The premises have ventilation, air conditioning, alarm, cameras outside and inside.