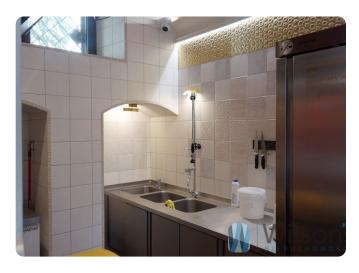

#### PREMISES IN VERY GOOD TECHNICAL CONDITION

The area of the premises consists of: the main room, a toilet and a small mezzanine. In addition, in the summer season ( IV-XI) is the consent of ZDIUM to conduct business on the "beer garden". Its area is 1.30 m x 8 m.

The premises are after a general renovation. Ceiling cleaned to "bare" brick. Walls and countertops tiled with high quality tiles and also carrara marble. Led lighting. The premises have ventilation, air conditioning, alarm, cameras outside and inside.