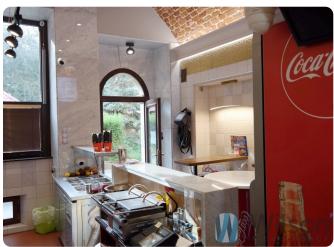

### **Description**

I offer premises of 25 m2 in the heart of Wrocław (near the Market Square).

It is prepared for catering activities. It has all the necessary permits. Due to the high pedestrian traffic in the vicinity, the premises are ideal for fast food catering.

#### PREMISES IN VERY GOOD TECHNICAL CONDITION

The area of the premises consists of: the main room, a toilet and a small mezzanine. In addition, in the summer season ( IV-XI) is the consent of ZDIUM to conduct business on the "beer garden". Its area is 1.30 m x 8 m.

The premises are after a general renovation. Ceiling cleaned to "bare" brick. Walls and countertops tiled with high quality tiles and also carrara marble. Led lighting. The premises have ventilation, air conditioning, alarm, cameras outside and inside.

Additional costs / month:

rent to the community - approx. 111 PLN electricity, water, gas - as consumed fee for the "beer garden" - approx. 7 PLN/m2

As far as the equipment visible in the photos is concerned, the price includes permanently fixed equipment. Other equipment - to be agreed.