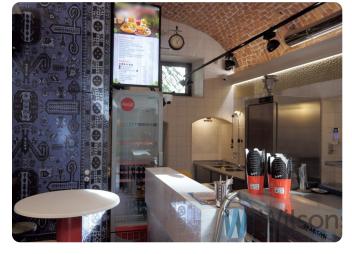

#### PREMISES IN VERY GOOD TECHNICAL CONDITION

The area of the premises consists of: the main room, a toilet and a small mezzanine. In addition, in the summer season ( IV-XI) is the consent of ZDIUM to conduct business on the "beer garden". Its area is 1.30 m x 8 m.

The premises are after a general renovation. Ceiling cleaned to "bare" brick. Walls and countertops tiled with high quality tiles and also carrara marble. Led lighting. The premises have ventilation, air conditioning, alarm, cameras outside and inside.