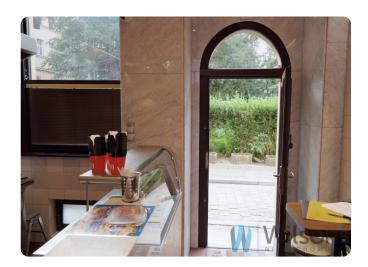

### **Description**

I offer premises of 25 m2 in the heart of Wrocław (near the Market Square).

It is prepared for catering activities. It has all the necessary permits. Due to the high pedestrian traffic in the vicinity, the premises are ideal for fast food catering.

#### PREMISES IN VERY GOOD TECHNICAL CONDITION

The area of the premises consists of: the main room, a toilet and a small mezzanine. In addition, in the summer season ( IV-XI) is the consent of ZDIUM to conduct business on the "beer garden". Its area is 1.30 m x 8 m.

The premises are after a general renovation. Ceiling cleaned to "bare" brick. Walls and countertops tiled with high quality tiles and also carrara marble. Led lighting. The premises have ventilation, air conditioning, alarm, cameras outside and inside.