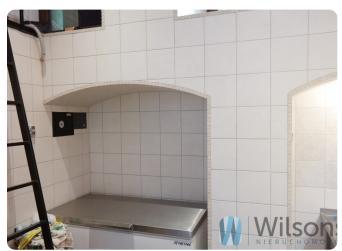

#### PREMISES IN VERY GOOD TECHNICAL CONDITION

The area of the premises consists of: the main room, a toilet and a small mezzanine. In addition, in the summer season ( IV-XI) is the consent of ZDIUM to conduct business on the "beer garden". Its area is 1.30 m x 8 m.

The premises are after a general renovation. Ceiling cleaned to "bare" brick. Walls and countertops tiled with high quality tiles and also carrara marble. Led lighting. The premises have ventilation, air conditioning, alarm, cameras outside and inside.