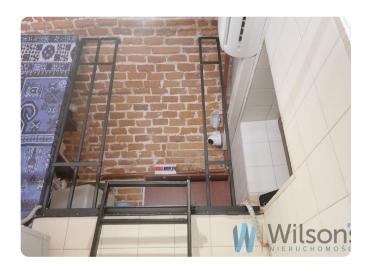

#### PREMISES IN VERY GOOD TECHNICAL CONDITION

The area of the premises consists of: the main room, a toilet and a small mezzanine. In addition, in the summer season ( IV-XI) is the consent of ZDIUM to conduct business on the "beer garden". Its area is 1.30 m x 8 m.

The premises are after a general renovation. Ceiling cleaned to "bare" brick. Walls and countertops tiled with high quality tiles and also carrara marble. Led lighting. The premises have ventilation, air conditioning, alarm, cameras outside and inside.