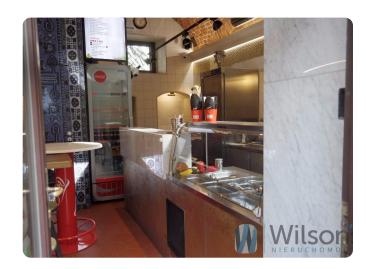

#### PREMISES IN VERY GOOD TECHNICAL CONDITION

The area of the premises consists of: the main room, a toilet and a small mezzanine. In addition, in the summer season ( IV-XI) is the consent of ZDIUM to conduct business on the "beer garden". Its area is 1.30 m x 8 m.

The premises are after a general renovation. Ceiling cleaned to "bare" brick. Walls and countertops tiled with high quality tiles and also carrara marble. Led lighting. The premises have ventilation, air conditioning, alarm, cameras outside and inside.