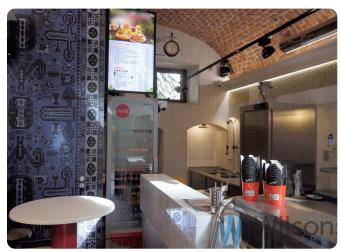

#### PREMISES IN VERY GOOD TECHNICAL CONDITION

The area of the premises consists of: the main room, a toilet and a small mezzanine. In addition, in the summer season ( IV-XI) is the consent of ZDIUM to conduct business on the "beer garden". Its area is 1.30 m x 8 m.

The premises are after a general renovation. Ceiling cleaned to "bare" brick. Walls and countertops tiled with high quality tiles and also carrara marble. Led lighting. The premises have ventilation, air conditioning, alarm, cameras outside and inside.