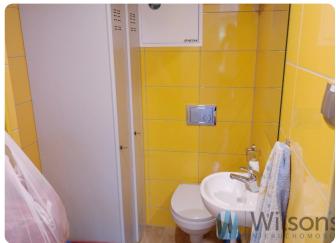

#### PREMISES IN VERY GOOD TECHNICAL CONDITION

The area of the premises consists of: the main room, a toilet and a small mezzanine. In addition, in the summer season ( IV-XI) is the consent of ZDIUM to conduct business on the "beer garden". Its area is 1.30 m x 8 m.

The premises are after a general renovation. Ceiling cleaned to "bare" brick. Walls and countertops tiled with high quality tiles and also carrara marble. Led lighting. The premises have ventilation, air conditioning, alarm, cameras outside and inside.