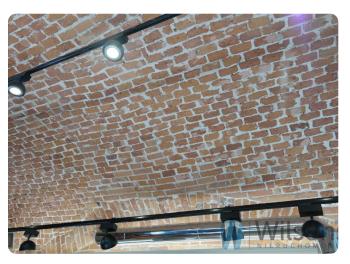

The premises are after a general renovation. Ceiling cleaned to "bare" brick. Walls and countertops tiled with high quality tiles and also carrara marble. Led lighting. The premises have ventilation, air conditioning, alarm, cameras outside and inside.