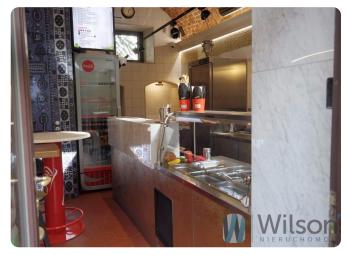

#### PREMISES IN VERY GOOD TECHNICAL CONDITION

The area of the premises consists of: the main room, a toilet and a small mezzanine. In addition, in the summer season ( IV-XI) is the consent of ZDIUM to conduct business on the "beer garden". Its area is 1.30 m x 8 m.

The premises are after a general renovation. Ceiling cleaned to "bare" brick. Walls and countertops tiled with high quality tiles and also carrara marble. Led lighting. The premises have ventilation, air conditioning, alarm, cameras outside and inside.