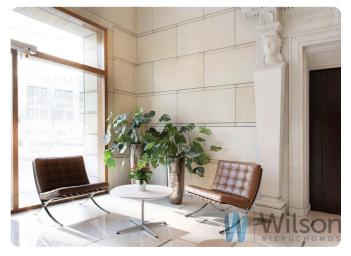

## **Description**

#### WILSON'S COMMERCIAL REAL ESTATE

Commercial premises with display windows from DH Vitkac, 224.80 sqm net, 241.32 sqm gross in an intimate office building near Plac Trzech Krzyży.

A building with history, built on the site of the former censorship office.