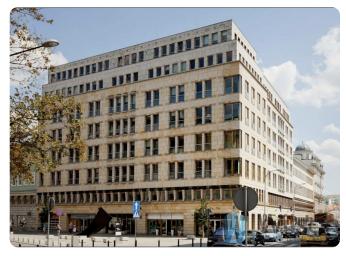

#### WILSON'S COMMERCIAL REAL ESTATE

Commercial premises with display windows from DH Vitkac, 224.80 sqm net, 241.32 sqm gross in an intimate office building near Plac Trzech Krzyży.

A building with history, built on the site of the former censorship office.

Currently, the building refers to its historical appearance, but provides tenants with all the amenities of an A+ office building.

Premises in a great location, next to the Vitkac department stores' and the Mysia 3 building with fashionable shops.