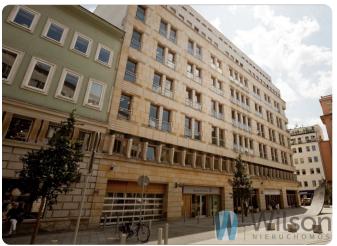

# The only such premises, class A+ Plac Trzech Krzyży

241.32 m<sup>2</sup>

ul. Mysia, Warszawa

#### WILSON'S COMMERCIAL REAL ESTATE

Commercial premises with display windows from DH Vitkac, 224.80 sqm net, 241.32 sqm gross in an intimate office building near Plac Trzech Krzyży.

A building with history, built on the site of the former censorship office.

Currently, the building refers to its historical appearance, but provides tenants with all the amenities of an A+ office building.

Premises in a great location, next to the Vitkac department stores' and the Mysia 3 building with fashionable shops.