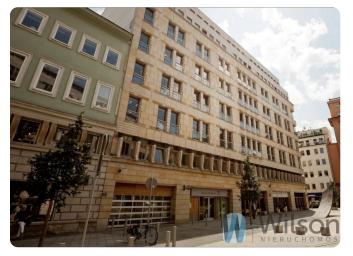

#### WILSON'S COMMERCIAL REAL ESTATE

Commercial premises with display windows from DH Vitkac, 224.80 sqm net, 241.32 sqm gross in an intimate office building near Plac Trzech Krzyży.

A building with history, built on the site of the former censorship office.

Currently, the building refers to its historical appearance, but provides tenants with all the amenities of an A+ office building.

Premises in a great location, next to the Vitkac department stores' and the Mysia 3 building with fashionable shops.