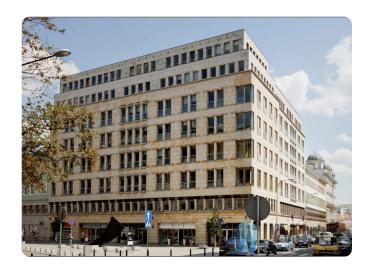

#### WILSON'S COMMERCIAL REAL ESTATE

Commercial premises with display windows from DH Vitkac, 224.80 sqm net, 241.32 sqm gross in an intimate office building near Plac Trzech Krzyży.

A building with history, built on the site of the former censorship office.

Currently, the building refers to its historical appearance, but provides tenants with all the amenities of an A+ office building.

Premises in a great location, next to the Vitkac department stores' and the Mysia 3 building with fashionable shops.