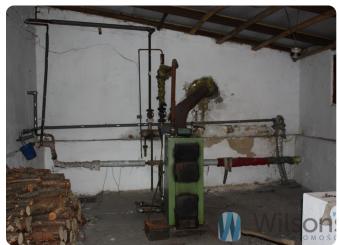

The entire building after renovation of the roof new sheet metal coating. In this building there is a boiler room and storage for fuel. Coal cooker new, chimney possibly to paint. The boiler room serves the entire building. The entire area is planted with forest trees, and there is an excellent parking area behind the buildings for lorries.