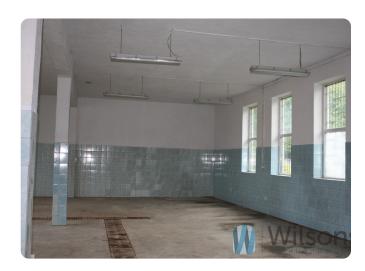

One building from the year 2000, brick, roof covered with sheet metal, hall of 200 square meters in height of 4 mb, metal gate 3.5 by 4 meters. Social rooms and sanitary facilities 20 m.kw.On the first floor rooms 130 m.kw to adapt (to finish and arrange).

Second building: hall 180 m.kw divided by partition walls, height up to 3.2 mb.Office rooms, sanitary and utility storage. Upstairs a two-room flat and a bathroom. One room with kitchenette equipped with kitchen furniture, cooker, fridge and sink. Bathroom with shower. Floors in tiles from the suit. Total flat 60 sq.m.