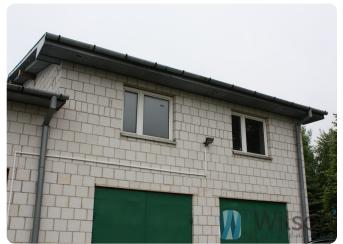

One building from the year 2000, brick, roof covered with sheet metal, hall of 200 square meters in height of 4 mb, metal gate 3.5 by 4 meters. Social rooms and sanitary facilities 20 m.kw.On the first floor rooms 130 m.kw to adapt (to finish and arrange).