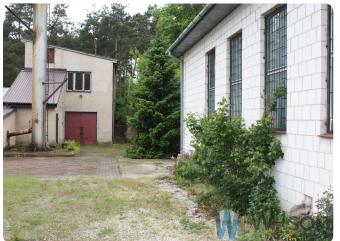

## **Description**

Property for rent located at the E7 road at a distance of 200 m by an asphalt road from the road for use as a vehicle base, production, warehouses, etc.

Two brick buildings, one from 1995, the other from 2000. The buildings stand on a plot of 5600 m.kw, fenced with a fence made of concrete elements, paved with cobblestones in the front part, lit, having two independent entrances from the road.

The entire building after renovation of the roof new sheet metal coating. In this building there is a boiler room and storage for fuel. Coal cooker new, chimney possibly to paint. The boiler room serves the entire building. The entire area is planted with forest trees, and there is an excellent parking area behind the buildings for lorries.