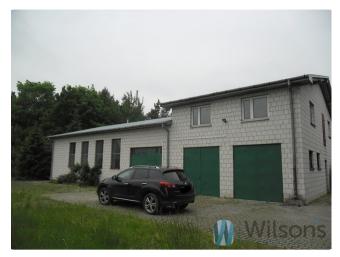

## **Description**

Property for rent located at the E7 road at a distance of 200 m by an asphalt road from the road for use as a vehicle base, production, warehouses, etc.

Two brick buildings, one from 1995, the other from 2000. The buildings stand on a plot of 5600 m.kw, fenced with a fence made of concrete elements, paved with cobblestones in the front part, lit, having two independent entrances from the road.

Second building: hall 180 m.kw divided by partition walls, height up to 3.2 mb.Office rooms, sanitary and utility storage. Upstairs a two-room flat and a bathroom. One room with kitchenette equipped with kitchen furniture, cooker, fridge and sink. Bathroom with shower. Floors in tiles from the suit. Total flat 60 sq.m.