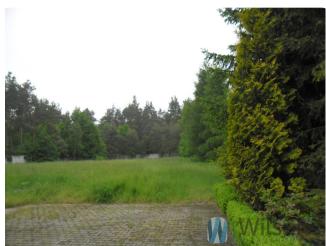

## **Description**

Property for rent located at the E7 road at a distance of 200 m by an asphalt road from the road for use as a vehicle base, production, warehouses, etc.

Two brick buildings, one from 1995, the other from 2000. The buildings stand on a plot of 5600 m.kw, fenced with a fence made of concrete elements, paved with cobblestones in the front part, lit, having two independent entrances from the road.

The entire building after renovation of the roof new sheet metal coating. In this building there is a boiler room and storage for fuel. Coal cooker new, chimney possibly to paint. The boiler room serves the entire building. The entire area is planted with forest trees, and there is an excellent parking area behind the buildings for lorries.