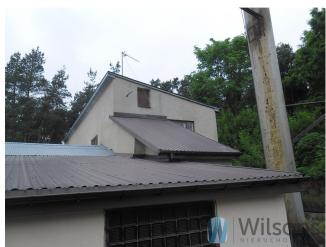

The entire building after renovation of the roof new sheet metal coating. In this building there is a boiler room and storage for fuel. Coal cooker new, chimney possibly to paint. The boiler room serves the entire building. The entire area is planted with forest trees, and there is an excellent parking area behind the buildings for lorries.