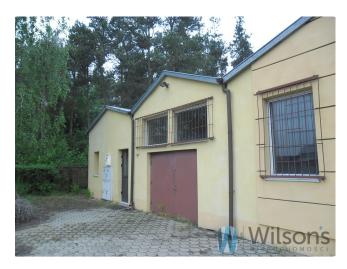

One building from the year 2000, brick, roof covered with sheet metal, hall of 200 square meters in height of 4 mb, metal gate 3.5 by 4 meters. Social rooms and sanitary facilities 20 m.kw.On the first floor rooms 130 m.kw to adapt (to finish and arrange).

Second building: hall 180 m.kw divided by partition walls, height up to 3.2 mb.Office rooms, sanitary and utility storage. Upstairs a two-room flat and a bathroom. One room with kitchenette equipped with kitchen furniture, cooker, fridge and sink. Bathroom with shower. Floors in tiles from the suit. Total flat 60 sq.m.