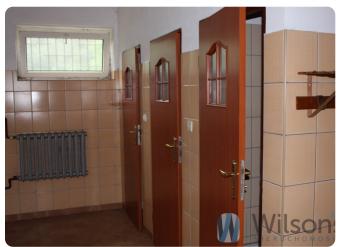

One building from the year 2000, brick, roof covered with sheet metal, hall of 200 square meters in height of 4 mb, metal gate 3.5 by 4 meters. Social rooms and sanitary facilities 20 m.kw.On the first floor rooms 130 m.kw to adapt (to finish and arrange).

Second building: hall 180 m.kw divided by partition walls, height up to 3.2 mb.Office rooms, sanitary and utility storage. Upstairs a two-room flat and a bathroom. One room with kitchenette equipped with kitchen furniture, cooker, fridge and sink. Bathroom with shower. Floors in tiles from the suit. Total flat 60 sq.m.