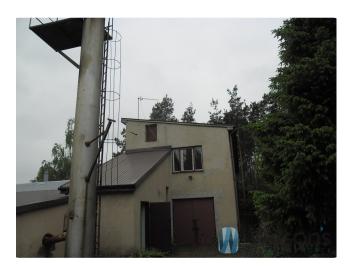

Second building: hall 180 m.kw divided by partition walls, height up to 3.2 mb.Office rooms, sanitary and utility storage. Upstairs a two-room flat and a bathroom. One room with kitchenette equipped with kitchen furniture, cooker, fridge and sink. Bathroom with shower. Floors in tiles from the suit. Total flat 60 sq.m.

The entire building after renovation of the roof new sheet metal coating. In this building there is a boiler room and storage for fuel. Coal cooker new, chimney possibly to paint. The boiler room serves the entire building. The entire area is planted with forest trees, and there is an excellent parking area behind the buildings for lorries.