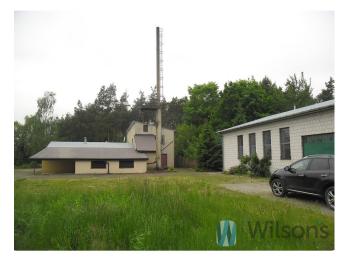

## **Description**

Property for rent located at the E7 road at a distance of 200 m by an asphalt road from the road for use as a vehicle base, production, warehouses, etc.

Two brick buildings, one from 1995, the other from 2000. The buildings stand on a plot of 5600 m.kw, fenced with a fence made of concrete elements, paved with cobblestones in the front part, lit, having two independent entrances from the road.

One building from the year 2000, brick, roof covered with sheet metal, hall of 200 square meters in height of 4 mb, metal gate 3.5 by 4 meters. Social rooms and sanitary facilities 20 m.kw.On the first floor rooms 130 m.kw to adapt (to finish and arrange).

The entire building after renovation of the roof new sheet metal coating. In this building there is a boiler room and storage for fuel. Coal cooker new, chimney possibly to paint. The boiler room serves the entire building. The entire area is planted with forest trees, and there is an excellent parking area behind the buildings for lorries.