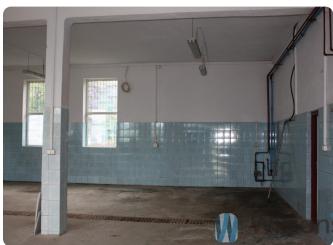

One building from the year 2000, brick, roof covered with sheet metal, hall of 200 square meters in height of 4 mb, metal gate 3.5 by 4 meters. Social rooms and sanitary facilities 20 m.kw.On the first floor rooms 130 m.kw to adapt (to finish and arrange).

Second building: hall 180 m.kw divided by partition walls, height up to 3.2 mb.Office rooms, sanitary and utility storage. Upstairs a two-room flat and a bathroom. One room with kitchenette equipped with kitchen furniture, cooker, fridge and sink. Bathroom with shower. Floors in tiles from the suit. Total flat 60 sq.m.