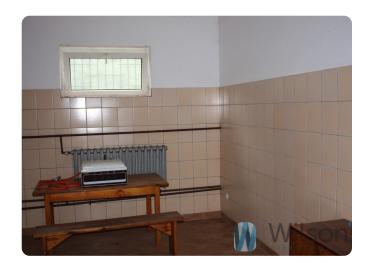

Second building: hall 180 m.kw divided by partition walls, height up to 3.2 mb.Office rooms, sanitary and utility storage. Upstairs a two-room flat and a bathroom. One room with kitchenette equipped with kitchen furniture, cooker, fridge and sink. Bathroom with shower. Floors in tiles from the suit. Total flat 60 sq.m.

The entire building after renovation of the roof new sheet metal coating. In this building there is a boiler room and storage for fuel. Coal cooker new, chimney possibly to paint. The boiler room serves the entire building. The entire area is planted with forest trees, and there is an excellent parking area behind the buildings for lorries.