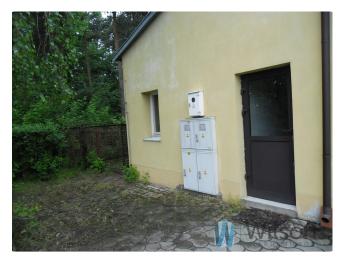

Second building: hall 180 m.kw divided by partition walls, height up to 3.2 mb.Office rooms, sanitary and utility storage. Upstairs a two-room flat and a bathroom. One room with kitchenette equipped with kitchen furniture, cooker, fridge and sink. Bathroom with shower. Floors in tiles from the suit. Total flat 60 sq.m.