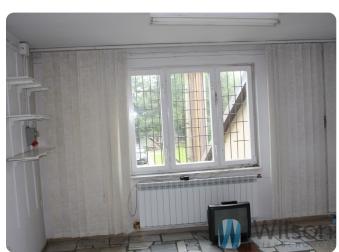

Second building: hall 180 m.kw divided by partition walls, height up to 3.2 mb.Office rooms, sanitary and utility storage. Upstairs a two-room flat and a bathroom. One room with kitchenette equipped with kitchen furniture, cooker, fridge and sink. Bathroom with shower. Floors in tiles from the suit. Total flat 60 sq.m.