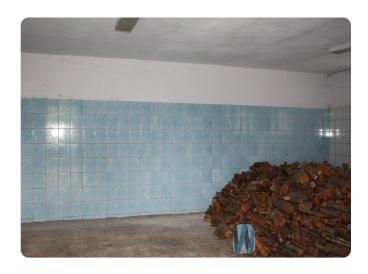

The entire building after renovation of the roof new sheet metal coating. In this building there is a boiler room and storage for fuel. Coal cooker new, chimney possibly to paint. The boiler room serves the entire building. The entire area is planted with forest trees, and there is an excellent parking area behind the buildings for lorries.