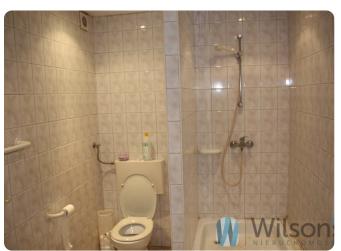

Second building: hall 180 m.kw divided by partition walls, height up to 3.2 mb.Office rooms, sanitary and utility storage. Upstairs a two-room flat and a bathroom. One room with kitchenette equipped with kitchen furniture, cooker, fridge and sink. Bathroom with shower. Floors in tiles from the suit. Total flat 60 sq.m.