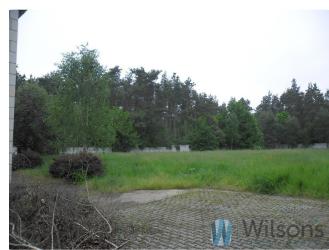

## **Description**

Property for rent located at the E7 road at a distance of 200 m by an asphalt road from the road for use as a vehicle base, production, warehouses, etc.

Two brick buildings, one from 1995, the other from 2000. The buildings stand on a plot of 5600 m.kw, fenced with a fence made of concrete elements, paved with cobblestones in the front part, lit, having two independent entrances from the road.

The entire building after renovation of the roof new sheet metal coating. In this building there is a boiler room and storage for fuel. Coal cooker new, chimney possibly to paint. The boiler room serves the entire building. The entire area is planted with forest trees, and there is an excellent parking area behind the buildings for lorries.