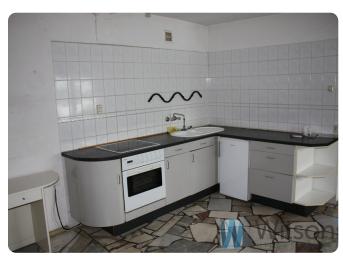

Second building: hall 180 m.kw divided by partition walls, height up to 3.2 mb.Office rooms, sanitary and utility storage. Upstairs a two-room flat and a bathroom. One room with kitchenette equipped with kitchen furniture, cooker, fridge and sink. Bathroom with shower. Floors in tiles from the suit. Total flat 60 sq.m.