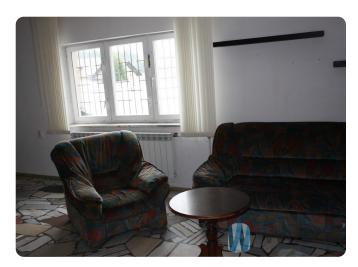

Second building: hall 180 m.kw divided by partition walls, height up to 3.2 mb.Office rooms, sanitary and utility storage. Upstairs a two-room flat and a bathroom. One room with kitchenette equipped with kitchen furniture, cooker, fridge and sink. Bathroom with shower. Floors in tiles from the suit. Total flat 60 sq.m.