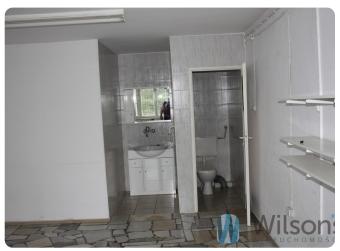

Second building: hall 180 m.kw divided by partition walls, height up to 3.2 mb.Office rooms, sanitary and utility storage. Upstairs a two-room flat and a bathroom. One room with kitchenette equipped with kitchen furniture, cooker, fridge and sink. Bathroom with shower. Floors in tiles from the suit. Total flat 60 sq.m.