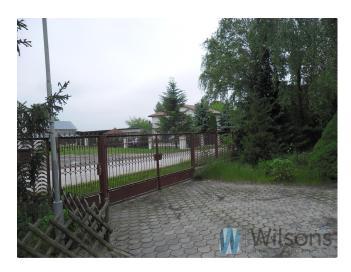

## **Description**

Property for rent located at the E7 road at a distance of 200 m by an asphalt road from the road for use as a vehicle base, production, warehouses, etc.

Two brick buildings, one from 1995, the other from 2000. The buildings stand on a plot of 5600 m.kw, fenced with a fence made of concrete elements, paved with cobblestones in the front part, lit, having two independent entrances from the road.