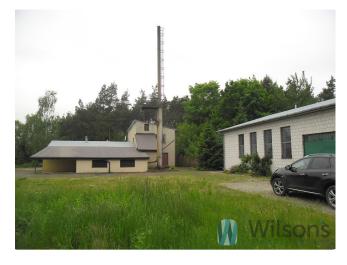

## **Description**

Property for rent located at the E7 road at a distance of 200 m by an asphalt road from the road for use as a vehicle base, production, warehouses, etc.

Two brick buildings, one from 1995, the other from 2000. The buildings stand on a plot of 5600 m.kw, fenced with a fence made of concrete elements, paved with cobblestones in the front part, lit, having two independent entrances from the road.

One building from the year 2000, brick, roof covered with sheet metal, hall of 200 square meters in height of 4 mb, metal gate 3.5 by 4 meters. Social rooms and sanitary facilities 20 m.kw.On the first floor rooms 130 m.kw to adapt (to finish and arrange).

The entire building after renovation of the roof new sheet metal coating. In this building there is a boiler room and storage for fuel. Coal cooker new, chimney possibly to paint. The boiler room serves the entire building. The entire area is planted with forest trees, and there is an excellent parking area behind the buildings for lorries.