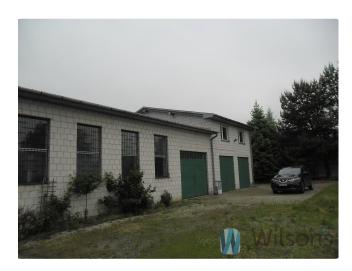

## **Description**

Property for rent located at the E7 road at a distance of 200 m by an asphalt road from the road for use as a vehicle base, production, warehouses, etc.

Two brick buildings, one from 1995, the other from 2000. The buildings stand on a plot of 5600 m.kw, fenced with a fence made of concrete elements, paved with cobblestones in the front part, lit, having two independent entrances from the road.

One building from the year 2000, brick, roof covered with sheet metal, hall of 200 square meters in height of 4 mb, metal gate 3.5 by 4 meters. Social rooms and sanitary facilities 20 m.kw.On the first floor rooms 130 m.kw to adapt (to finish and arrange).

Second building: hall 180 m.kw divided by partition walls, height up to 3.2 mb.Office rooms, sanitary and utility storage. Upstairs a two-room flat and a bathroom. One room with kitchenette equipped with kitchen furniture, cooker, fridge and sink. Bathroom with shower. Floors in tiles from the suit. Total flat 60 sq.m.