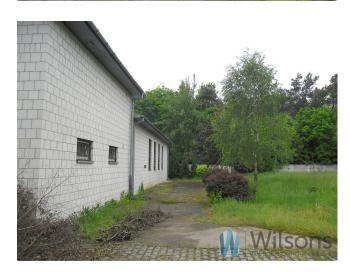

## **Description**

Property for rent located at the E7 road at a distance of 200 m by an asphalt road from the road for use as a vehicle base, production, warehouses, etc.

Two brick buildings, one from 1995, the other from 2000. The buildings stand on a plot of 5600 m.kw, fenced with a fence made of concrete elements, paved with cobblestones in the front part, lit, having two independent entrances from the road.

The entire building after renovation of the roof new sheet metal coating. In this building there is a boiler room and storage for fuel. Coal cooker new, chimney possibly to paint. The boiler room serves the entire building. The entire area is planted with forest trees, and there is an excellent parking area behind the buildings for lorries.