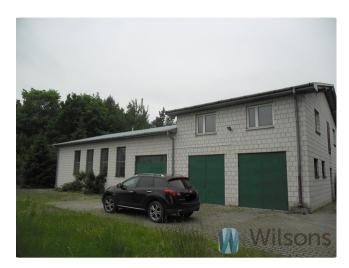

## **Description**

Property for rent located at the E7 road at a distance of 200 m by an asphalt road from the road for use as a vehicle base, production, warehouses, etc.

Two brick buildings, one from 1995, the other from 2000. The buildings stand on a plot of 5600 m.kw, fenced with a fence made of concrete elements, paved with cobblestones in the front part, lit, having two independent entrances from the road.

One building from the year 2000, brick, roof covered with sheet metal, hall of 200 square meters in height of 4 mb, metal gate 3.5 by 4 meters. Social rooms and sanitary facilities 20 m.kw.On the first floor rooms 130 m.kw to adapt (to finish and arrange).

Second building: hall 180 m.kw divided by partition walls, height up to 3.2 mb.Office rooms, sanitary and utility storage. Upstairs a two-room flat and a bathroom. One room with kitchenette equipped with kitchen furniture, cooker, fridge and sink. Bathroom with shower. Floors in tiles from the suit. Total flat 60 sq.m.