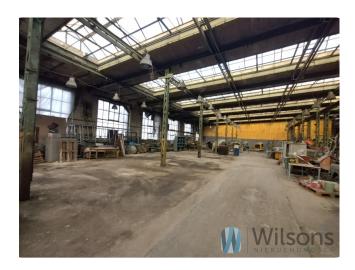

# Production and warehouse hall 800 m2 in the centre

800.00 m<sup>2</sup>

ul. Fabryczna, Wrocław

### Description

For rent a hall of 800 sqm located in an industrial building near Robotnicza Street.

It is possible to rent a part of the hall with an area of 400, 600 or 1200 sqm.

It is possible to divide the area according to one's needs.

The premises may be used for production, services, storage.

The property is equipped with power.Heating on your own. The lack of heating is compensated for by the low rental price!

Electricity, water, sewage - paid for according to consumption.