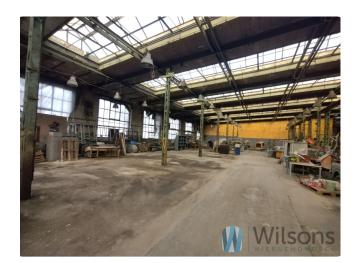

# Production and warehouse hall 600 m2 in the centre

## **Description**

For rent a hall of 600 sqm located in an industrial building near Robotnicza Street.

It is possible to rent a hall with an area of 400 m2 or 1200 m2.

It is possible to divide the area according to one's needs.

The premises may be used for production, services, storage.

The property is equipped with power. Heating on your own. The lack of heating is compensated for by the low rental price!

Electricity, water, sewage - paid for according to consumption.