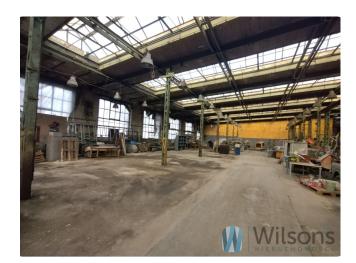

# Production and warehouse hall 400 m2 in the centre

400.00 m<sup>2</sup>

ul. Fabryczna, Wrocław

## **Description**

For rent a hall of 400 sqm located in an industrial building near Robotnicza Street.

It is possible to rent a larger area: 600 m2, 1200 m2.

It is possible to divide the space according to one's needs.

The premises may be used for production, services, storage.

The property is equipped with power. Heating on your own. The lack of heating is compensated for by the low rental price!

Electricity, water, sewage - paid for according to consumption.