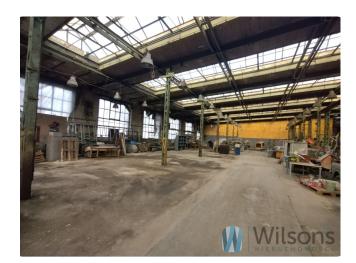

# Production and warehouse hall 1200 m2 in the centre

### **Description**

For rent a hall of 1200 sqm located in an industrial building in the vicinity of Robotnicza Street.

It is possible to rent part of the hall with an area of 400 or 600 sqm.

It is possible to divide the area according to one's needs.

The premises may be used for production, services, storage.

The property is equipped with power. Heating on your own. The lack of heating is compensated for by the low rental price!

Electricity, water, sewage - paid for according to consumption.