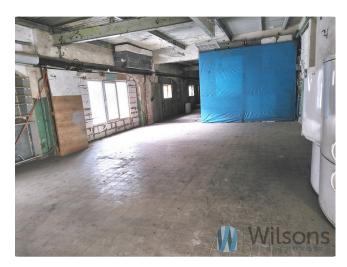

#### **Description**

For rent production and service premises with an area of 120 m2.

The premises are located on the first floor of a service and warehouse building, located in the area of Robotnicza Street. Access - 24h/day.

The premises is a large, open space.

There is a toilet in the common area.

The lack of heating in the premises compensates for the low price of rent.

There is a possibility of participation of the owner in the costs incurred for the renovation of the hall.