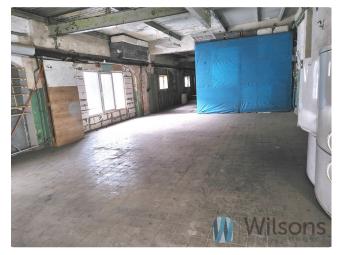

#### **Description**

For rent production and service premises with an area of 120 m2.

The premises are located on the first floor of a service and warehouse building, located in the area of Robotnicza Street. Access - 24h/day.

The premises is a large, open space.

There is a toilet in the common area.

The lack of heating in the premises compensates for the low price of rent.

There is a possibility of participation of the owner in the costs incurred for the renovation of the hall.

In the vicinity of the tram and bus stop. Several catering establishments. The premises are suitable for small production, services and a small warehouse. The hall is equipped with power. The lack of heating is compensated for by the low rental price! Many production facilities in the immediate vicinity. Only 2 km to the centre of Wrocław. Good access to a small city bypass and the A8.