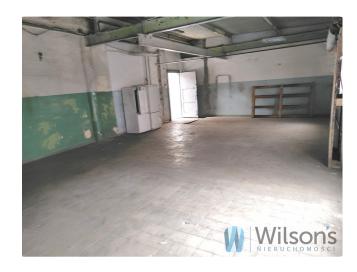

#### **Description**

For rent production and service premises with an area of 120 m2.

The premises are located on the first floor of a service and warehouse building, located in the area of Robotnicza Street. Access - 24h/day.

The premises is a large, open space.

There is a toilet in the common area.

The lack of heating in the premises compensates for the low price of rent.

There is a possibility of participation of the owner in the costs incurred for the renovation of the hall.

In the vicinity of the tram and bus stop. Several catering establishments. The premises are suitable for small production, services and a small warehouse. The hall is equipped with power. The lack of heating is compensated for by the low rental price! Many production facilities in the immediate vicinity. Only 2 km to the centre of Wrocław. Good access to a small city bypass and the A8.