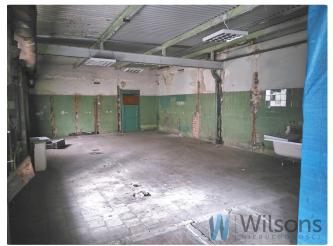

#### **Description**

For rent production and service premises with an area of 120 m2.

The premises are located on the first floor of a service and warehouse building, located in the area of Robotnicza Street. Access - 24h/day.

The premises is a large, open space.

There is a toilet in the common area.

The lack of heating in the premises compensates for the low price of rent.

There is a possibility of participation of the owner in the costs incurred for the renovation of the hall.