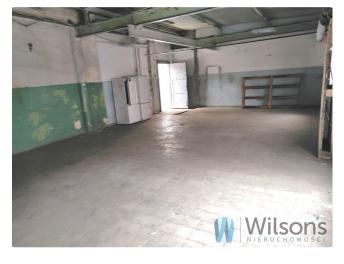

#### **Description**

For rent production and service premises with an area of 120 m2.

The premises are located on the first floor of a service and warehouse building, located in the area of Robotnicza Street. Access - 24h/day.

The premises is a large, open space.

There is a toilet in the common area.

The lack of heating in the premises compensates for the low price of rent.

There is a possibility of participation of the owner in the costs incurred for the renovation of the hall.

In the vicinity of the tram and bus stop. Several catering establishments. The premises are suitable for small production, services and a small warehouse. The hall is equipped with power. The lack of heating is compensated for by the low rental price! Many production facilities in the immediate vicinity. Only 2 km to the centre of Wrocław. Good access to a small city bypass and the A8.