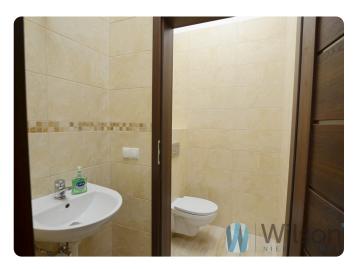

#### IN A NEW BUILDING IN THE CENTRE OF ŁOMIANKI.

EXCELLENT LOCATION, QUICK ACCESS VIA ROUTE 7 TO WARSAW LARGE PARKING DISPLAY WINDOW, SPACE FOR ADVERTISING

The premises are locatedon the ground floor and consist of 3 rooms from 10 to 20 m2 and a lobby. There are also two toilets available to the Tenant on the common area.

#### Standard of premises

- suspended ceilings
- Finished toilets
- Stoneware on the floors in the lobby
- In the offices it is possible to lay stoneware or carpet depending on the Tenant's needs.
- Plumbing in all rooms.
- Ventilation
- Own central heating
- Fenced area
- Monitoring
- Large paved parking area