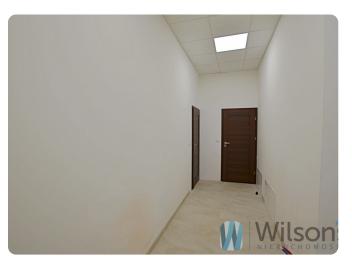

#### IN A NEW BUILDING IN THE CENTRE OF ŁOMIANKI.

EXCELLENT LOCATION, QUICK ACCESS VIA ROUTE 7 TO WARSAW LARGE PARKING DISPLAY WINDOW, SPACE FOR ADVERTISING

The premises are locatedon the ground floor and consist of 3 rooms from 10 to 20 m2 and a lobby. There are also two toilets available to the Tenant on the common area.

#### Standard of premises

- suspended ceilings
- Finished toilets
- Stoneware on the floors in the lobby
- In the offices it is possible to lay stoneware or carpet depending on the Tenant's needs.
- Plumbing in all rooms.
- Ventilation
- Own central heating
- Fenced area
- Monitoring
- Large paved parking area