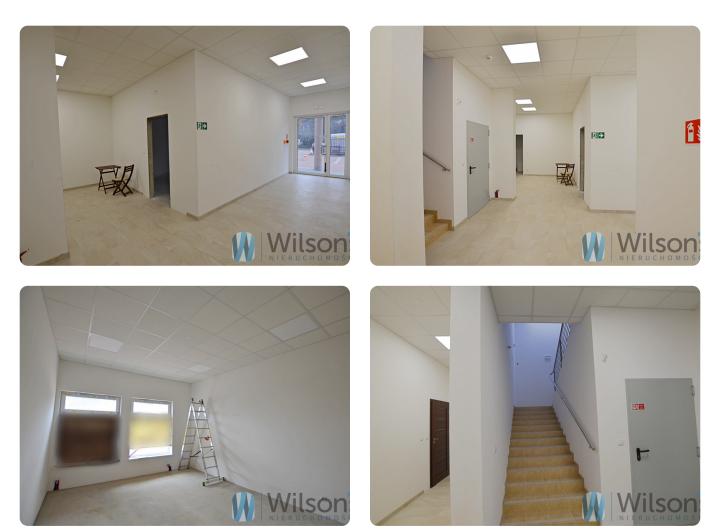

#### IN A NEW BUILDING IN THE CENTRE OF ŁOMIANKI.

EXCELLENT LOCATION, QUICK ACCESS VIA ROUTE 7 TO WARSAW LARGE PARKING DISPLAY WINDOW, SPACE FOR ADVERTISING

The premises are locatedon the ground floor and consist of 3 rooms from 10 to 20 m2 and a lobby. There are also two toilets available to the Tenant on the common area.

#### Standard of premises

- suspended ceilings
- Finished toilets
- Stoneware on the floors in the lobby
- In the offices it is possible to lay stoneware or carpet depending on the Tenant's needs.
- Plumbing in all rooms.
- Ventilation
- Own central heating
- Fenced area
- Monitoring
- Large paved parking area