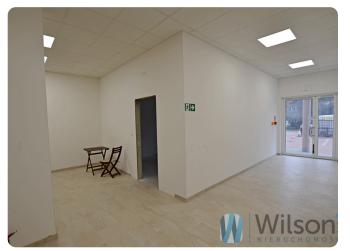

#### IN A NEW BUILDING IN THE CENTRE OF ŁOMIANKI.

EXCELLENT LOCATION, QUICK ACCESS VIA ROUTE 7 TO WARSAW LARGE PARKING DISPLAY WINDOW, SPACE FOR ADVERTISING

The premises are locatedon the ground floor and consist of 3 rooms from 10 to 20 m2 and a lobby. There are also two toilets available to the Tenant on the common area.

#### Standard of premises

- suspended ceilings
- Finished toilets
- Stoneware on the floors in the lobby
- In the offices it is possible to lay stoneware or carpet depending on the Tenant's needs.
- Plumbing in all rooms.
- Ventilation
- Own central heating
- Fenced area
- Monitoring
- Large paved parking area