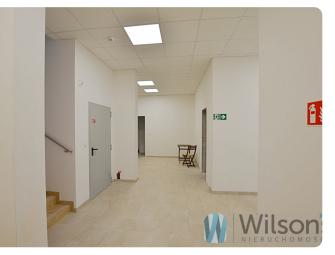

#### IN A NEW BUILDING IN THE CENTRE OF ŁOMIANKI.

EXCELLENT LOCATION, QUICK ACCESS VIA ROUTE 7 TO WARSAW LARGE PARKING DISPLAY WINDOW, SPACE FOR ADVERTISING

The premises are locatedon the ground floor and consist of 3 rooms from 10 to 20 m2 and a lobby. There are also two toilets available to the Tenant on the common area.

#### Standard of premises

- suspended ceilings
- Finished toilets
- Stoneware on the floors in the lobby
- In the offices it is possible to lay stoneware or carpet depending on the Tenant's needs.
- Plumbing in all rooms.
- Ventilation
- Own central heating
- Fenced area
- Monitoring
- Large paved parking area