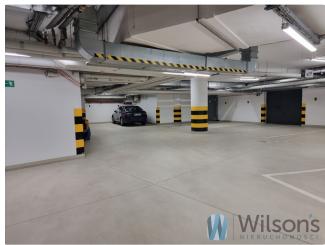

#### Lease terms:

Starting rent rate: 17 euro/m2 net (approx. 76.50 PLN/m2 for 1 EURO = 4.5 PLN)

Operating costs: 27 PLN/m2 net

Common area ratio: 6,46 % Parking space ratio: 1:50 m<sup>2</sup>

Garage spaces in underground car park