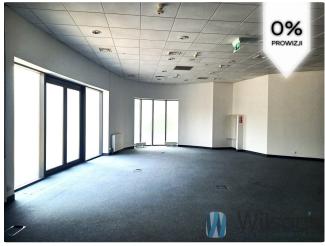

#### WILSONS COMMERCIAL REAL ESTATE

TENANT DOES NOT PAY COMMISSION

For rent service premises of approx. 161 m2 net (171.40 m2 gross) in the ground floor of an office building in Upper Mokotów, next to the Metro station

#### Standard of the building:

Fibre optic

Reception desk

Access control

Security

Monitoring

Smoke detectors

Sprinklers
Computer network
Raised floors
Suspended ceilings
Air conditioning
Opening windows