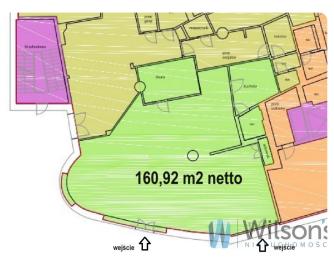

## 160.69 m<sup>2</sup>

al. Jana Pawła Woronicza, Warszawa

#### WILSONS COMMERCIAL REAL ESTATE

TENANT DOES NOT PAY COMMISSION

For rent service premises of approx. 161 m2 net (171.40 m2 gross) in the ground floor of an office building in Upper Mokotów, next to the Metro station