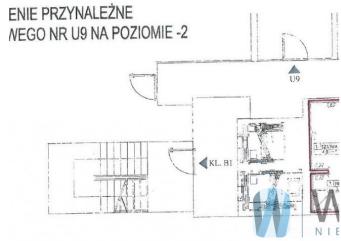

### Premises 25 m2 - Level -2 Wolska Residence

## Description

WILSONS COMMERCIAL REAL ESTATE

I offer service premises of the area of 25m2 located on level -2 in Apartamenty Wolska at Wolska Street.

The premises are ready for lease.

Entrance to the premises through a modern reception.