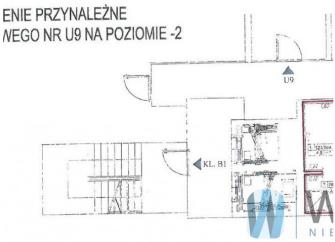

### Premises 25 m2 - Level -2 Wolska Residence

## Description

WILSONS COMMERCIAL REAL ESTATE

I offer service premises of the area of 25m2 located on level -2 in Apartamenty Wolska at Wolska Street.

The premises are ready for lease.

Entrance to the premises through a modern reception.