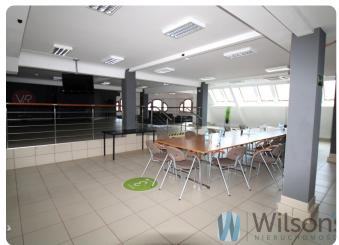

## **Description**

AREA 537 m2

Large spacious Open Space in the heart of Wrocław for rent.

The space is located in a multi-storey building in the vicinity of Wrocław Market Square. Most of this premises is open space. There are two toilets, a social room and a lift.

The uniqueness of the building is due to both its attractive location - (in the very centre), and its beautiful, historic architecture.

The building has two direct entrances.

An additional asset of the building are beautiful, large windows, thanks to which the interior is well lit with natural light. The space is in very good condition. The main staircase is lined with marble. The space can be freely arranged, depending on the nature of the business ( medical centre, language school, fitness or related ).