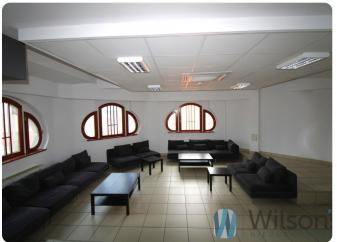

## **Description**

AREA 537 m2

Large spacious Open Space in the heart of Wrocław for rent.

The space is located in a multi-storey building in the vicinity of Wrocław Market Square. Most of this premises is open space. There are two toilets, a social room and a lift.

The uniqueness of the building is due to both its attractive location - (in the very centre), and its beautiful, historic architecture.

The building has two direct entrances.

An additional asset of the building are beautiful, large windows, thanks to which the interior is well lit with natural light. The space is in very good condition. The main staircase is lined with marble. The space can be freely arranged, depending on the nature of the business ( medical centre, language school, fitness or related ).