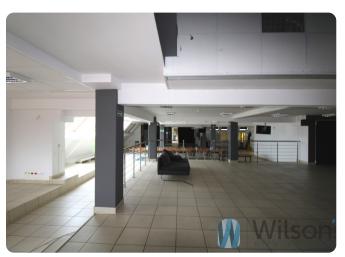

## **Description**

AREA 537 m2

Large spacious Open Space in the heart of Wrocław for rent.

The space is located in a multi-storey building in the vicinity of Wrocław Market Square. Most of this premises is open space. There are two toilets, a social room and a lift.

The uniqueness of the building is due to both its attractive location - (in the very centre), and its beautiful, historic architecture.

The building has two direct entrances.

An additional asset of the building are beautiful, large windows, thanks to which the interior is well lit with natural light. The space is in very good condition. The main staircase is lined with marble. The space can be freely arranged, depending on the nature of the business ( medical centre, language school, fitness or related ).