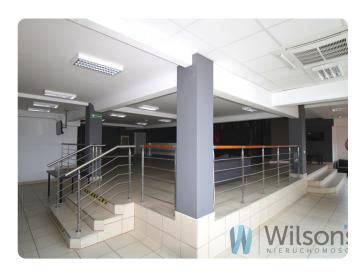

## **Description**

AREA 537 m2

Large spacious Open Space in the heart of Wrocław for rent.

The space is located in a multi-storey building in the vicinity of Wrocław Market Square. Most of this premises is open space. There are two toilets, a social room and a lift.

The uniqueness of the building is due to both its attractive location - (in the very centre), and its beautiful, historic architecture.

The building has two direct entrances.

An additional asset of the building are beautiful, large windows, thanks to which the interior is well lit with natural light. The space is in very good condition. The main staircase is lined with marble. The space can be freely arranged, depending on the nature of the business ( medical centre, language school, fitness or related ).