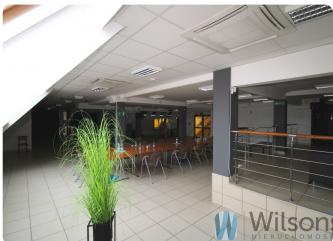

## **Description**

AREA 537 m2

Large spacious Open Space in the heart of Wrocław for rent.

The space is located in a multi-storey building in the vicinity of Wrocław Market Square. Most of this premises is open space. There are two toilets, a social room and a lift.

The uniqueness of the building is due to both its attractive location - (in the very centre), and its beautiful, historic architecture.

The building has two direct entrances.

An additional asset of the building are beautiful, large windows, thanks to which the interior is well lit with natural light. The space is in very good condition. The main staircase is lined with marble. The space can be freely arranged, depending on the nature of the business ( medical centre, language school, fitness or related ).