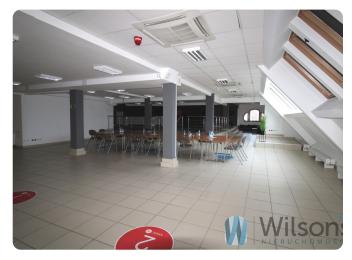

## **Description**

AREA 537 m2

Large spacious Open Space in the heart of Wrocław for rent.

The space is located in a multi-storey building in the vicinity of Wrocław Market Square. Most of this premises is open space. There are two toilets, a social room and a lift.

The uniqueness of the building is due to both its attractive location - (in the very centre), and its beautiful, historic architecture.

The building has two direct entrances.

An additional asset of the building are beautiful, large windows, thanks to which the interior is well lit with natural light. The space is in very good condition. The main staircase is lined with marble. The space can be freely arranged, depending on the nature of the business ( medical centre, language school, fitness or related ).