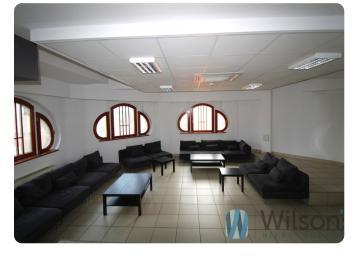

## **Description**

AREA 537 m2

Large spacious Open Space in the heart of Wrocław for rent.

The space is located in a multi-storey building in the vicinity of Wrocław Market Square. Most of this premises is open space. There are two toilets, a social room and a lift.

The uniqueness of the building is due to both its attractive location - (in the very centre), and its beautiful, historic architecture.

The building has two direct entrances.

An additional asset of the building are beautiful, large windows, thanks to which the interior is well lit with natural light. The space is in very good condition. The main staircase is lined with marble. The space can be freely arranged, depending on the nature of the business ( medical centre, language school, fitness or related ).