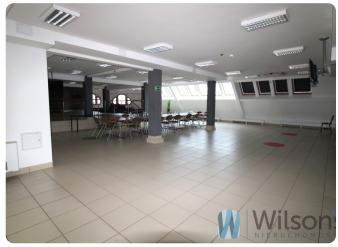

## **Description**

AREA 537 m2

Large spacious Open Space in the heart of Wrocław for rent.

The space is located in a multi-storey building in the vicinity of Wrocław Market Square. Most of this premises is open space. There are two toilets, a social room and a lift.

The uniqueness of the building is due to both its attractive location - (in the very centre), and its beautiful, historic architecture.

The building has two direct entrances.

An additional asset of the building are beautiful, large windows, thanks to which the interior is well lit with natural light. The space is in very good condition. The main staircase is lined with marble. The space can be freely arranged, depending on the nature of the business ( medical centre, language school, fitness or related ).