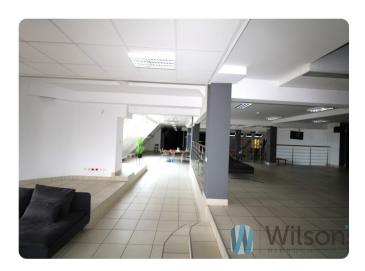

## **Description**

AREA 537 m2

Large spacious Open Space in the heart of Wrocław for rent.

The space is located in a multi-storey building in the vicinity of Wrocław Market Square. Most of this premises is open space. There are two toilets, a social room and a lift.

The uniqueness of the building is due to both its attractive location - (in the very centre), and its beautiful, historic architecture.

The building has two direct entrances.

An additional asset of the building are beautiful, large windows, thanks to which the interior is well lit with natural light. The space is in very good condition. The main staircase is lined with marble. The space can be freely arranged, depending on the nature of the business ( medical centre, language school, fitness or related ).