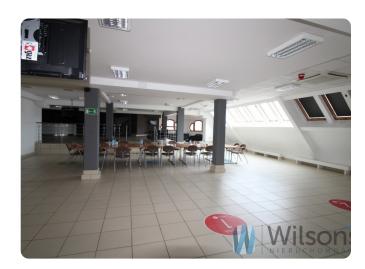

## **Description**

AREA 537 m2

Large spacious Open Space in the heart of Wrocław for rent.

The space is located in a multi-storey building in the vicinity of Wrocław Market Square. Most of this premises is open space. There are two toilets, a social room and a lift.

The uniqueness of the building is due to both its attractive location - (in the very centre), and its beautiful, historic architecture.

The building has two direct entrances.

An additional asset of the building are beautiful, large windows, thanks to which the interior is well lit with natural light. The space is in very good condition. The main staircase is lined with marble. The space can be freely arranged, depending on the nature of the business ( medical centre, language school, fitness or related ).