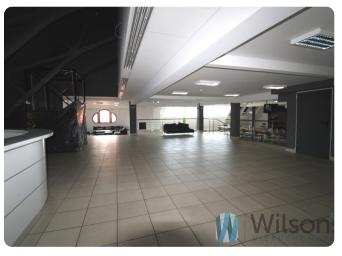

## **Description**

AREA 537 m2

Large spacious Open Space in the heart of Wrocław for rent.

The space is located in a multi-storey building in the vicinity of Wrocław Market Square. Most of this premises is open space. There are two toilets, a social room and a lift.

The uniqueness of the building is due to both its attractive location - (in the very centre), and its beautiful, historic architecture.

The building has two direct entrances.

An additional asset of the building are beautiful, large windows, thanks to which the interior is well lit with natural light. The space is in very good condition. The main staircase is lined with marble. The space can be freely arranged, depending on the nature of the business ( medical centre, language school, fitness or related ).