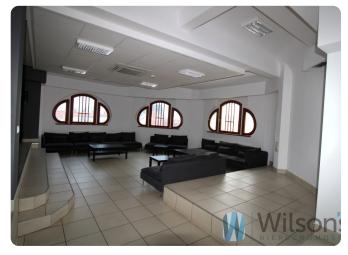

## **Description**

AREA 537 m2

Large spacious Open Space in the heart of Wrocław for rent.

The space is located in a multi-storey building in the vicinity of Wrocław Market Square. Most of this premises is open space. There are two toilets, a social room and a lift.

The uniqueness of the building is due to both its attractive location - (in the very centre), and its beautiful, historic architecture.

The building has two direct entrances.

An additional asset of the building are beautiful, large windows, thanks to which the interior is well lit with natural light. The space is in very good condition. The main staircase is lined with marble. The space can be freely arranged, depending on the nature of the business ( medical centre, language school, fitness or related ).