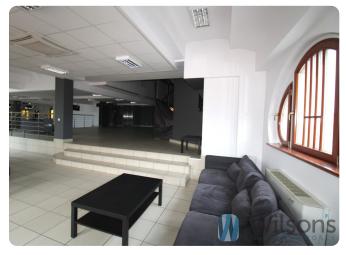

## **Description**

AREA 537 m2

Large spacious Open Space in the heart of Wrocław for rent.

The space is located in a multi-storey building in the vicinity of Wrocław Market Square. Most of this premises is open space. There are two toilets, a social room and a lift.

The uniqueness of the building is due to both its attractive location - (in the very centre), and its beautiful, historic architecture.

The building has two direct entrances.

An additional asset of the building are beautiful, large windows, thanks to which the interior is well lit with natural light. The space is in very good condition. The main staircase is lined with marble. The space can be freely arranged, depending on the nature of the business ( medical centre, language school, fitness or related ).