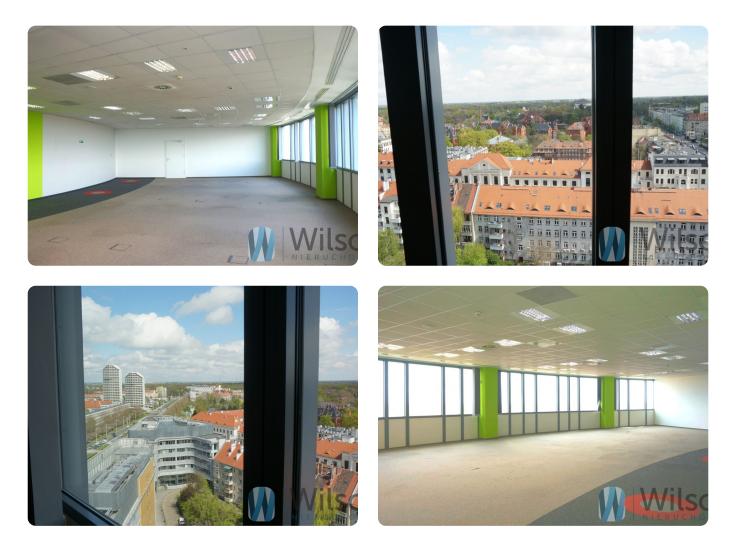

## Description

To rent office premises (open space) in an office building at Grunwaldzki Square.

The building has 24-hour security and the offered space is air-conditioned. Possibility to arrange according to own needs.

Excellent location enables quick communication with the city centre. Tram and bus stops are located right next door.

There are numerous restaurants and a shopping centre in the vicinity.

Our office offers a commission-free service. We can help you agree the target terms of the lease: