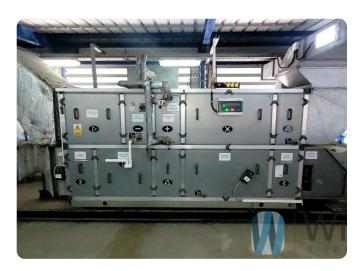

#### **Technical specifications**

- Floor height 4.50
- mechanical ventilation
- gas heating
- possibility of any arrangement (division into rooms or open space)
- air-conditioned
- opening windows
- suspended ceilings
- access control
- space for a reception desk
- monitoring
- parking spaces
- spacious terrace on the top floor of the building