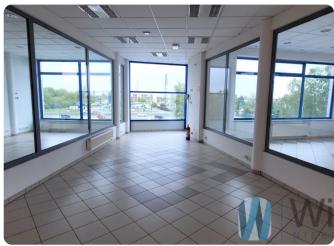

# WILSONS - COMMERCIAL REAL ESTATE WITHOUT COMMISSION

We would like to invite you to become familiar with an offer of renting an office-service building maintained in perfect technical and visual condition, with a total usable area of 1100 m2. The area is dedicated to service and office activities (company headquarters, wholesale, medical facility, fitness, office and potentially light manufacturing (e.g. electronics)

There is a bus stop nearby.

The building with numerous glazings, providing natural light to the space.

#### **Technical specifications**

- Floor height 4.50
- mechanical ventilation
- gas heating
- possibility of any arrangement (division into rooms or open space)
- air-conditioned
- opening windows
- suspended ceilings
- access control
- space for a reception desk
- monitoring
- parking spaces
- spacious terrace on the top floor of the building