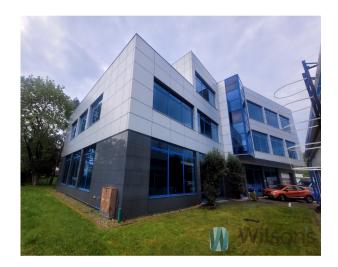

# WILSONS - COMMERCIAL REAL ESTATE WITHOUT COMMISSION

We would like to invite you to become familiar with an offer of renting an office-service building maintained in perfect technical and visual condition, with a total usable area of 1100 m2. The area is dedicated to service and office activities (company headquarters, wholesale, medical facility, fitness, office and potentially light manufacturing (e.g. electronics)

Ceiling load capacity 5 t/m2. Possibility of demolition of partition walls.

The building is located in Piaseczno, excellent visibility from Puławska Street. Included space suitable for advertising/company logo on the roof of the building.