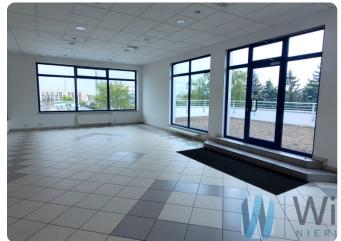

# WILSONS - COMMERCIAL REAL ESTATE WITHOUT COMMISSION

We would like to invite you to become familiar with an offer of renting an office-service building maintained in perfect technical and visual condition, with a total usable area of 1100 m2. The area is dedicated to service and office activities (company headquarters, wholesale, medical facility, fitness, office and potentially light manufacturing (e.g. electronics)

There is a bus stop nearby.

The building with numerous glazings, providing natural light to the space.

#### **Technical specifications**

- Floor height 4.50
- mechanical ventilation
- gas heating
- possibility of any arrangement (division into rooms or open space)
- air-conditioned
- opening windows
- suspended ceilings
- access control
- space for a reception desk
- monitoring
- parking spaces
- spacious terrace on the top floor of the building