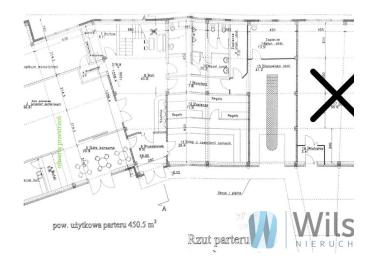

# WILSONS - COMMERCIAL REAL ESTATE WITHOUT COMMISSION

We would like to invite you to become familiar with an offer of renting an office-service building maintained in perfect technical and visual condition, with a total usable area of 1100 m2. The area is dedicated to service and office activities (company headquarters, wholesale, medical facility, fitness, office and potentially light manufacturing (e.g. electronics)

#### **Technical specifications**

- Floor height 4.50
- mechanical ventilation
- gas heating
- possibility of any arrangement (division into rooms or open space)
- air-conditioned
- opening windows
- suspended ceilings
- access control
- space for a reception desk
- monitoring
- parking spaces
- spacious terrace on the top floor of the building