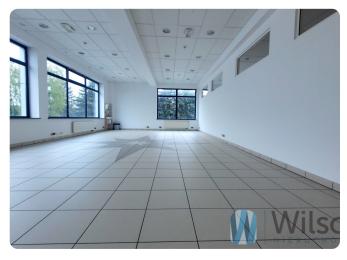

#### **Technical specifications**

- Floor height 4.50
- mechanical ventilation
- gas heating
- possibility of any arrangement (division into rooms or open space)
- air-conditioned
- opening windows
- suspended ceilings
- access control
- space for a reception desk
- monitoring
- parking spaces
- spacious terrace on the top floor of the building

- cloakrooms
- bathrooms with showers
- storage room with shelving
- 27 kW with possibility of increase

Rental cost: 45,45 PLN/m2 + utilities VAT will be added to the quoted price