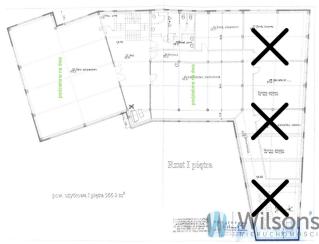

# WILSONS - COMMERCIAL REAL ESTATE WITHOUT COMMISSION

We would like to invite you to become familiar with an offer of renting an office-service building maintained in perfect technical and visual condition, with a total usable area of 1100 m2. The area is dedicated to service and office activities (company headquarters, wholesale, medical facility, fitness, office and potentially light manufacturing (e.g. electronics)

#### **Technical specifications**

- Floor height 4.50
- mechanical ventilation
- gas heating
- possibility of any arrangement (division into rooms or open space)
- air-conditioned
- opening windows
- suspended ceilings
- access control
- space for a reception desk
- monitoring
- parking spaces
- spacious terrace on the top floor of the building