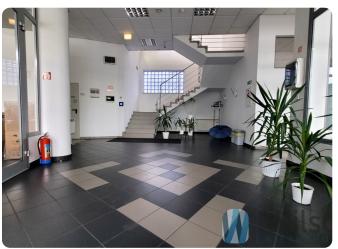

# WILSONS - COMMERCIAL REAL ESTATE WITHOUT COMMISSION

We would like to invite you to become familiar with an offer of renting an office-service building maintained in perfect technical and visual condition, with a total usable area of 1100 m2. The area is dedicated to service and office activities (company headquarters, wholesale, medical facility, fitness, office and potentially light manufacturing (e.g. electronics)

There is a bus stop nearby.

The building with numerous glazings, providing natural light to the space.

#### **Technical specifications**

- Floor height 4.50
- mechanical ventilation
- gas heating
- possibility of any arrangement (division into rooms or open space)
- air-conditioned
- opening windows
- suspended ceilings
- access control
- space for a reception desk
- monitoring
- parking spaces
- spacious terrace on the top floor of the building