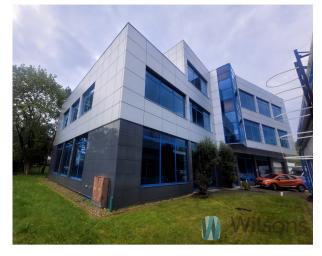

# WILSONS - COMMERCIAL REAL ESTATE WITHOUT COMMISSION

We would like to invite you to become familiar with an offer of renting an office-service building maintained in perfect technical and visual condition, with a total usable area of 1100 m2. The area is dedicated to service and office activities (company headquarters, wholesale, medical facility, fitness, office and potentially light manufacturing (e.g. electronics)

Ceiling load capacity 5 t/m2. Possibility of demolition of partition walls.

The building is located in Piaseczno, excellent visibility from Puławska Street. Included space suitable for advertising/company logo on the roof of the building.