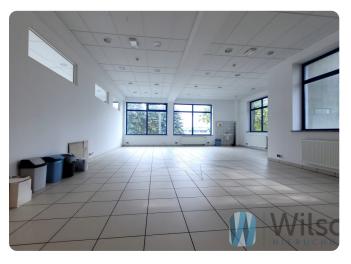

#### **Technical specifications**

- Floor height 4.50
- mechanical ventilation
- gas heating
- possibility of any arrangement (division into rooms or open space)
- air-conditioned
- opening windows
- suspended ceilings
- access control
- space for a reception desk
- monitoring
- parking spaces
- spacious terrace on the top floor of the building

- cloakrooms
- bathrooms with showers
- storage room with shelving
- 27 kW with possibility of increase

Rental cost: 45,45 PLN/m2 + utilities VAT will be added to the quoted price