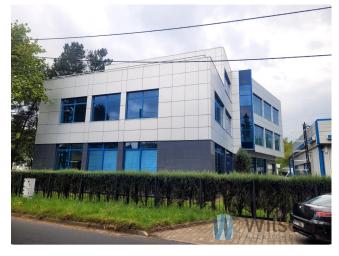

# WILSONS - COMMERCIAL REAL ESTATE WITHOUT COMMISSION

We would like to invite you to become familiar with an offer of renting an office-service building maintained in perfect technical and visual condition, with a total usable area of 1100 m2. The area is dedicated to service and office activities (company headquarters, wholesale, medical facility, fitness, office and potentially light manufacturing (e.g. electronics)

Ceiling load capacity 5 t/m2. Possibility of demolition of partition walls.

The building is located in Piaseczno, excellent visibility from Puławska Street. Included space suitable for advertising/company logo on the roof of the building.