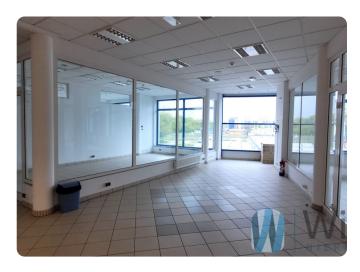

#### **Technical specifications**

- Floor height 4.50
- mechanical ventilation
- gas heating
- possibility of any arrangement (division into rooms or open space)
- air-conditioned
- opening windows
- suspended ceilings
- access control
- space for a reception desk
- monitoring
- parking spaces
- spacious terrace on the top floor of the building

- cloakrooms
- bathrooms with showers
- storage room with shelving
- 27 kW with possibility of increase

Rental cost: 45,45 PLN/m2 + utilities VAT will be added to the quoted price