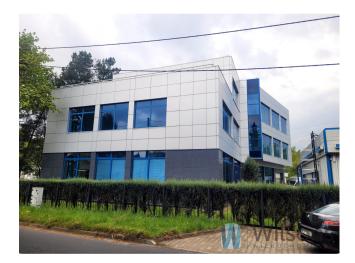

# WILSONS - COMMERCIAL REAL ESTATE WITHOUT COMMISSION

We would like to invite you to become familiar with an offer of renting an office-service building maintained in perfect technical and visual condition, with a total usable area of 1100 m2. The area is dedicated to service and office activities (company headquarters, wholesale, medical facility, fitness, office and potentially light manufacturing (e.g. electronics)

Ceiling load capacity 5 t/m2. Possibility of demolition of partition walls.

The building is located in Piaseczno, excellent visibility from Puławska Street. Included space suitable for advertising/company logo on the roof of the building.

There is a bus stop nearby.

The building with numerous glazings, providing natural light to the space.