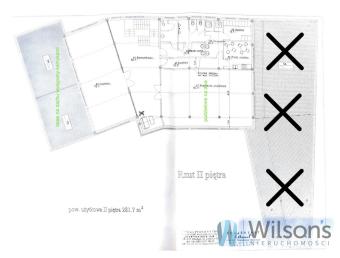

# WILSONS - COMMERCIAL REAL ESTATE WITHOUT COMMISSION

We would like to invite you to become familiar with an offer of renting an office-service building maintained in perfect technical and visual condition, with a total usable area of 1100 m2. The area is dedicated to service and office activities (company headquarters, wholesale, medical facility, fitness, office and potentially light manufacturing (e.g. electronics)

#### **Technical specifications**

- Floor height 4.50
- mechanical ventilation
- gas heating
- possibility of any arrangement (division into rooms or open space)
- air-conditioned
- opening windows
- suspended ceilings
- access control
- space for a reception desk
- monitoring
- parking spaces
- spacious terrace on the top floor of the building