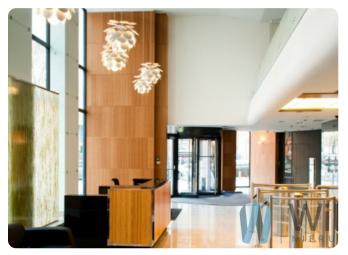

Commercial and retail premises for rental

# Office building close to Metro ONZ, 360m2 from now on

393.00 m<sup>2</sup>

ul. Prosta, Warszawa

## 50 265,00 PLN / mth.

### 127,00 PLN / m<sup>2</sup>







## Key informations

| <b>Property type:</b> Commercial and retail premises   |
|--------------------------------------------------------|
| <b>Space:</b> 393,00                                   |
| <b>Rent:</b> 127.00                                    |
| <b>Commercial purpose:</b> Commercial/service premises |
|                                                        |

Offer number: WIL508585

## Description

#### WILSON'S COMMERCIAL REAL ESTATE

For lease approx. 360 sqm in an office building in the centre of Warsaw, just 3 minutes walk to Rondo ONZ Metro station.

AVAILABILITY: from IX 2022

#### LOCATION:

Excellent location for business / Excellent location for modern business Close to **Central** Station **and Ztote Tarasy** shopping centre / Close to Central Station and ZtoteTa