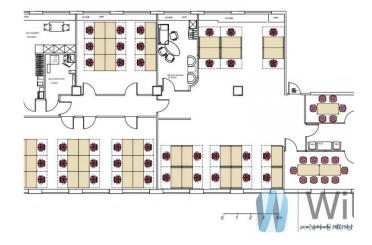

# Office building close to Metro ONZ, 360m2 from now on

393.00 m<sup>2</sup>

ul. Prosta, Warszawa

Commercial terms / Commercial terms Rent / Rent 22,00 EUR / m2 Service charges / Service charges 24,50 PLN / m2 Underground parking / /Underground parking: 140,00 EUR / month / space

net area: 360,25 m2 gross area: 393m2 total rental cost d;a 1 euro = 4.7 PLN Rent: / Rent: 393m2 x 22,00 EUR / m2 x 4,7 = 40 636 zł Service charges / Service charges: 393 x 24,50 PLN / m2= 9 629 PLN **Total: approx. 50 265 PLN net / month** 