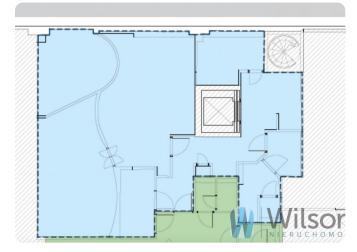

### 121.00 m<sup>2</sup>

al. Aleja Jana Pawła II, Warszawa

## **Key informations**

Type of transaction: rental Property type: Catering

Market: secondary Space: 121,00

Rent: 5.00 Avaliable from: 01.02.2022

Floor: 1 Commercial purpose: Catering

Offer number: WIL452050