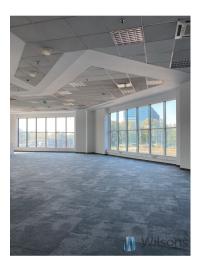

#### WILSONS COMMERCIAL REAL ESTATE

I am recommending for rent a beautiful 3.5 metre high (!) office unit in a modern office building. 280 sqm net, 294 sqm gross. Open space. Possible rearrangement.

The premises are suitable for a medical clinic, also for a photographic studio due to the height. Clinic design attached in photos.

## **Photos**