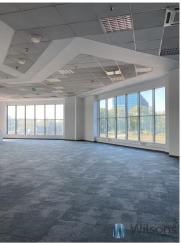

## Medical clinic, photographic studio, 3.5 m height

#### WILSONS COMMERCIAL REAL ESTATE

I am recommending for rent a beautiful 3.5 metre high (!) office unit in a modern office building. 280 sqm net, 294 sqm gross. Open space. Possible rearrangement.

The premises are suitable for a medical clinic, also for a photographic studio due to the height. Clinic design attached in photos.