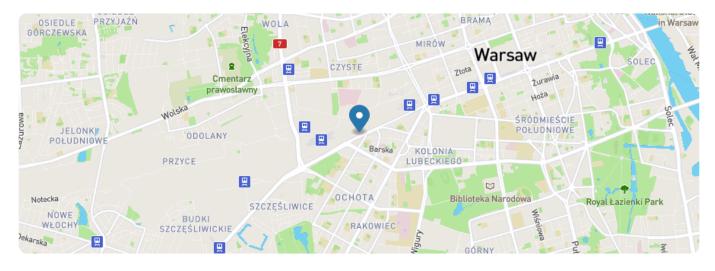

#### 280.00 m<sup>2</sup>

al. Aleje Jerozolimskie, Warszawa

AVAILABLE IMMEDIATELY.

Rent: € 15 Operating costs: 28 PLN/ 1 sq m

Modern class A building. LEED Core and Shell at platinum level

Eurocentrum Office Complex Alfa is located at 136a Jerozolimskie Avenue in Warsaw's Ochota district. The building is approximately a 15-minute drive from the city's main railway station (PKP Warszawa Centralna). Fryderyk Chopin International Airport is a 20-minute drive from the property.