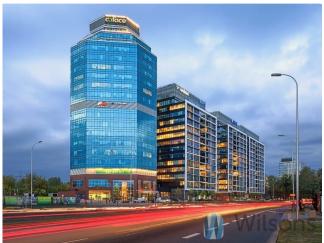

AVAILABLE IMMEDIATELY.

Rent: € 15 Operating costs: 28 PLN/ 1 sq m

Modern class A building. LEED Core and Shell at platinum level

Eurocentrum Office Complex Alfa is located at 136a Jerozolimskie Avenue in Warsaw's Ochota district. The building is approximately a 15-minute drive from the city's main railway station (PKP Warszawa Centralna). Fryderyk Chopin International Airport is a 20-minute drive from the property.