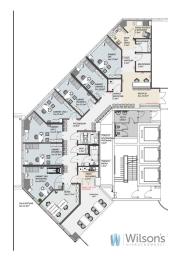

#### WILSONS COMMERCIAL REAL ESTATE

I am recommending for rent a beautiful 3.5 metre high (!) office unit in a modern office building. 280 sqm net, 294 sqm gross. Open space. Possible rearrangement.

The premises are suitable for a medical clinic, also for a photographic studio due to the height. Clinic design attached in photos.