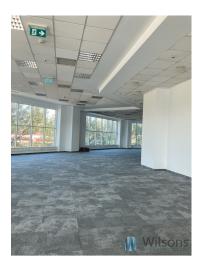

#### WILSONS COMMERCIAL REAL ESTATE

I am recommending for rent a beautiful 3.5 metre high (!) office unit in a modern office building. 280 sqm net, 294 sqm gross. Open space. Possible rearrangement.

The premises are suitable for a medical clinic, also for a photographic studio due to the height. Clinic design attached in photos.