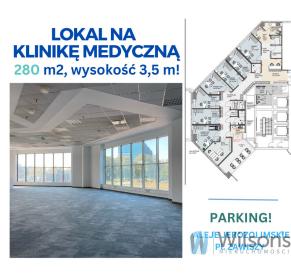

## Medical clinic, photographic studio, 3.5 m height

#### WILSONS COMMERCIAL REAL ESTATE

I am recommending for rent a beautiful 3.5 metre high (!) office unit in a modern office building. 280 sqm net, 294 sqm gross. Open space. Possible rearrangement.

The premises are suitable for a medical clinic, also for a photographic studio due to the height. Clinic design attached in photos.