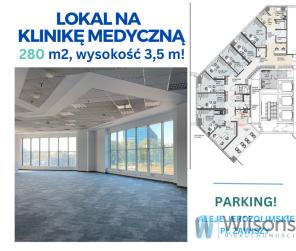

## Medical clinic, photographic studio, 3.5 m height

#### WILSONS COMMERCIAL REAL ESTATE

I am recommending for rent a beautiful 3.5 metre high (!) office unit in a modern office building. 280 sqm net, 294 sqm gross. Open space. Possible rearrangement.

The premises are suitable for a medical clinic, also for a photographic studio due to the height. Clinic design attached in photos.