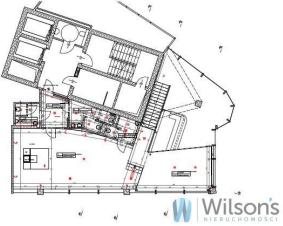

#### Description

Catering premises on Grunwaldzki Square.

Ground floor area 134.77m2, mezzanine 76.40m2

Lease conditions: Rent of EUR 22 per m2 - ground floor 1/3 of the rent for the mezzanine Administrative charges 18 PLN per m2 calculated from 211m2 Deposit 6 months Contract for 5 years

The premises are adapted for catering activities. Including, min. separate chimney and ventilation system. There is no gas in loklau and can not be used so-called open fire.

Between 8 a.m. and 4 p.m. activity not generating too much noise is required, due to the typical office work of Grunwald Center tenants.