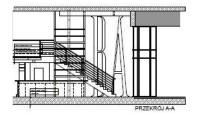

#### Description

Catering premises on Grunwaldzki Square.

Ground floor area 134.77m2, mezzanine 76.40m2

Lease conditions: Rent of EUR 22 per m2 - ground floor 1/3 of the rent for the mezzanine Administrative charges 18 PLN per m2 calculated from 211m2 Deposit 6 months Contract for 5 years

The premises are adapted for catering activities. Including, min. separate chimney and ventilation system. There is no gas in loklau and can not be used so-called open fire.

Between 8 a.m. and 4 p.m. activity not generating too much noise is required, due to the typical office work of Grunwald Center tenants.