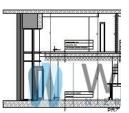

#### Description

Catering premises on Grunwaldzki Square.

Ground floor area 134.77m2, mezzanine 76.40m2

Lease conditions: Rent of EUR 22 per m2 - ground floor 1/3 of the rent for the mezzanine Administrative charges 18 PLN per m2 calculated from 211m2 Deposit 6 months Contract for 5 years

The premises are adapted for catering activities. Including, min. separate chimney and ventilation system. There is no gas in loklau and can not be used so-called open fire.

Between 8 a.m. and 4 p.m. activity not generating too much noise is required, due to the typical office work of Grunwald Center tenants.