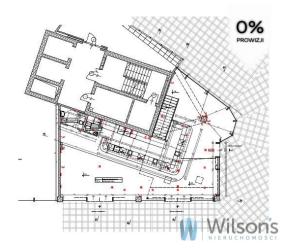

#### Description

Catering premises on Grunwaldzki Square.

Ground floor area 134.77m2, mezzanine 76.40m2

Lease conditions: Rent of EUR 22 per m2 - ground floor 1/3 of the rent for the mezzanine Administrative charges 18 PLN per m2 calculated from 211m2 Deposit 6 months Contract for 5 years

The premises are adapted for catering activities. Including, min. separate chimney and ventilation system. There is no gas in loklau and can not be used so-called open fire.

Between 8 a.m. and 4 p.m. activity not generating too much noise is required, due to the typical office work of Grunwald Center tenants.