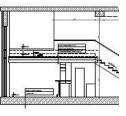

#### Description

Catering premises on Grunwaldzki Square.

Ground floor area 134.77m2, mezzanine 76.40m2

Lease conditions: Rent of EUR 22 per m2 - ground floor 1/3 of the rent for the mezzanine Administrative charges 18 PLN per m2 calculated from 211m2 Deposit 6 months Contract for 5 years

The premises are adapted for catering activities. Including, min. separate chimney and ventilation system. There is no gas in loklau and can not be used so-called open fire.

Between 8 a.m. and 4 p.m. activity not generating too much noise is required, due to the typical office work of Grunwald Center tenants.