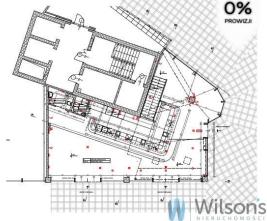

#### Description

Catering premises on Grunwaldzki Square.

Ground floor area 134.77m2, mezzanine 76.40m2

Lease conditions: Rent of EUR 22 per m2 - ground floor 1/3 of the rent for the mezzanine Administrative charges 18 PLN per m2 calculated from 211m2 Deposit 6 months Contract for 5 years

The premises are adapted for catering activities. Including, min. separate chimney and ventilation system. There is no gas in loklau and can not be used so-called open fire.

Between 8 a.m. and 4 p.m. activity not generating too much noise is required, due to the typical office work of Grunwald Center tenants.