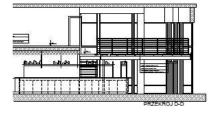

#### Description

Catering premises on Grunwaldzki Square.

Ground floor area 134.77m2, mezzanine 76.40m2

Lease conditions: Rent of EUR 22 per m2 - ground floor 1/3 of the rent for the mezzanine Administrative charges 18 PLN per m2 calculated from 211m2 Deposit 6 months Contract for 5 years

The premises are adapted for catering activities. Including, min. separate chimney and ventilation system. There is no gas in loklau and can not be used so-called open fire.

Between 8 a.m. and 4 p.m. activity not generating too much noise is required, due to the typical office work of Grunwald Center tenants.