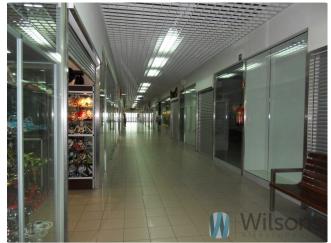

## **Description**

A unique opportunity to lease space in a shopping centre.

Affordable rent: from 50 PLN to 60 PLN per square metre plus VAT, depending on the location of the premises, including all costs of maintaining the space such as heating, air conditioning, security, use of common areas, water. The only thing to be added to the rental price is the charge for electricity as indicated by the meter (each unit has a separate electricity meter).

We offer space on the ground floor suitable for commercial activities such as: clothing, footwear, all kinds of accessories, etc., as well as various types of service activities.

Ideal for online shops as a warehouse and stationary shop at the same time!