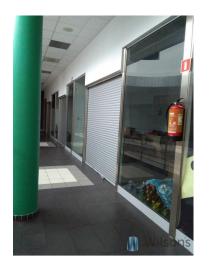

## **Description**

A unique opportunity to lease space in a shopping centre.

Affordable rent: from 50 PLN to 60 PLN per square metre plus VAT, depending on the location of the premises, including all costs of maintaining the space such as heating, air conditioning, security, use of common areas, water. The only thing to be added to the rental price is the charge for electricity as indicated by the meter (each unit has a separate electricity meter).

We offer space on the ground floor suitable for commercial activities such as: clothing, footwear, all kinds of accessories, etc., as well as various types of service activities.

Ideal for online shops as a warehouse and stationary shop at the same time!