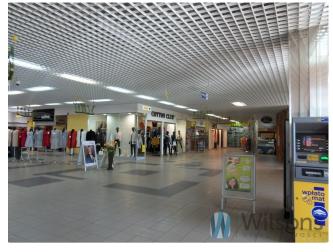

## **Description**

A unique opportunity to lease space in a shopping centre.

Affordable rent: from 50 PLN to 60 PLN per square metre plus VAT, depending on the location of the premises, including all costs of maintaining the space such as heating, air conditioning, security, use of common areas, water. The only thing to be added to the rental price is the charge for electricity as indicated by the meter (each unit has a separate electricity meter).

We offer space on the ground floor suitable for commercial activities such as: clothing, footwear, all kinds of accessories, etc., as well as various types of service activities.

Ideal for online shops as a warehouse and stationary shop at the same time!