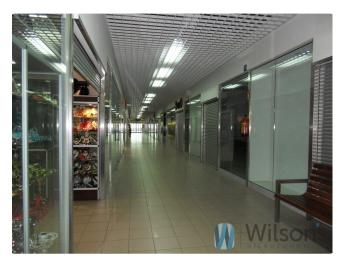

## **Description**

A unique opportunity to lease space in a shopping centre.

Affordable rent: from 50 PLN to 60 PLN per square metre plus VAT, depending on the location of the premises, including all costs of maintaining the space such as heating, air conditioning, security, use of common areas, water. The only thing to be added to the rental price is the charge for electricity as indicated by the meter (each unit has a separate electricity meter).

We offer space on the ground floor suitable for commercial activities such as: clothing, footwear, all kinds of accessories, etc., as well as various types of service activities.

Ideal for online shops as a warehouse and stationary shop at the same time!