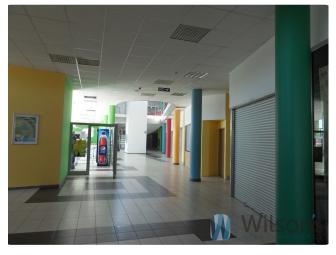

## **Description**

A unique opportunity to lease space in a shopping centre.

Affordable rent: from 50 PLN to 60 PLN per square metre plus VAT, depending on the location of the premises, including all costs of maintaining the space such as heating, air conditioning, security, use of common areas, water. The only thing to be added to the rental price is the charge for electricity as indicated by the meter (each unit has a separate electricity meter).

We offer space on the ground floor suitable for commercial activities such as: clothing, footwear, all kinds of accessories, etc., as well as various types of service activities.

Ideal for online shops as a warehouse and stationary shop at the same time!