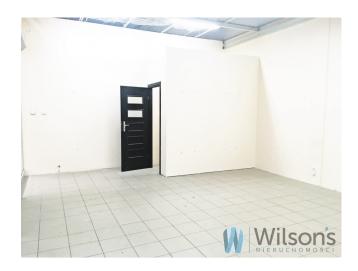

## **Description**

A unique opportunity to lease space in a shopping mall.

The attractive rental price of 40-60 PLN per sq m, depending on the location of the premises, includes all costs of maintaining the space, such as heating, air-conditioning, security, use of common area, water. The only thing to be added to the rental price is the electricity charge as indicated by the meter (each unit has a separate electricity meter). Premises on the ground floor with different areas (27-40m2) are available for rent.

We offer an area on the first floor suitable for retail activities, any service activity and for an office.

Ideal for online shops as a warehouse and at the same time a stationary shop!

There is a possibility to enlarge the space and individual approach to each interested party. We anticipate up to 6 months of start-up (lower rent to start!).