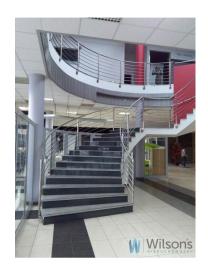

## **Description**

A unique opportunity to lease space in a shopping mall.

The attractive rental price of 40-60 PLN per sq m, depending on the location of the premises, includes all costs of maintaining the space, such as heating, air-conditioning, security, use of common area, water. The only thing to be added to the rental price is the electricity charge as indicated by the meter (each unit has a separate electricity meter). Premises on the ground floor with different areas (27-40m2) are available for rent.

The property has excellent access and its own large, free car park.

Cooperation with our company is completely free of charge for tenants. We will help you find the right space for you.

Feel free to ask questions and come to a presentation!