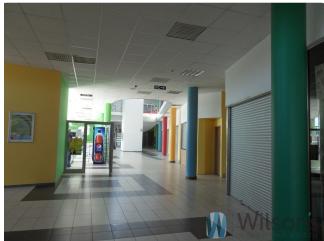

## **Description**

A unique opportunity to lease space in a shopping mall.

The attractive rental price of 40-60 PLN per sq m, depending on the location of the premises, includes all costs of maintaining the space, such as heating, air-conditioning, security, use of common area, water. The only thing to be added to the rental price is the electricity charge as indicated by the meter (each unit has a separate electricity meter). Premises on the ground floor with different areas (27-40m2) are available for rent.

We offer an area on the first floor suitable for retail activities, any service activity and for an office.

Ideal for online shops as a warehouse and at the same time a stationary shop!

There is a possibility to enlarge the space and individual approach to each interested party. We anticipate up to 6 months of start-up (lower rent to start!).