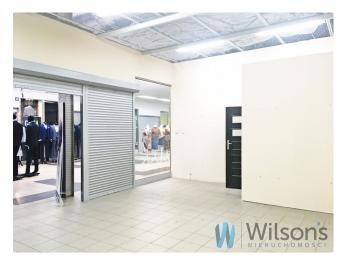

## **Description**

A unique opportunity to lease space in a shopping mall.

The attractive rental price of 40-60 PLN per sq m, depending on the location of the premises, includes all costs of maintaining the space, such as heating, air-conditioning, security, use of common area, water. The only thing to be added to the rental price is the electricity charge as indicated by the meter (each unit has a separate electricity meter). Premises on the ground floor with different areas (27-40m2) are available for rent.

We offer an area on the first floor suitable for retail activities, any service activity and for an office.

Ideal for online shops as a warehouse and at the same time a stationary shop!

There is a possibility to enlarge the space and individual approach to each interested party. We anticipate up to 6 months of start-up (lower rent to start!).