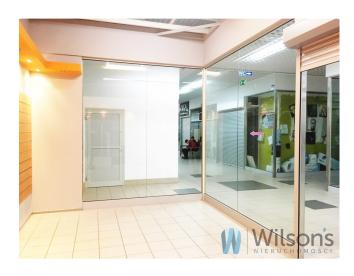

## **Description**

A unique opportunity to lease space in a shopping mall.

The attractive rental price of 40-60 PLN per sq m, depending on the location of the premises, includes all costs of maintaining the space, such as heating, air-conditioning, security, use of common area, water. The only thing to be added to the rental price is the electricity charge as indicated by the meter (each unit has a separate electricity meter). Premises on the ground floor with different areas (27-40m2) are available for rent.

We offer an area on the first floor suitable for retail activities, any service activity and for an office.

Ideal for online shops as a warehouse and at the same time a stationary shop!

There is a possibility to enlarge the space and individual approach to each interested party. We anticipate up to 6 months of start-up (lower rent to start!).