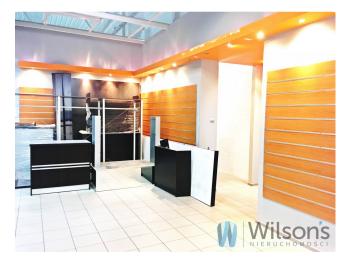

## **Description**

A unique opportunity to lease space in a shopping mall.

The attractive rental price of 40-60 PLN per sq m, depending on the location of the premises, includes all costs of maintaining the space, such as heating, air-conditioning, security, use of common area, water. The only thing to be added to the rental price is the electricity charge as indicated by the meter (each unit has a separate electricity meter). Premises on the ground floor with different areas (27-40m2) are available for rent.

We offer an area on the first floor suitable for retail activities, any service activity and for an office.

Ideal for online shops as a warehouse and at the same time a stationary shop!

There is a possibility to enlarge the space and individual approach to each interested party. We anticipate up to 6 months of start-up (lower rent to start!).