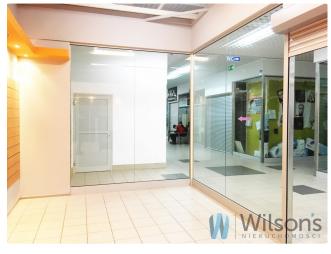

## **Description**

A unique opportunity to lease space in a shopping mall.

The attractive rental price of 40-60 PLN per sq m, depending on the location of the premises, includes all costs of maintaining the space, such as heating, air-conditioning, security, use of common area, water. The only thing to be added to the rental price is the electricity charge as indicated by the meter (each unit has a separate electricity meter). Premises on the ground floor with different areas (27-40m2) are available for rent.

We offer an area on the first floor suitable for retail activities, any service activity and for an office.

Ideal for online shops as a warehouse and at the same time a stationary shop!

There is a possibility to enlarge the space and individual approach to each interested party. We anticipate up to 6 months of start-up (lower rent to start!).