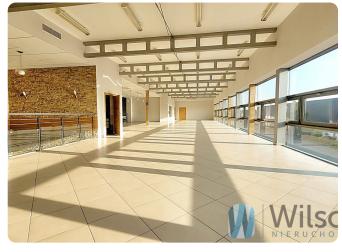

### **Description**

WILSONS - COMMERCIAL REAL ESTATE

We would like to invite you to become familiar with the offer of renting 400 m of service premises located on the 1st floor of a two-storey service building.

Object with numerous glazings providing natural light to the area.

- height of 3.50 m respectively.
- air-conditioning
- 5 parking spaces assigned to the premises
- gas forced-air heating
- opening windows
- access control
- reception
- security
- monitoring
- Floor load capacity 500 kg/m2
- Cable internet
- freight lift