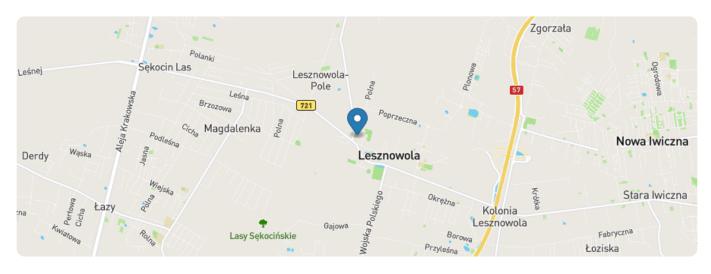

#### 400.00 m<sup>2</sup>

ul. Słoneczna, 05-506 Lesznowola

The area is dedicated to office and service activities (office, company headquarters, wholesale, architectural studio, shop, SPA, beauty salon, dentist, etc.).

The property is located near the S7 expressway at a distance of 10 minutes from Piaseczno, entrance from a very busy main street, in the vicinity of a large food discount store.