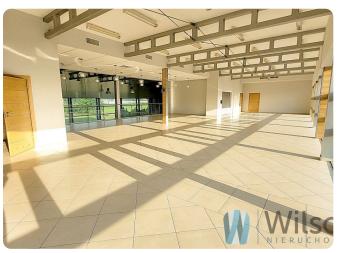

### **Description**

WILSONS - COMMERCIAL REAL ESTATE

We would like to invite you to become familiar with the offer of renting 400 m of service premises located on the 1st floor of a two-storey service building.

Object with numerous glazings providing natural light to the area.

- height of 3.50 m respectively.
- air-conditioning
- 5 parking spaces assigned to the premises
- gas forced-air heating
- opening windows
- access control
- reception
- security
- monitoring
- Floor load capacity 500 kg/m2
- Cable internet
- freight lift