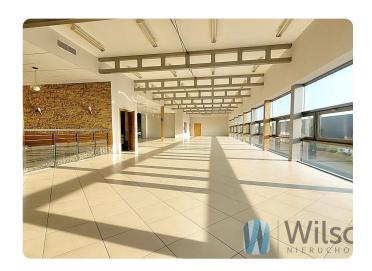

### **Description**

WILSONS - COMMERCIAL REAL ESTATE

We would like to invite you to become familiar with the offer of renting 400 m of service premises located on the 1st floor of a two-storey service building.

Object with numerous glazings providing natural light to the area.

- height of 3.50 m respectively.
- air-conditioning
- 5 parking spaces assigned to the premises
- gas forced-air heating
- opening windows
- access control
- reception
- security
- monitoring
- Floor load capacity 500 kg/m2
- Cable internet
- freight lift