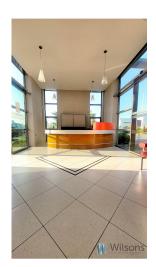

### **Description**

WILSONS - COMMERCIAL REAL ESTATE

We would like to invite you to become familiar with the offer of renting 400 m of service premises located on the 1st floor of a two-storey service building.

Object with numerous glazings providing natural light to the area.

- height of 3.50 m respectively.
- air-conditioning
- 5 parking spaces assigned to the premises
- gas forced-air heating
- opening windows
- access control
- reception
- security
- monitoring
- Floor load capacity 500 kg/m2
- Cable internet
- freight lift