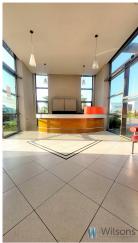

Object with numerous glazings providing natural light to the area.

- height of 3.50 m respectively.
- air-conditioning
- 5 parking spaces assigned to the premises
- gas forced-air heating
- opening windows
- access control
- reception
- security
- monitoring
- Floor load capacity 500 kg/m2
- Cable internet
- freight lift